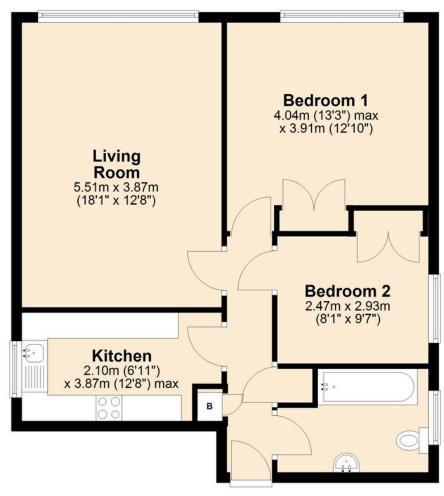

#### **Ground Floor**

Approx. 64.6 sq. metres (695.8 sq. feet)

### Total area: approx. 64.6 sq. metres (695.8 sq. feet)

Plan created by Fullbrook & Floor Estate Agents. These measurements are an indication. Plan produced using PlanUp.