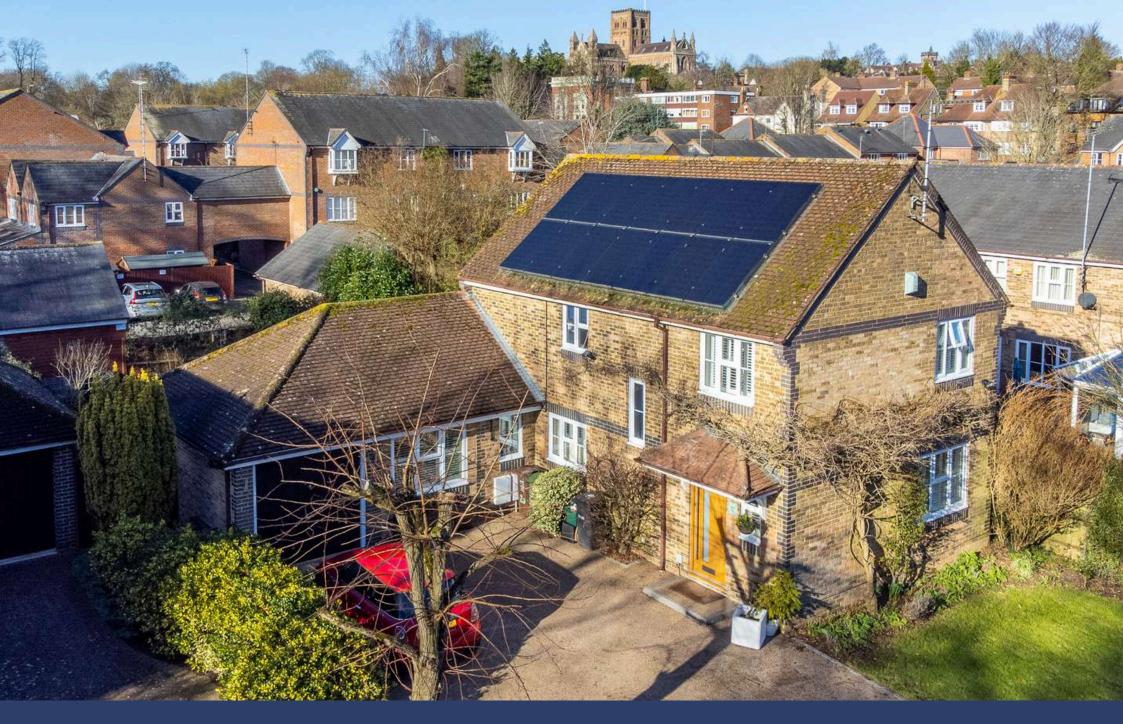

## The Property

A highly sought-after, four bedroom executive detached house, situated in a select, private cul-de-sac location, offering the rare benefit of a garage plus ample off-street parking for several vehicles, all just a short walk to the city centre, mainline station, Abbey station, Verulamium park and highly regarded schools.

This wonderful, family home has been enlarged and upgraded by the current owners to provide highly energy efficient accommodation to include underfloor heating in some rooms, double glazing throughout, plus solar panels to the roof. The property also offers further scope to extend, subject to the necessary consents.

To the front there is garage plus a resin driveway provided ample off-street parking.

De Tany Court is located within walking distance Verulamium Park, St Albans City centre, the Abbey station (links to Watford Junction) and walking distance of the mainline station to London St Pancras. It is also within easy access of excellent transportation links, such as the M1/M25.