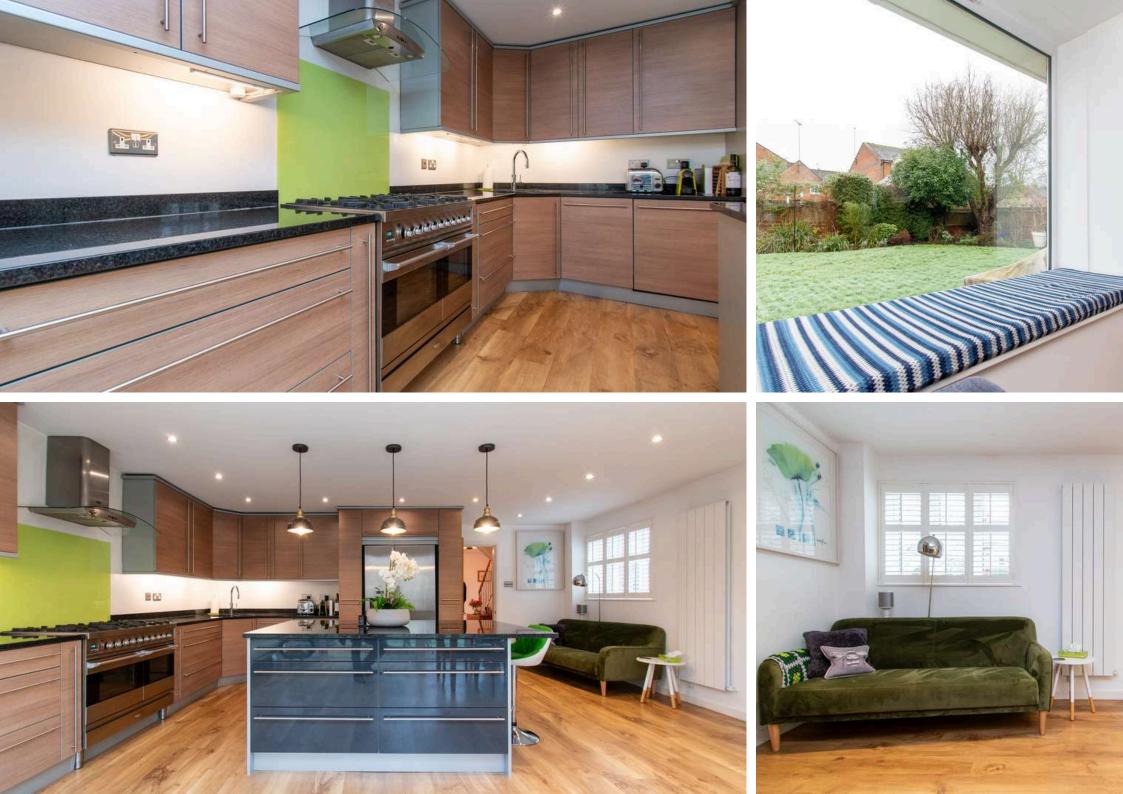

## The Property

A highly sought-after, four bedroom executive detached house, situated in a select, private cul-de-sac location, offering the rare benefit of a garage plus ample off-street parking for several vehicles, all just a short walk to the city centre, mainline station, Abbey station, Verulamium park and highly regarded schools.

The ground floor offers a welcoming entrance hallway, front reception/living room, a superb open-plan kitchen/dining/family room, a further snug/office/games room, utility, and a ground floor cloakroom.

The second floor provides a spacious master bedroom with ensuite shower room, three further bedrooms and a family bathroom. To the rear is private, fully enclosed garden with sun decking, formal lawns with shrub borders and gated side access.