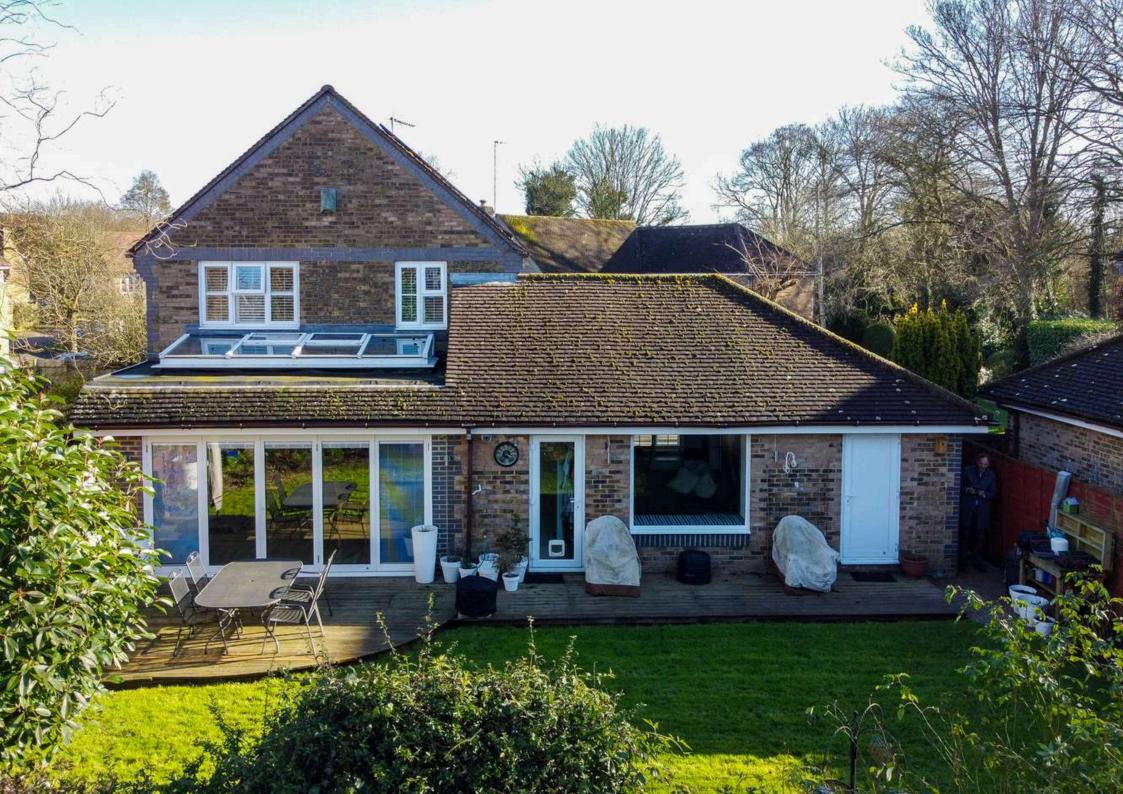

The second floor provides a spacious master bedroom with ensuite shower room, three further bedrooms and a family bathroom. To the rear is private, fully enclosed garden with sun decking, formal lawns with shrub borders and gated side access.

To the front there is garage plus a resin driveway provided ample off-street parking.

De Tany Court is located within walking distance Verulamium Park, St Albans City centre, the Abbey station (links to Watford Junction) and walking distance of the mainline station to London St Pancras. It is also within easy access of excellent transportation links, such as the M1/M25.