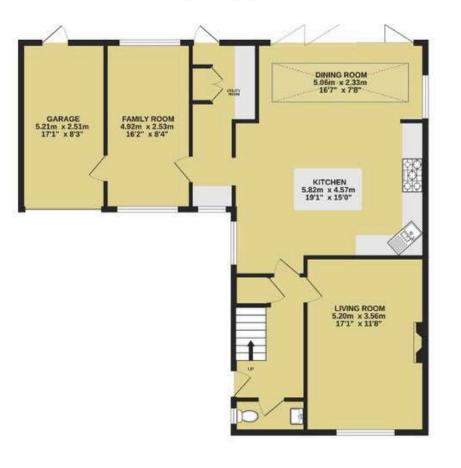

The ground floor offers a welcoming entrance hallway, front reception/living room, a superb open-plan kitchen/dining/family room, a further snug/office/games room, utility, and a ground floor cloakroom.

To the front there is garage plus a resin driveway provided ample off-street parking.

De Tany Court is located within walking distance Verulamium Park, St Albans City centre, the Abbey station (links to Watford Junction) and walking distance of the mainline station to London St Pancras. It is also within easy access of excellent transportation links, such as the M1/M25.

## Guide £ 1.75m

GROLIND FLOOR 96.7 sq.m. (1041 sq.ft.) approx.

|                                             | Current | Potential |
|---------------------------------------------|---------|-----------|
| Very energy efficient - lower running costs |         |           |
| (92+) <b>A</b>                              |         |           |
| (81-91) <b>B</b>                            | 83      | 86        |
| (69-80)                                     |         |           |
| (55-68)                                     |         |           |
| (39-54)                                     |         |           |
| (21-38)                                     |         |           |
| (1-20)                                      |         |           |
| Not energy efficient - higher running costs |         |           |

TOTAL FLOOR AREA: 149.3 sq.m. (1507 sq.ft.) approx. While every attempt has been made to ensure the accuracy of the floorplan curitaled here, measurements of doors, whole was and any other here are approximate and no empositely is taken for any error, emission or mis-statement. This plan is for illustrative jumpones only and should be used as such by any prospective purchase. The services, systems and applances shown here not been lested and no parametee as to their operatility or efficiency can be given. Made wire Metogai c2025