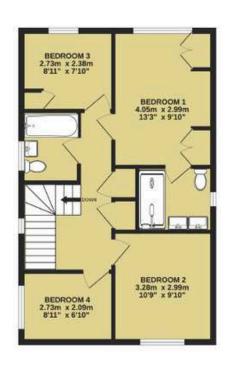

The second floor provides a spacious master bedroom with ensuite shower room, three further bedrooms and a family bathroom. To the rear is private, fully enclosed garden with sun decking, formal lawns with shrub borders and gated side access.

01727 251 691 info@fullbrookandfloor.co.uk www.fullbrookandfloor.co.uk

1ST FLOOR 52.5 sq.m. (566 sq.ft.) approx.