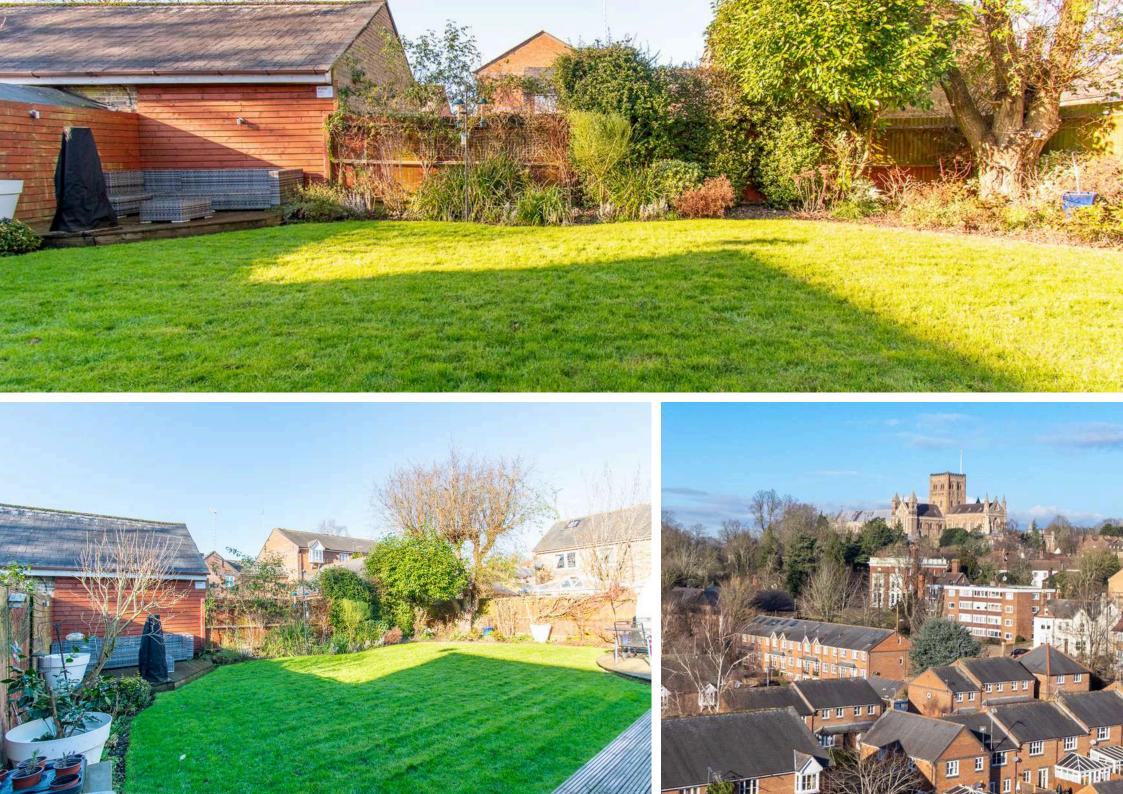

The second floor provides a spacious master bedroom with ensuite shower room, three further bedrooms and a family bathroom. To the rear is private, fully enclosed garden with sun decking, formal lawns with shrub borders and gated side access.

To the front there is garage plus a resin driveway provided ample off-street parking.

De Tany Court is located within walking distance Verulamium Park, St Albans City centre, the Abbey station (links to Watford Junction) and walking distance of the mainline station to London St Pancras. It is also within easy access of excellent transportation links, such as the M1/M25.