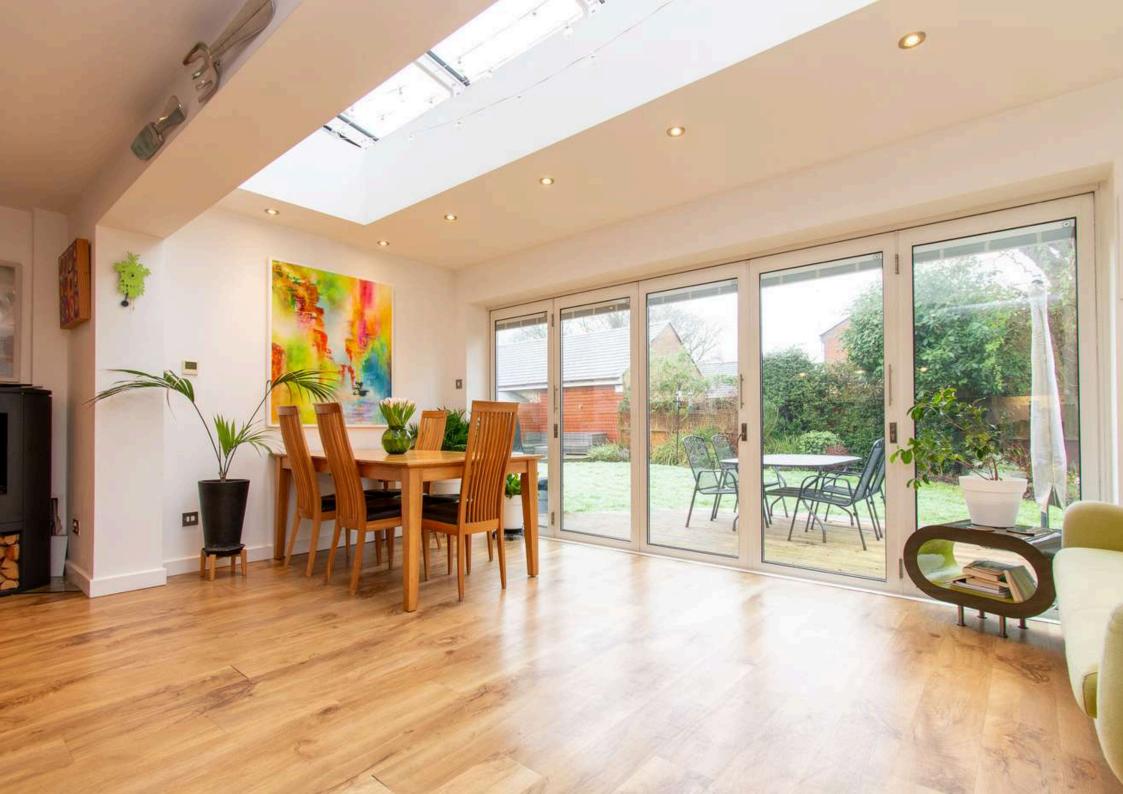

The ground floor offers a welcoming entrance hallway, front reception/living room, a superb open-plan kitchen/dining/family room, a further snug/office/games room, utility, and a ground floor cloakroom.

The second floor provides a spacious master bedroom with ensuite shower room, three further bedrooms and a family bathroom. To the rear is private, fully enclosed garden with sun decking, formal lawns with shrub borders and gated side access.