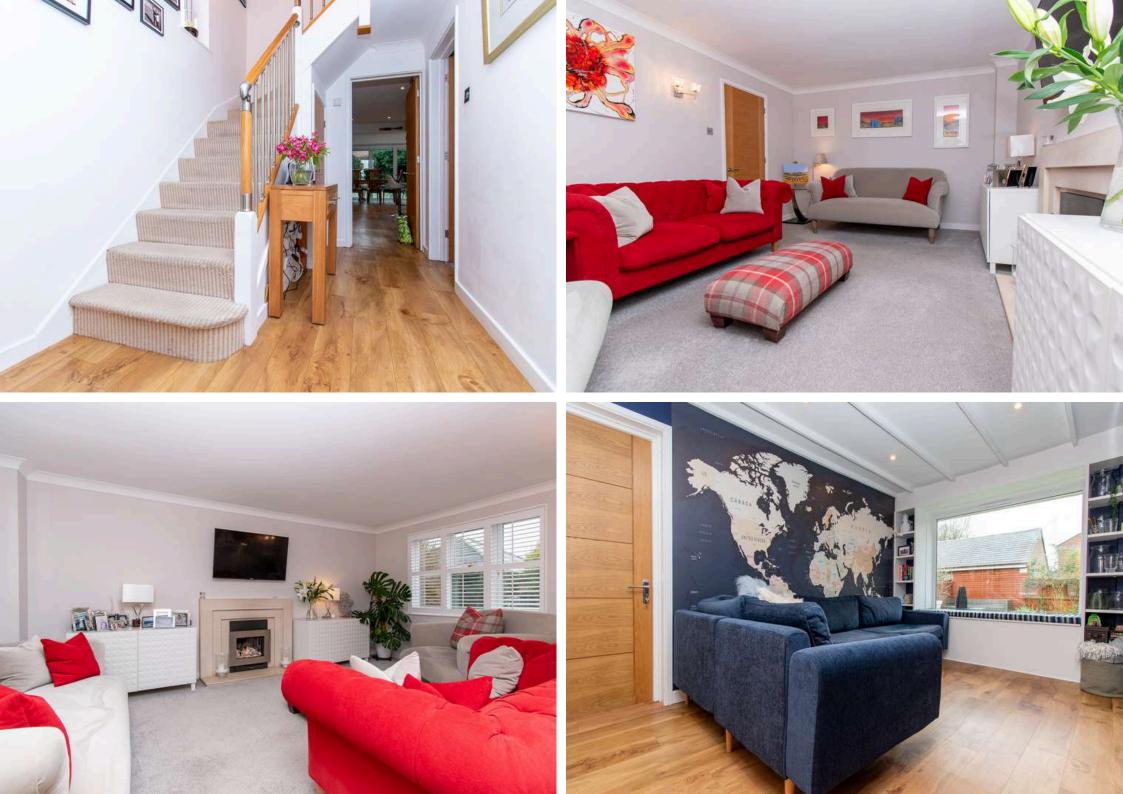

The ground floor offers a welcoming entrance hallway, front reception/living room, a superb open-plan kitchen/dining/family room, a further snug/office/games room, utility, and a ground floor cloakroom.

The second floor provides a spacious master bedroom with ensuite shower room, three further bedrooms and a family bathroom. To the rear is private, fully enclosed garden with sun decking, formal lawns with shrub borders and gated side access.