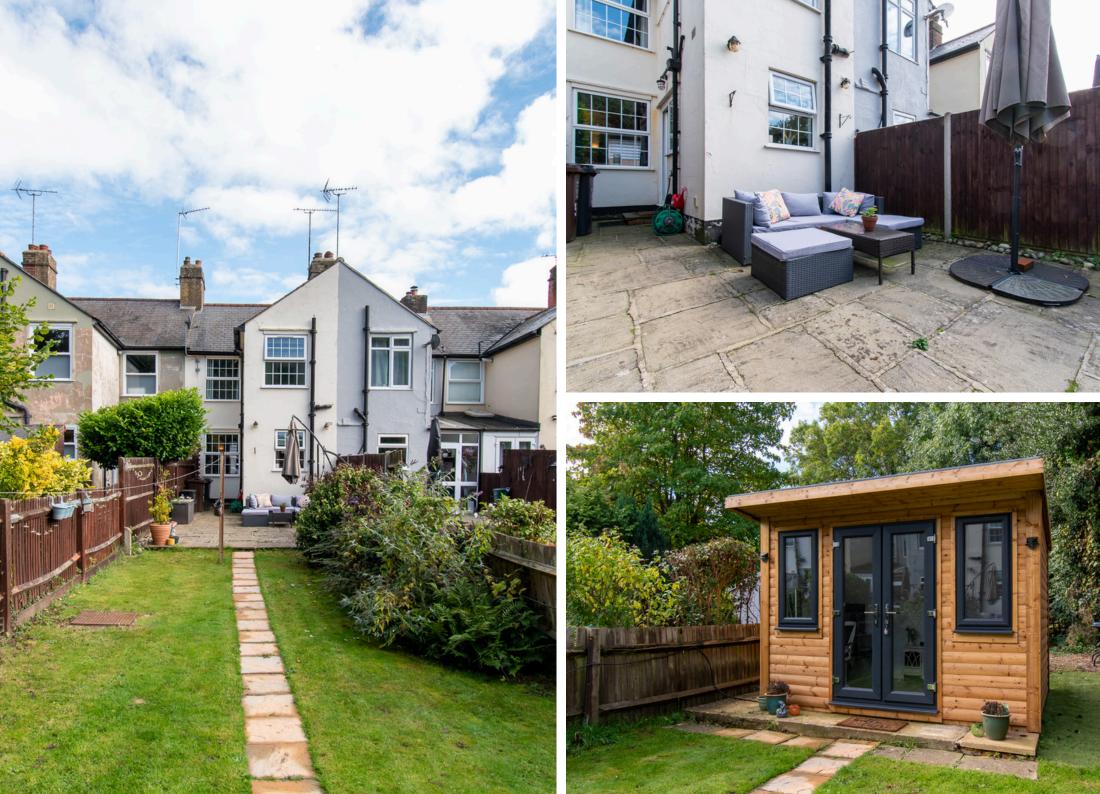

Upon entering, you'll find a welcoming living room that flows seamlessly into a good-sized dining area, creating an open and versatile space for relaxing and entertaining.

The property boasts a modern fitted kitchen with integrated appliances, leading out to a beautifully maintained rear garden. This mature garden features a patio area, lawn, and an array of shrubs and trees, providing a peaceful outdoor retreat.

An additional highlight is the garden room/office, complete with power and light, perfect for remote working or a creative space.

Upstairs, there are two double bedrooms. The master bedroom benefits from a fitted wardrobe, while the second bedroom, located at the rear, overlooks the rear garden. The landing offers additional space for a desk, perfect for a small home office or study nook. The upstairs is completed by a good size four-piece family bathroom, including a bath and separate shower.