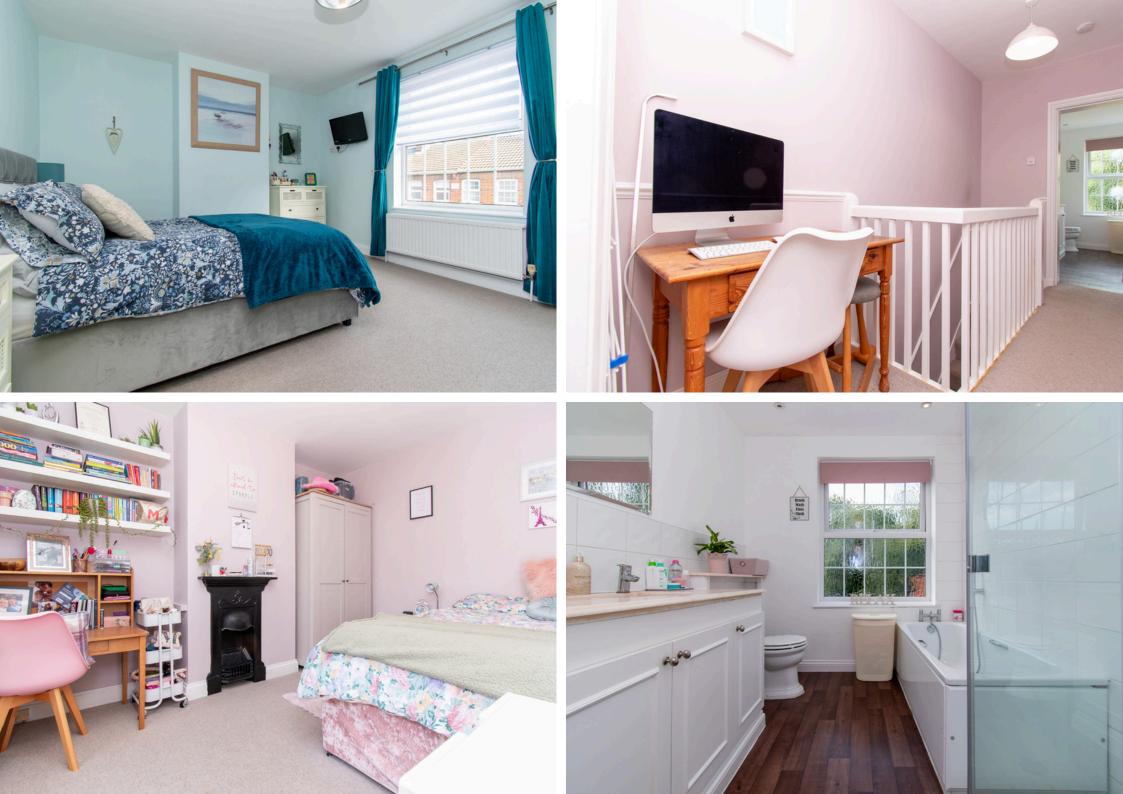

An additional highlight is the garden room/office, complete with power and light, perfect for remote working or a creative space.

Upstairs, there are two double bedrooms. The master bedroom benefits from a fitted wardrobe, while the second bedroom, located at the rear, overlooks the rear garden. The landing offers additional space for a desk, perfect for a small home office or study nook. The upstairs is completed by a good size four-piece family bathroom, including a bath and separate shower.