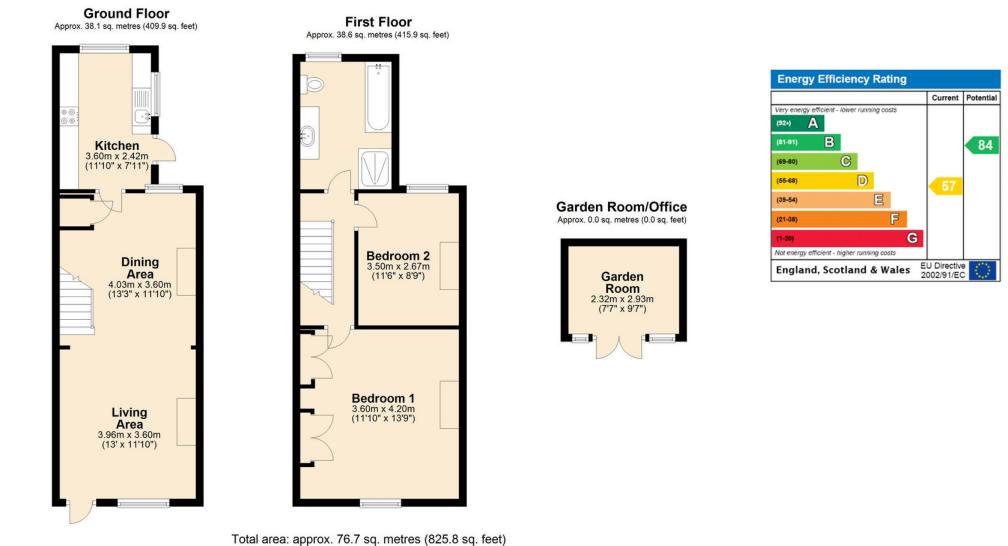

## Guide £450,000

Plan created by Fullbrook & Floor Estate Agents. These measurements are an indiction. Total SQFT Excl Garden Room/Office Plan produced using PlanUp.