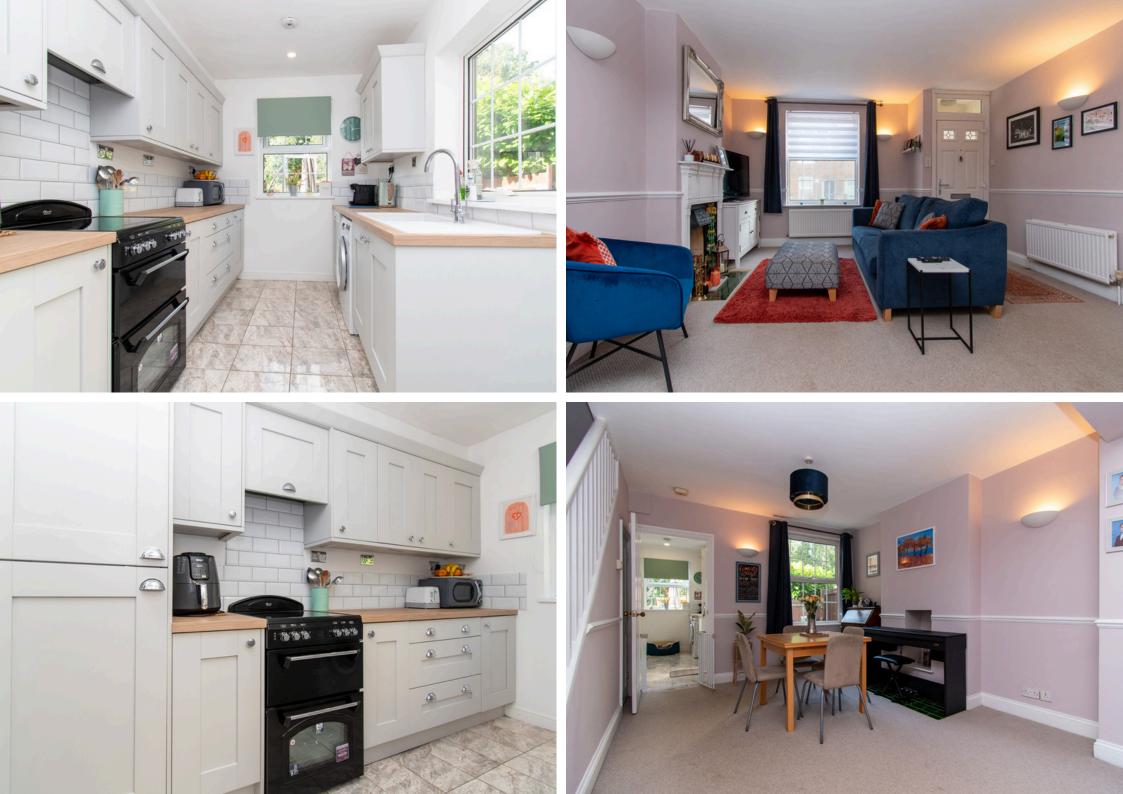

Upon entering, you'll find a welcoming living room that flows seamlessly into a good-sized dining area, creating an open and versatile space for relaxing and entertaining.

The property boasts a modern fitted kitchen with integrated appliances, leading out to a beautifully maintained rear garden. This mature garden features a patio area, lawn, and an array of shrubs and trees, providing a peaceful outdoor retreat.

An additional highlight is the garden room/office, complete with power and light, perfect for remote working or a creative space.

Upstairs, there are two double bedrooms. The master bedroom benefits from a fitted wardrobe, while the second bedroom, located at the rear, overlooks the rear garden. The landing offers additional space for a desk, perfect for a small home office or study nook. The upstairs is completed by a good size four-piece family bathroom, including a bath and separate shower.