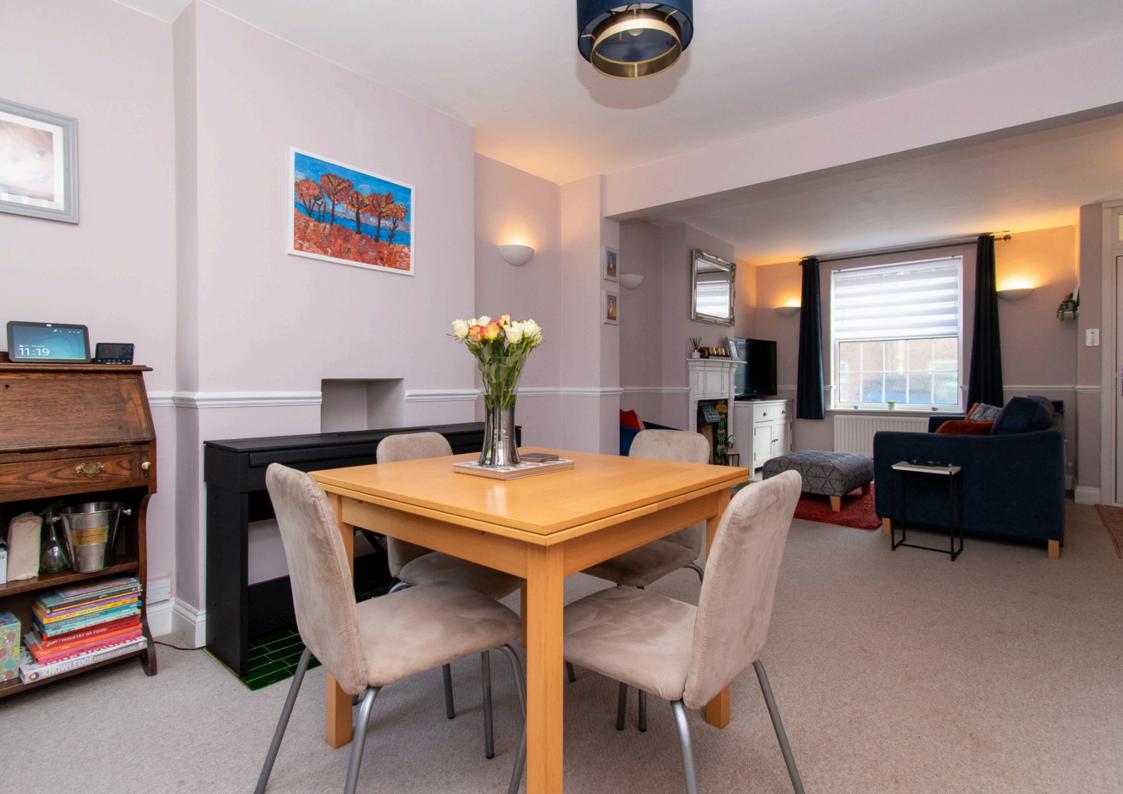

Upon entering, you'll find a welcoming living room that flows seamlessly into a good-sized dining area, creating an open and versatile space for relaxing and entertaining.

The property boasts a modern fitted kitchen with integrated appliances, leading out to a beautifully maintained rear garden. This mature garden features a patio area, lawn, and an array of shrubs and trees, providing a peaceful outdoor retreat.