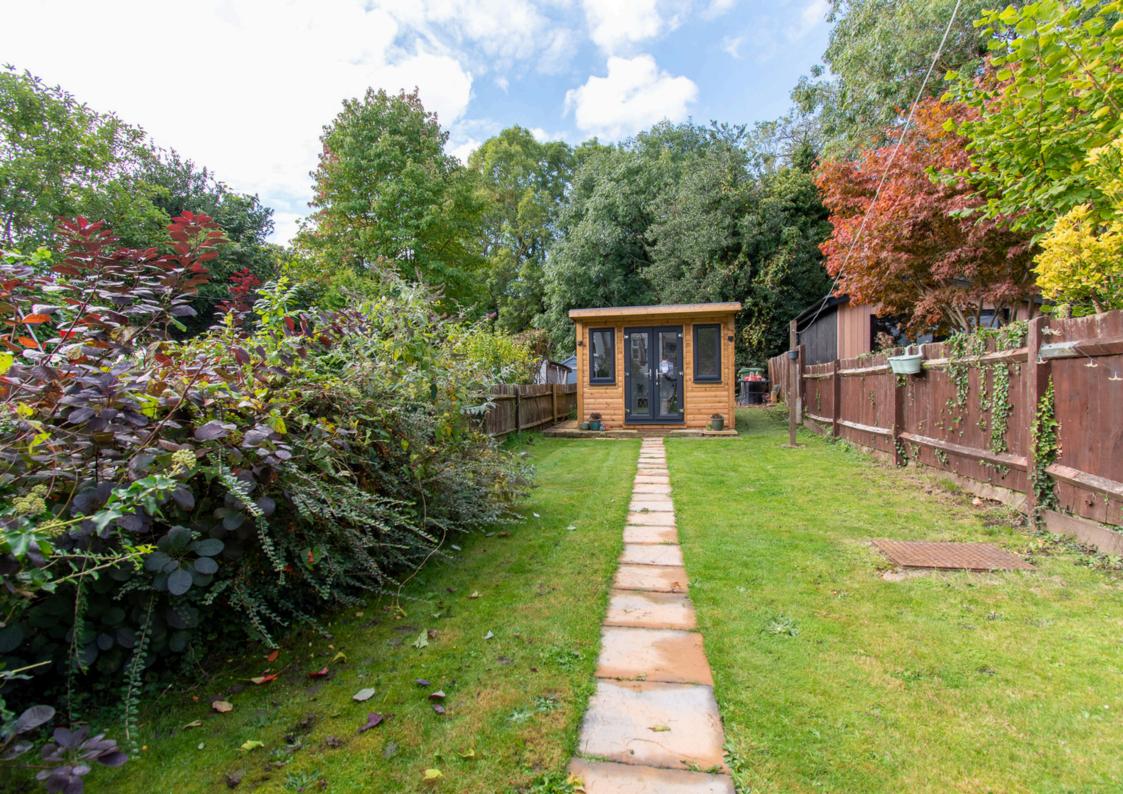

Upon entering, you'll find a welcoming living room that flows seamlessly into a good-sized dining area, creating an open and versatile space for relaxing and entertaining.

The property boasts a modern fitted kitchen with integrated appliances, leading out to a beautifully maintained rear garden. This mature garden features a patio area, lawn, and an array of shrubs and trees, providing a peaceful outdoor retreat.

An additional highlight is the garden room/office, complete with power and light, perfect for remote working or a creative space.

Upstairs, there are two double bedrooms. The master bedroom benefits from a fitted wardrobe, while the second bedroom, located at the rear, overlooks the rear garden. The landing offers additional space for a desk, perfect for a small home office or study nook. The upstairs is completed by a good size four-piece family bathroom, including a bath and separate shower.