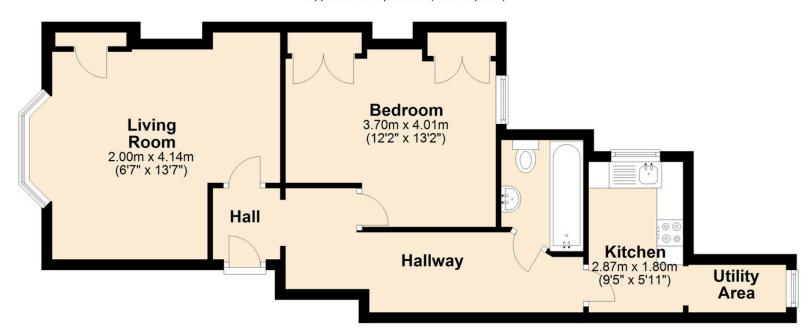

The accommodation briefly comprises: communal entrance hallway, spacious private entrance hallway, large bay fronted reception room, double bedroom, kitchen with utility area off and modern bathroom.

A viewing is highly recommended!

### **Ground Floor**

Approx. 51.9 sq. metres (558.7 sq. feet)

## Tenure

- Leasehold: 125 years from 2017
- Service charges: £1,575 p/a.
- Ground Rent: £250 p/a.

Total area: approx. 51.9 sq. metres (558.7 sq. feet)

created by Fullbrook & Floor Estate Agents
Plan produced using PlanUp.