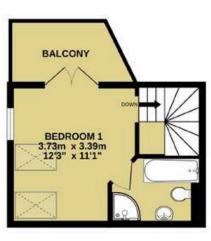

Ascending to the first floor, you'll find the master bedroom, that includes an en suite bathroom. The master suite also features access to a private balcony, perfect for enjoying your morning coffee or unwinding in the evening.

## Guide price £950,000

\*There is an annual charge of approx. £1,200 for the up keep of the communal areas. Please speak to the agent for further information.

GROUND FLOOR 1ST FLOOR 18.5 sq.m. (877 sq.ft.) approx. 18.9 sq.m. (204 sq.ft.) approx.

TOTAL FLOOR AREA: 100.4 sq.m. (1081 sq.ft.) approx.

Whilst every attempt has been made to ensure the accuracy of the floorplan contained here, measurements of doors, windows, rooms and any other items are approximate and no responsibility is taken for any error, omission or mis-statement. This plan is for illustrative purposes only and should be used as such by any prospective purchaser. The services, systems and appliances shown have not been tested and no guarantee as to their operability or efficiency can be given.