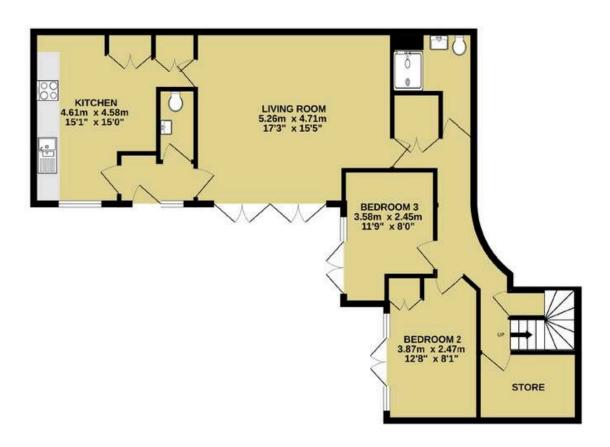

The ground floor features a well-proportioned kitchen breakfast room with a modern fitted kitchen, providing ample space for table and chairs. Adjacent to the kitchen, the spacious living room is designed for comfort, featuring a vaulted ceiling that enhances the sense of space and light. It's an ideal spot for relaxing or entertaining, with plenty of room for various seating arrangements. The ground floor also includes two well-appointed bedrooms, offering flexibility for family, guests, or even a home office. A separate dressing area adds to the convenience, while the adjacent bathroom and toilet provide modern amenities.

## Guide price £950,000

\*There is an annual charge of approx. £1,200 for the up keep of the communal areas. Please speak to the agent for further information.

GROUND FLOOR 1ST FLOOR 18.5 sq.m. (877 sq.ft.) approx. 18.9 sq.m. (204 sq.ft.) approx.

TOTAL FLOOR AREA: 100.4 sq.m. (1081 sq.ft.) approx.

Whilst every attempt has been made to ensure the accuracy of the floorplan contained here, measurements of doors, windows, rooms and any other items are approximate and no responsibility is taken for any error, omission or mis-statement. This plan is for illustrative purposes only and should be used as such by any prospective purchaser. The services, systems and appliances shown have not been tested and no guarantee as to their operability or efficiency can be given.