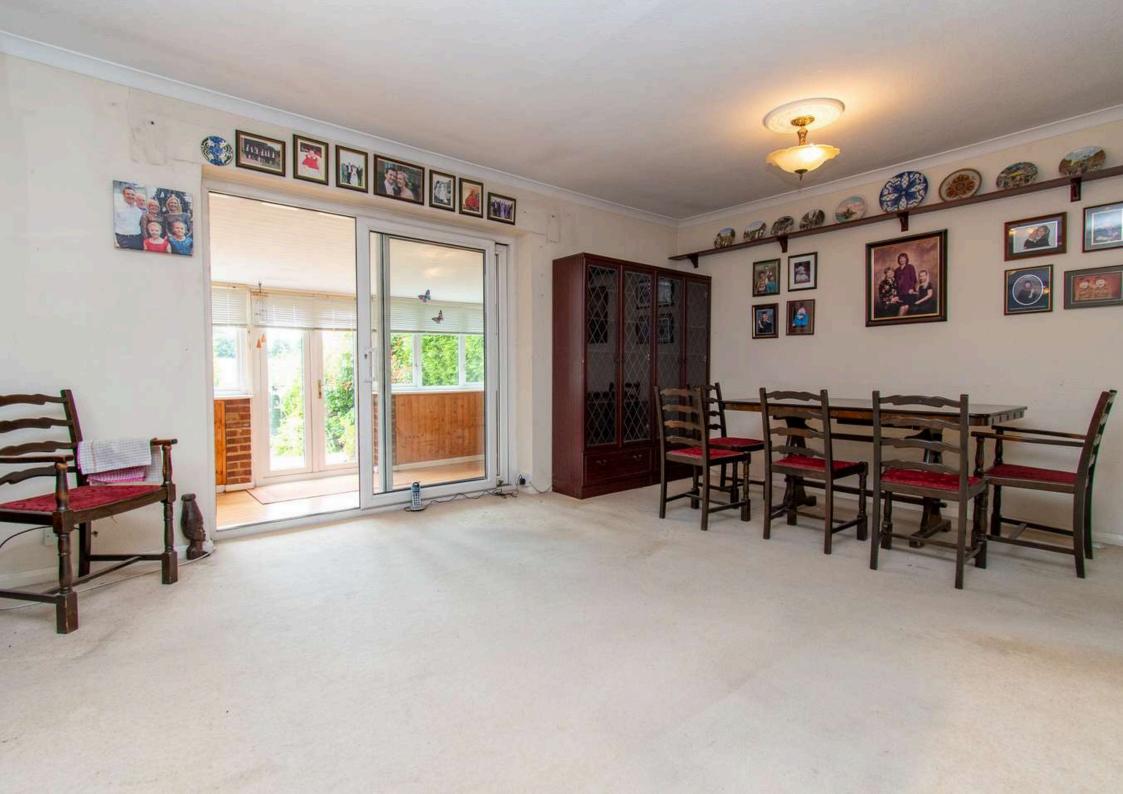

There is a good sized living room with an additional sun room overlooking the garden.

Outside there is a mature rear garden is a tranquil retreat with a manicured lawn, patio area, and mature trees and shrubs.