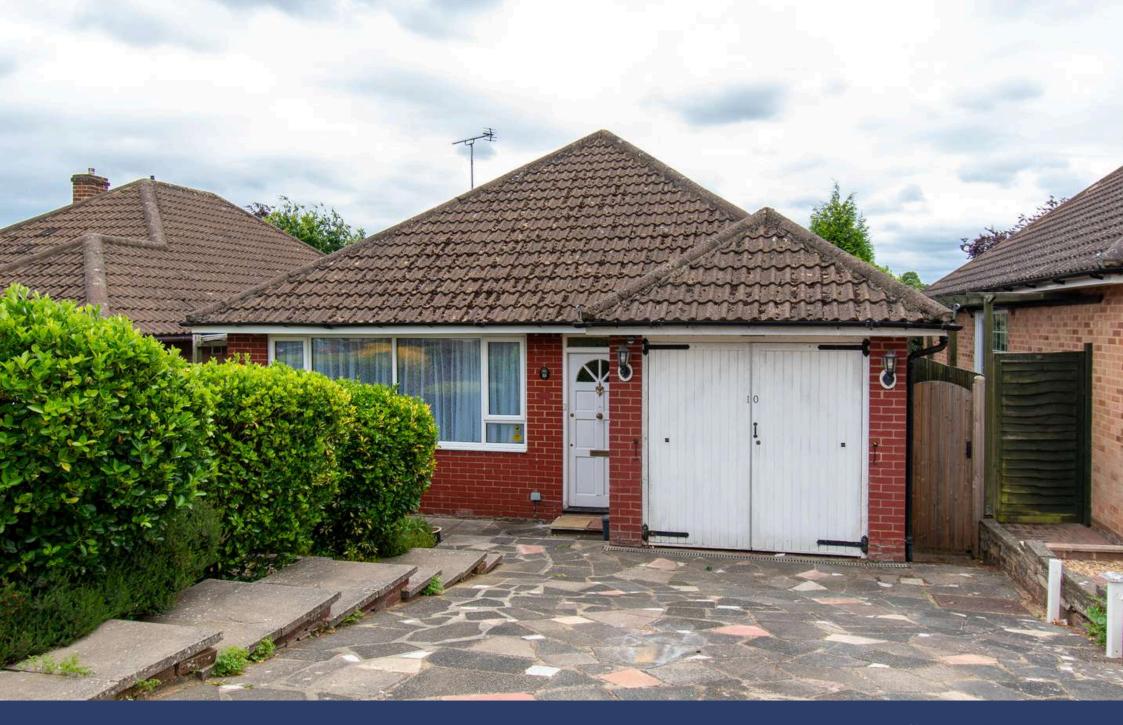

## The Property

A charming and sought after two bedroom detached bungalow with private rear garden, garage and parking located in a sought after area to the south side of St. Albans. No onward chain.

The entrance hall leads you into a well-designed layout with bedroom one located at the front of the property. The hall provides further access to the garage and kitchen.

The front of the property features off-road parking and access to the garage, which is equipped with power and light. A useful loft space, accessible by a loft ladder and featuring skylights, provides excellent storage space.