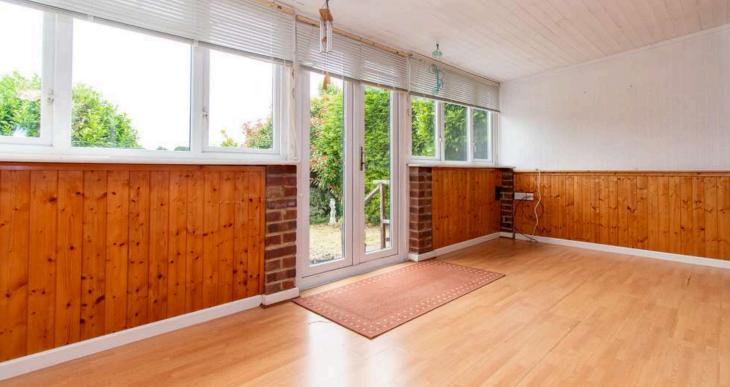

There is a good sized living room with an additional sun room overlooking the garden.

Outside there is a mature rear garden is a tranquil retreat with a manicured lawn, patio area, and mature trees and shrubs.