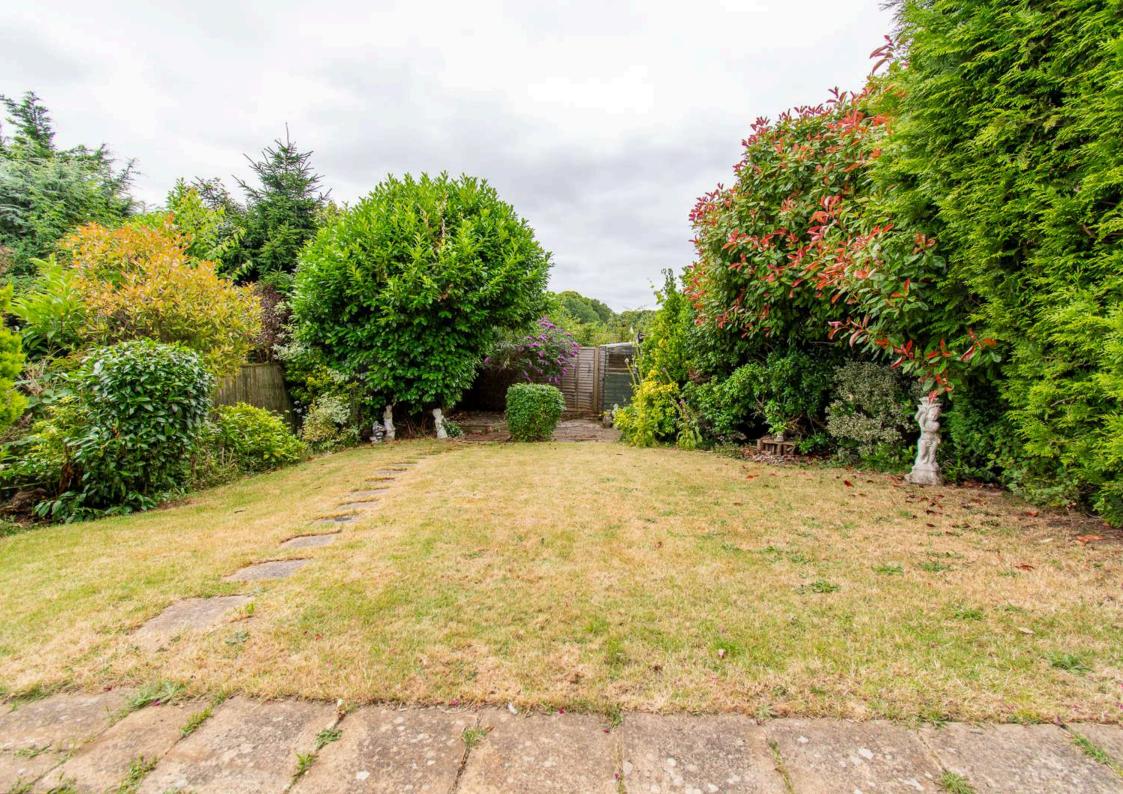

There is a good sized living room with an additional sun room overlooking the garden.

Outside there is a mature rear garden is a tranquil retreat with a manicured lawn, patio area, and mature trees and shrubs.