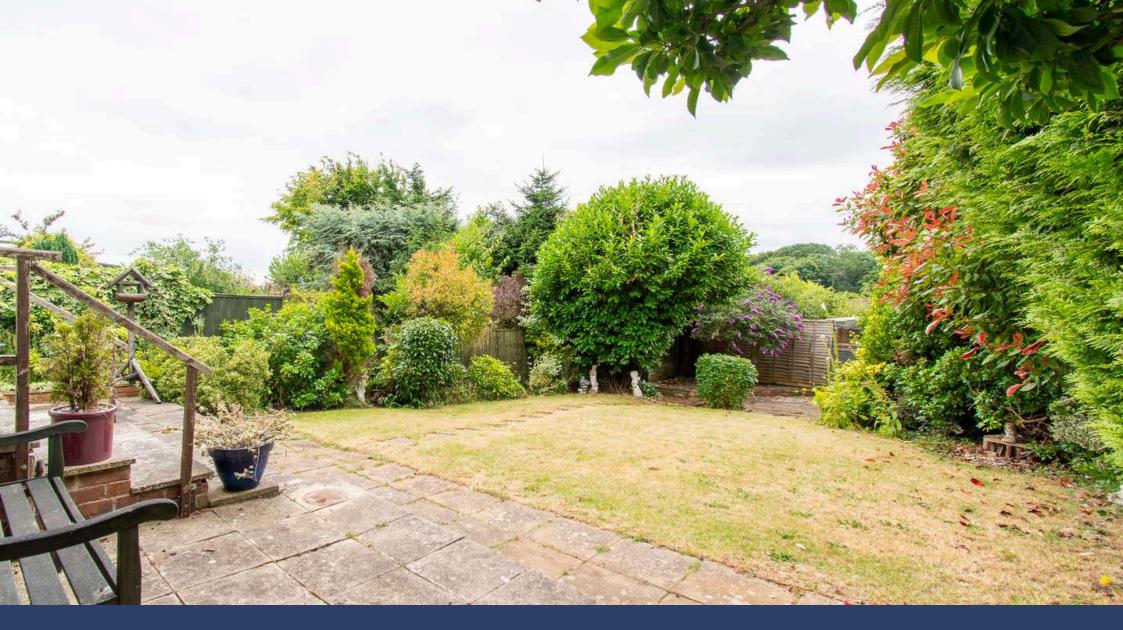

There is a good sized living room with an additional sun room overlooking the garden.

Outside there is a mature rear garden is a tranquil retreat with a manicured lawn, patio area, and mature trees and shrubs.