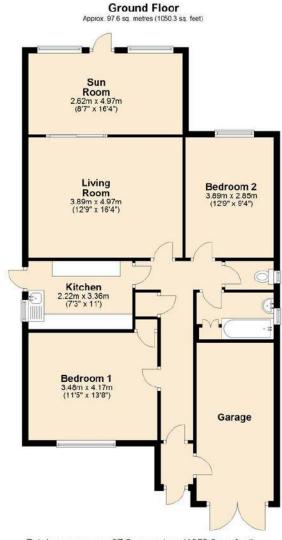

Guide price £595,000

Total area: approx. 97.6 sq. metres (1050.3 sq. feet)

TOTAL LIVING SQFT, including Garage, Plan created by Fullbrook & Floor Estate Agents,
Plan produced using PlanUp.