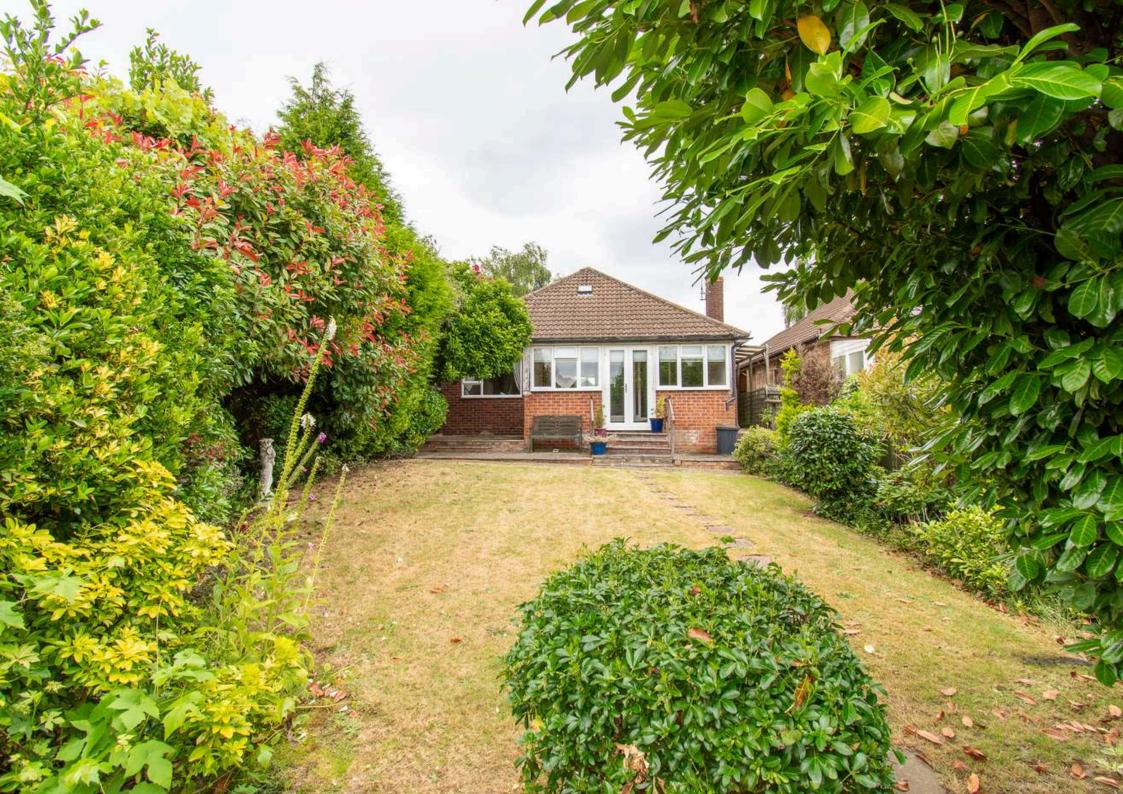

## The Property

A charming and sought after two bedroom detached bungalow with private rear garden, garage and parking located in a sought after area to the south side of St. Albans. No onward chain.

The entrance hall leads you into a well-designed layout with bedroom one located at the front of the property. The hall provides further access to the garage and kitchen.

There is a good sized living room with an additional sun room overlooking the garden.

Outside there is a mature rear garden is a tranquil retreat with a manicured lawn, patio area, and mature trees and shrubs.

The front of the property features off-road parking and access to the garage, which is equipped with power and light. A useful loft space, accessible by a loft ladder and featuring skylights, provides excellent storage space.