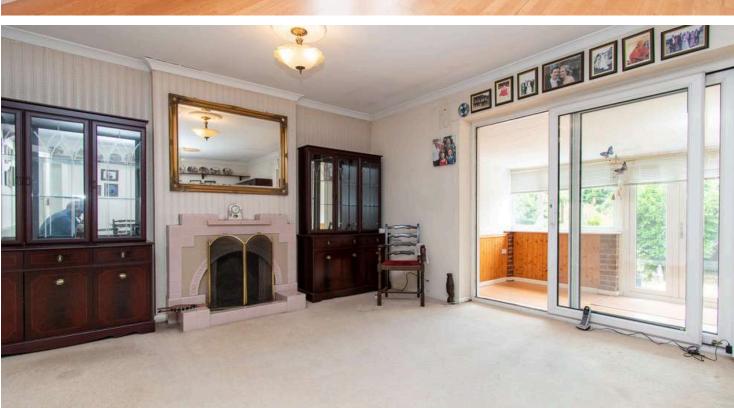

There is a good sized living room with an additional sun room overlooking the garden.

Outside there is a mature rear garden is a tranquil retreat with a manicured lawn, patio area, and mature trees and shrubs.