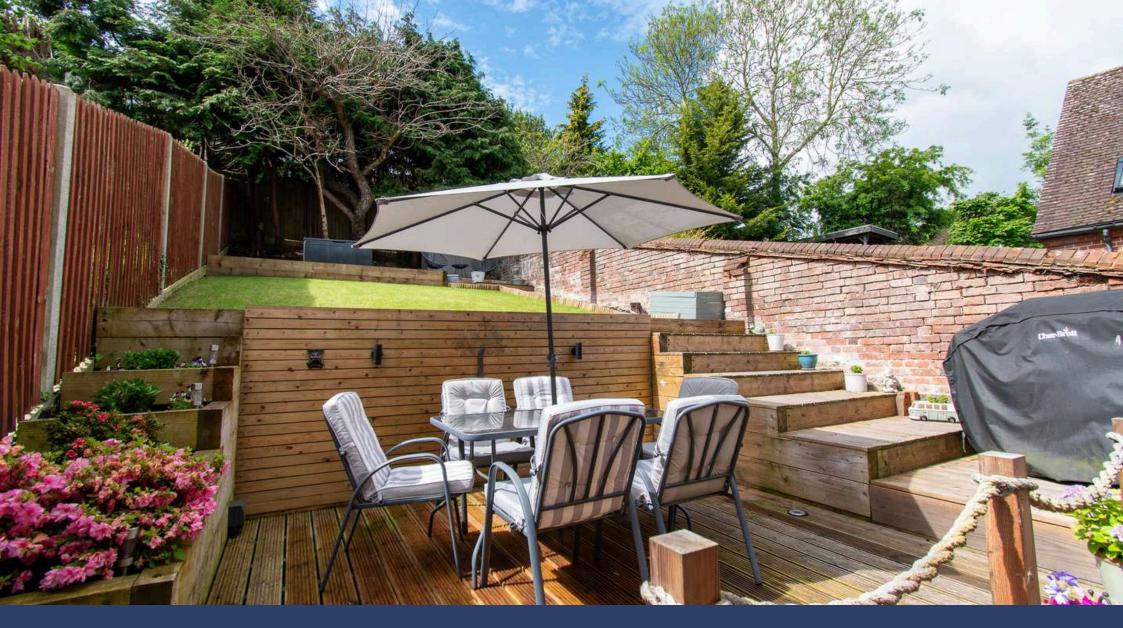

Upon entering, there is a welcoming entrance hall leading to a modern fitted kitchen. To the rear of the house, you'll find a good sized lounge with patio doors that open to a beautifully landscaped rear garden, perfect for relaxation and entertaining.

Upstairs, the property boasts three generously sized bedrooms and a contemporary bathroom, providing ample space for a growing family or a young couple.

The usefull side passage provides access to the rear garden, which is thoughtfully designed with two distinct levels. Steps lead up to a charming decking area, perfect for outdoor dining, and further steps ascend to a well-maintained lawn area.