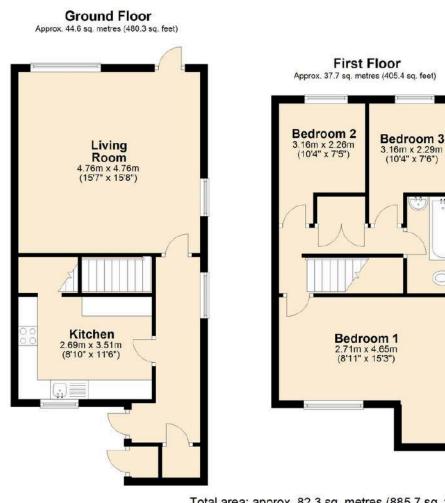

A viewing is highly recommended!

Guide price £375,000

Total area: approx. 82.3 sq. metres (885.7 sq. feet) TOTAL LIVING SQFT, EXCLUDING Garage. Plan created by Fullbrock & Floor Estate Agents. Plan produced using PlanUp. What's nearby?
St. Paul's Walden Primary School - 0.2 miles
Kimpton Primary School - 1.8 miles

Ground Floor

Garage 4.86m x 2.39m (15'11" x 7'10")

Approx. 0.0 sq. metres (0.0 sq. feet)

- Hitchin Town Centre/Train Station 6.6 miles (15min car drive)
- Hitchin Boys' School 6.4 miles
- Hitchin Girls' School 6 miles
- Harpenden 6.4 miles
- Stevenage 8.9 miles