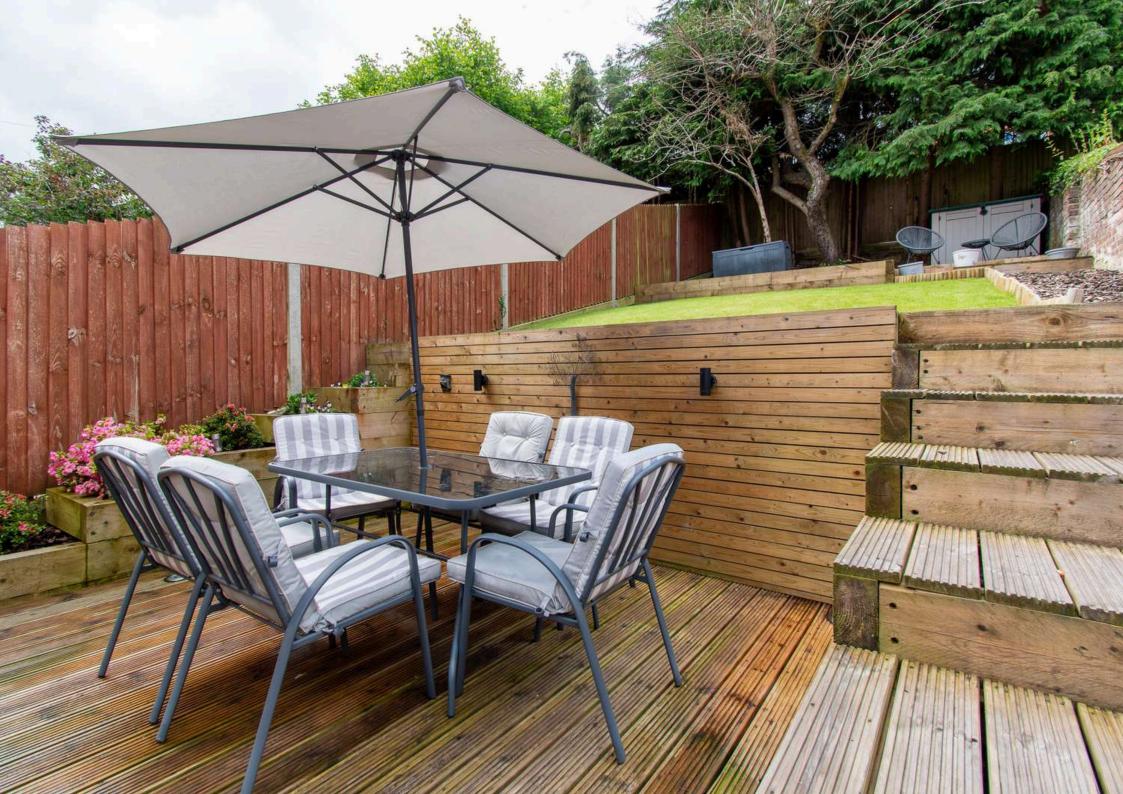

Upon entering, there is a welcoming entrance hall leading to a modern fitted kitchen. To the rear of the house, you'll find a good sized lounge with patio doors that open to a beautifully landscaped rear garden, perfect for relaxation and entertaining.

Upstairs, the property boasts three generously sized bedrooms and a contemporary bathroom, providing ample space for a growing family or a young couple.

The usefull side passage provides access to the rear garden, which is thoughtfully designed with two distinct levels. Steps lead up to a charming decking area, perfect for outdoor dining, and further steps ascend to a well-maintained lawn area.