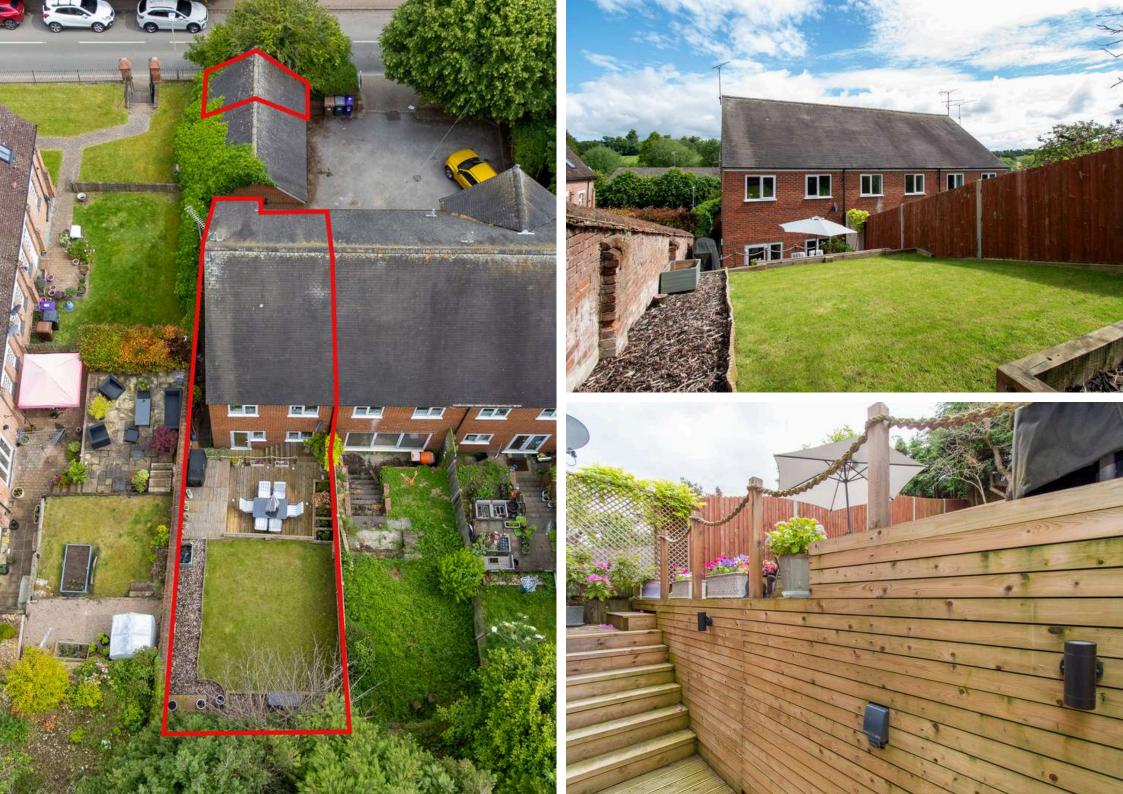

## The Property

Nestled in the sought-after village of Withwell, just outside Hitchin, this delightful three-bedroom property with parking and garage, offers a perfect blend of modern living and village charm.

Upstairs, the property boasts three generously sized bedrooms and a contemporary bathroom, providing ample space for a growing family or a young couple.

The usefull side passage provides access to the rear garden, which is thoughtfully designed with two distinct levels. Steps lead up to a charming decking area, perfect for outdoor dining, and further steps ascend to a well-maintained lawn area.

Externally, the property features off-road parking and a garage with power and light, ensuring convenient storage and workspace options.

Withwell's close proximity to Hitchin offers the convenience of a short drive to excellent local schools and amenities, making this property an ideal choice for young families, couples, or single professionals seeking a blend of rural tranquility and urban accessibility.