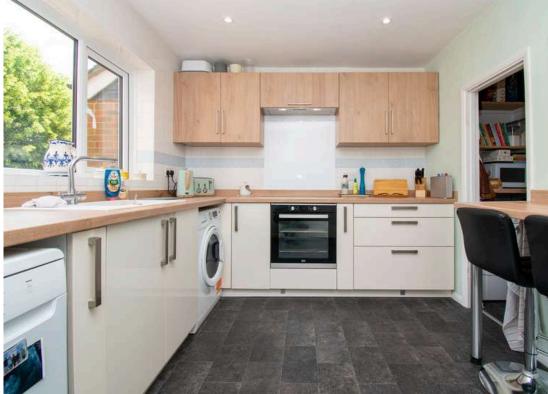

Upon entering, there is a welcoming entrance hall leading to a modern fitted kitchen. To the rear of the house, you'll find a good sized lounge with patio doors that open to a beautifully landscaped rear garden, perfect for relaxation and entertaining.