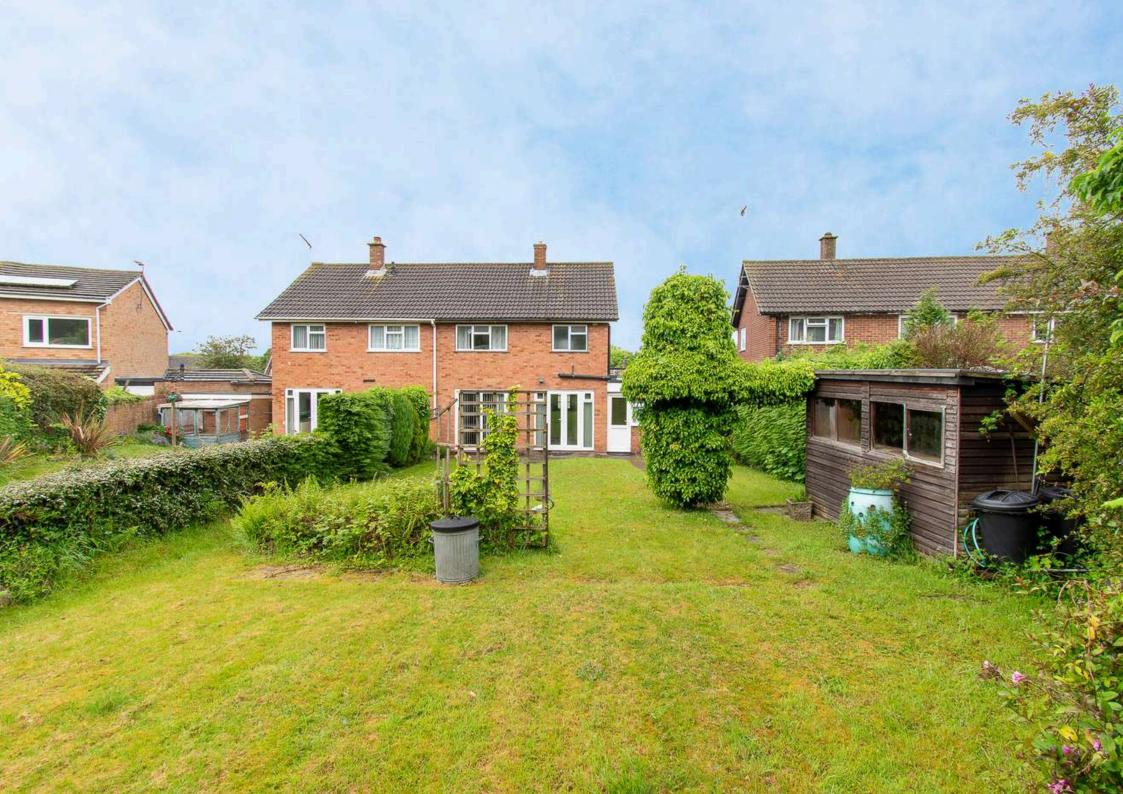

## The Property

A wonderful three-bedroom semi-detached house with a large garage plus off-street parking, situated in a highly sought location within close proximity to Sandringham School and an easy drive of both the City centre and mainline station to London St Pancras.

The property provides spacious accommodation and offers an opportunity to enlarge/extend further, subject to the necessary consents. The property briefly comprises, entrance hallway, living/dining room, kitchen, utility room, ground floor WC, three bedrooms and a first-floor bathroom. To the rear is a good-sized, fully enclosed private garden. To the front there is off-street parking space.

The property is situated in a highly sought-after residential area of Marshalswick, within a short drive of the St Albans City Centre, mainline Station and excellent transportation links

Guide price £699,950