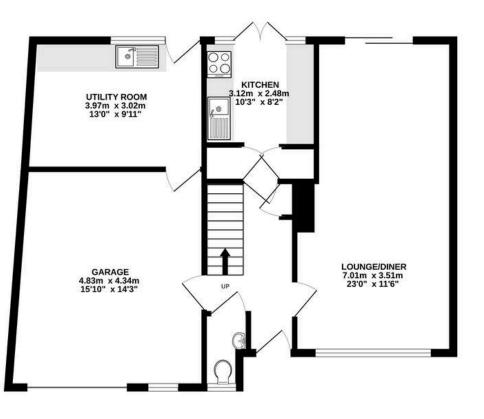

TOTAL FLOOR AREA : 107.5 sq.m. (1157 sq.ft.) approx.

Whilst every attempt has been made to ensure the accuracy of the floorplan contained here, measurements of doors, windows, rooms and any other items are approximate and no responsibility is taken for any error, omission or mis-statement. This plan is for illustrative purposes only and should be used as such by any prospective purchaser. The services, systems and appliances shown have not been tested and no guarantee as to their operability or efficiency can be given. Made with Metropix @2024