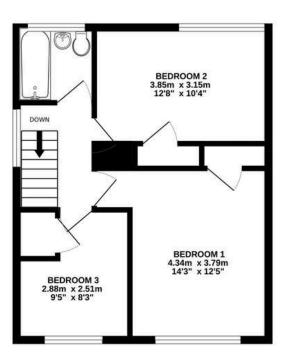

TOTAL FLOOR AREA : 107.5 sq.m. (1157 sq.ft.) approx.

Whilst every attempt has been made to ensure the accuracy of the floorplan contained here, measurements of doors, windows, rooms and any other items are approximate and no responsibility is taken for any error, omission or mis-statement. This plan is for illustrative purposes only and should be used as such by any prospective purchaser. The services, systems and appliances shown have not been tested and no guarantee as to their operability or efficiency can be given. Made with Metropix @2024