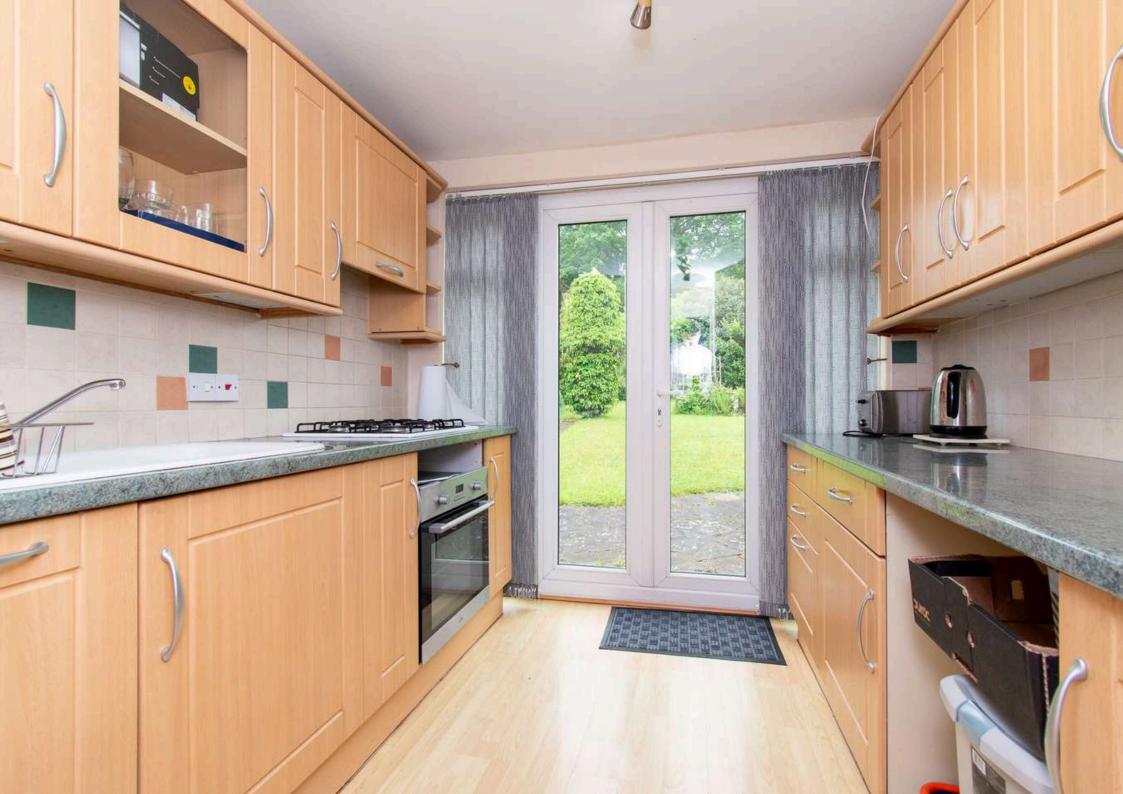

The property provides spacious accommodation and offers an opportunity to enlarge/extend further, subject to the necessary consents. The property briefly comprises, entrance hallway, living/dining room, kitchen, utility room, ground floor WC, three bedrooms and a first-floor bathroom. To the rear is a good-sized, fully enclosed private garden. To the front there is off-street parking space.