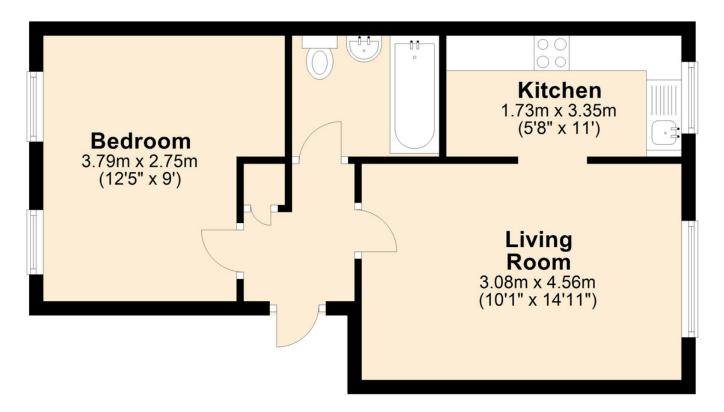

## **First Floor**

Approx. 39.5 sq. metres (425.4 sq. feet)

Total area: approx. 39.5 sq. metres (425.4 sq. feet)

TOTAL LIVING SQFT, THIS EXCLUDES THE GARAGE. Plan created by Fullbrook & Floor Estate Agents.

Plan produced using PlanUp.

- 92 years remaining on the lease
- Service Charges:: £1,050 P/A
- Ground Rent: £125.00 P/A