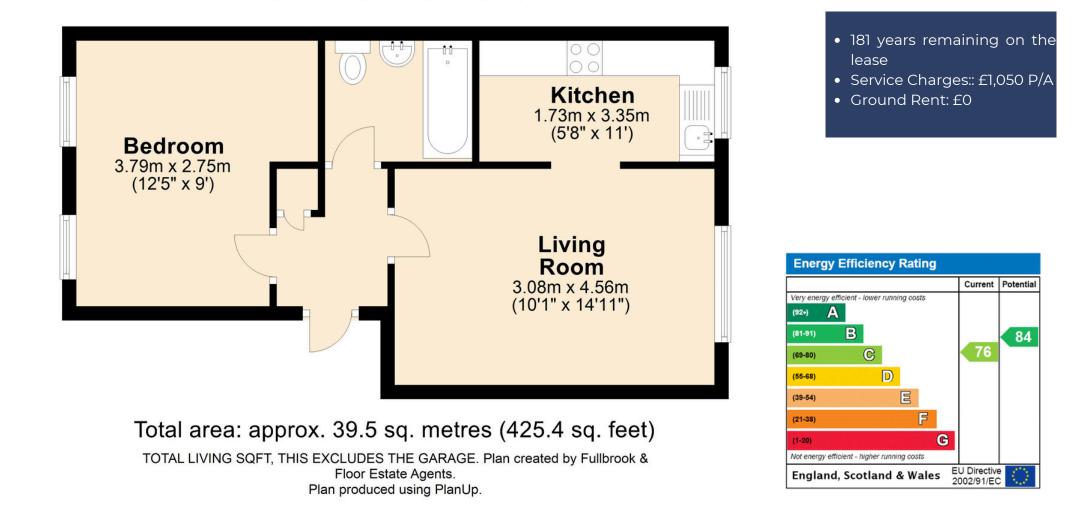

The current owner will complete on this property with an extended lease (181 years remaining) and a 'peppercorn' ground rent (£0).

## **First Floor**

Approx. 39.5 sq. metres (425.4 sq. feet)

Disclaimer:

Every attempt has been made to ensure accuracy; however, these property particulars are approximate and for illustrative purposes only. They have been prepared in good faith and they are not intended to constitute part of an offer of contract. We have not carried out a structural survey and the services, appliances and specific fittings have not been tested. All photographs, measurements, floor plans and distances referred to are given as a guide only and should not be relied upon for the purchase of any fixture or fittings. Lease details, service charges and ground rent (where applicable) are given as a guide only and should be checked prior to agreeing a sale.