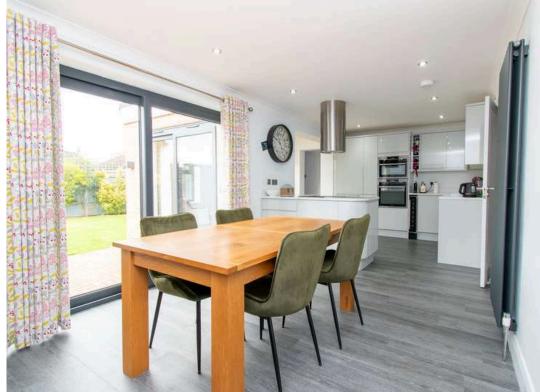

The ground floor features a welcoming entrance hall, WC, a spacious living room, modern fitted kitchen / dining room, a lovely sunny garden room, useful utility room and garage/storeroom. There is further a spacious guest bedroom with en-suite shower room, and doors opening to the rear garden. On the first floor there are three spacious bedrooms and a modern four piece bathroom suite.

## **Ground Floor** Approx. 97.5 sq. metres (1049.7 sq. feet) Bedroom 4 3.24m x 3.84m (10'8" x 12'7") En-suite Garden Room 3.28m x 3.94m (10'9" x 12'11") Utility Kitchen/Dining Garage/Store Room Room 2.88m x 2.38m (9'6" x 7'10") Hallway Living Room 5.08m x 3.20m (16'8" x 10'6")