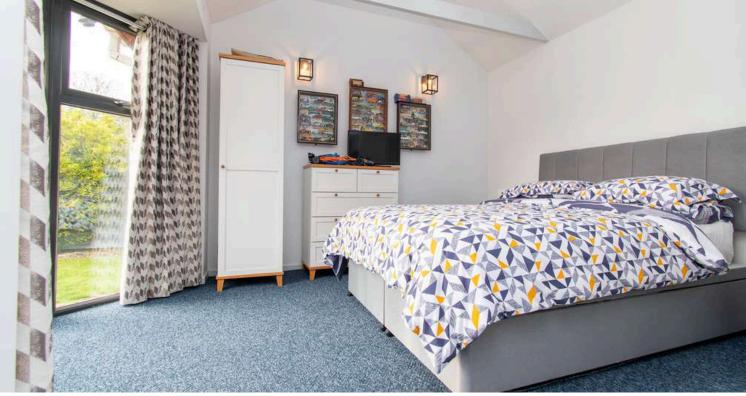

The ground floor features a welcoming entrance hall, WC, a spacious living room, modern fitted kitchen / dining room, a lovely sunny garden room, useful utility room and garage/storeroom. There is further a spacious guest bedroom with en-suite shower room, and doors opening to the rear garden. On the first floor there are three spacious bedrooms and a modern four piece bathroom suite.

# First Floor Approx. 46.3 sq. metres (498.4 sq. feet) Bedroom 2 2.91m x 3.95m (97" x 13') Bedroom 1 3.69m x 3.09m (12"1" x 10"2")

Total area: approx. 143.8 sq. metres (1548.1 sq. feet)

TOTAL LIVING SQFT, THIS incl Garage/Store Room. Plan created by Fullbrook & Floor Estate Agents.
Plan produced using PlanUp.