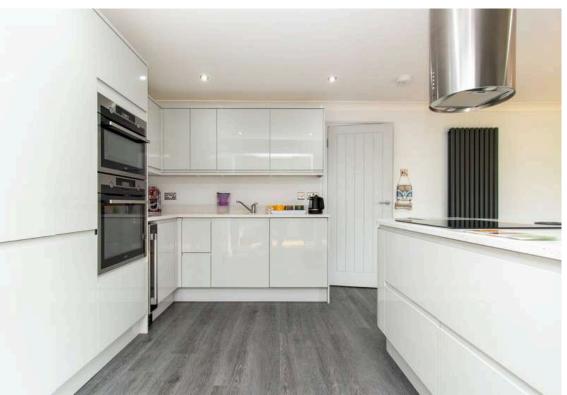

The ground floor features a welcoming entrance hall, WC, a spacious living room, modern fitted kitchen / dining room, a lovely sunny garden room, useful utility room and garage/storeroom. There is further a spacious guest bedroom with en-suite shower room, and doors opening to the rear garden. On the first floor there are three spacious bedrooms and a modern four piece bathroom suite.

## **Ground Floor** Approx. 97.5 sq. metres (1049.7 sq. feet) Bedroom 4 3.24m x 3.84m (10'8" x 12'7") En-suite Garden Room 3.28m x 3.94m (10'9" x 12'11") Utility Kitchen/Dining Garage/Store Room Room 2.88m x 2.38m (9'6" x 7'10") Hallway Living Room 5.08m x 3.20m (16'8" x 10'6")