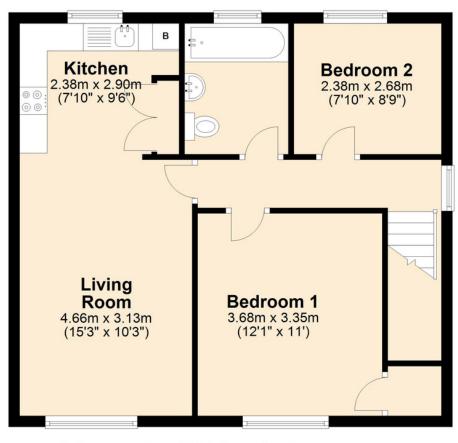

### **First Floor**

Approx. 54.7 sq. metres (588.5 sq. feet)

## **Ground Floor**

Approx. 3.3 sq. metres (35.7 sq. feet)

- Share of Freehold
- Double Glazing
- Gas Central Heating
- Combi Boiler

Total area: approx. 58.0 sq. metres (624.2 sq. feet)

plan created by Fullbrook & Floor Estate Agents
Plan produced using PlanUp.