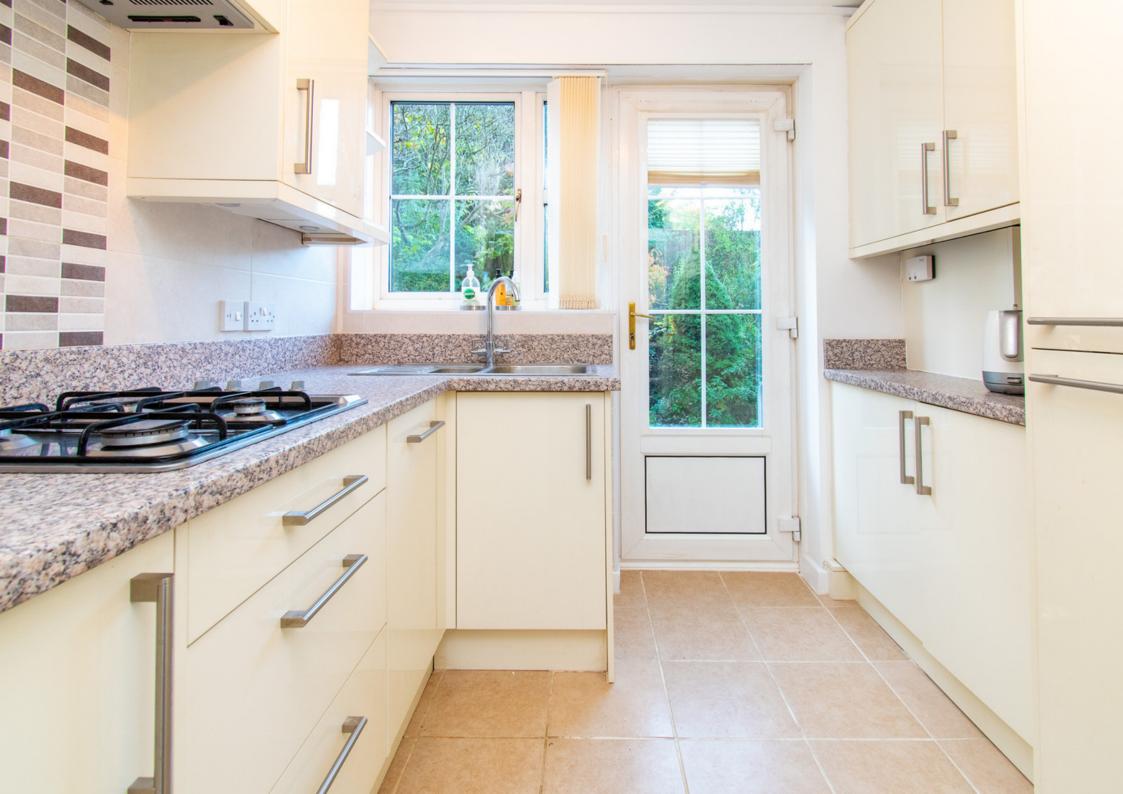

The property provides spacious accommodation throughout, to include an entrance porch, a large living/dining room, a modern recently refitted kitchen, two goodsized bedrooms and a luxury shower room.

To the front there are well-kept communal gardens and residents parking, to the rear there is a mature south facing private garden with wooden shed.

## **Key Features**

- Two Bedroom Garden Maisonette
- Large Living/Dining Room
- Recently Refitted Kitchen
- Modern Shower Room
- Entrance Lobby

- Communal Garden To Front
- Private South Facing Rear Garden
- Residents Parking Bays
- Walk To City Centre
- No Onward Chain