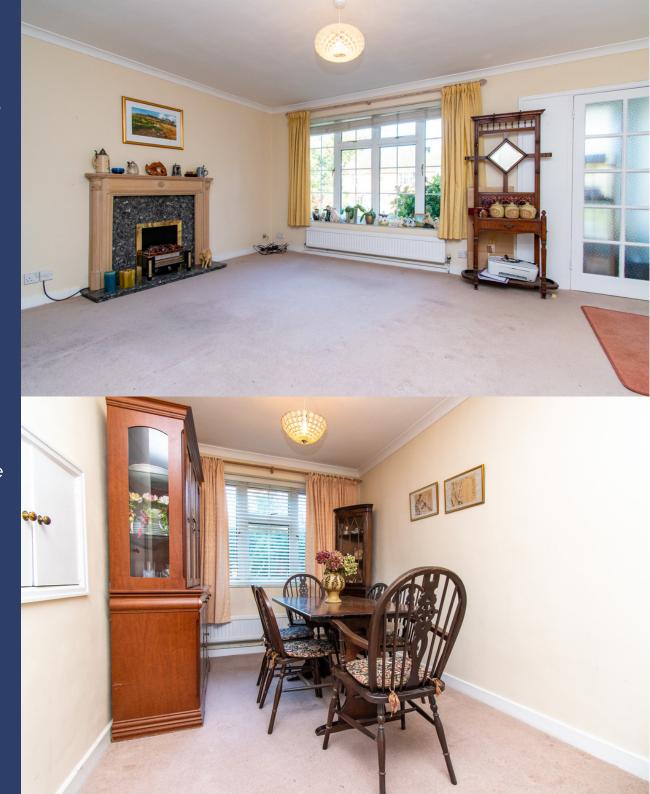

The property provides spacious accommodation throughout, to include an entrance porch, a large living/dining room, a modern recently refitted kitchen, two goodsized bedrooms and a luxury shower room.

To the front there are well-kept communal gardens and residents parking, to the rear there is a mature south facing private garden with wooden shed.

## **Key Features**

- Two Bedroom Garden Maisonette
- Large Living/Dining Room
- Recently Refitted Kitchen
- Modern Shower Room
- Entrance Lobby

- Communal Garden To Front
- Private South Facing Rear Garden
- Residents Parking Bays
- Walk To City Centre
- No Onward Chain