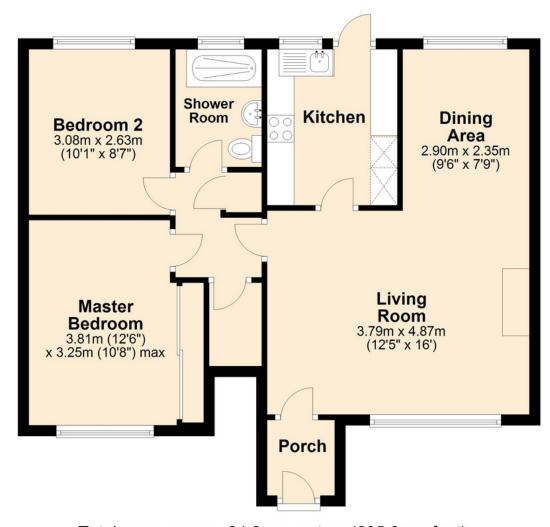

The property provides spacious accommodation throughout, to include an entrance porch, a large living/dining room, a modern recently refitted kitchen, two goodsized bedrooms and a luxury shower room.

To the front there are well-kept communal gardens and residents parking, to the rear there is a mature south facing private garden with wooden shed.

## **Ground Floor**

Approx. 64.6 sq. metres (695.8 sq. feet)

Total area: approx. 64.6 sq. metres (695.8 sq. feet)

plan created by Fullbrook & Floor Estate Agents
Plan produced using PlanUp.