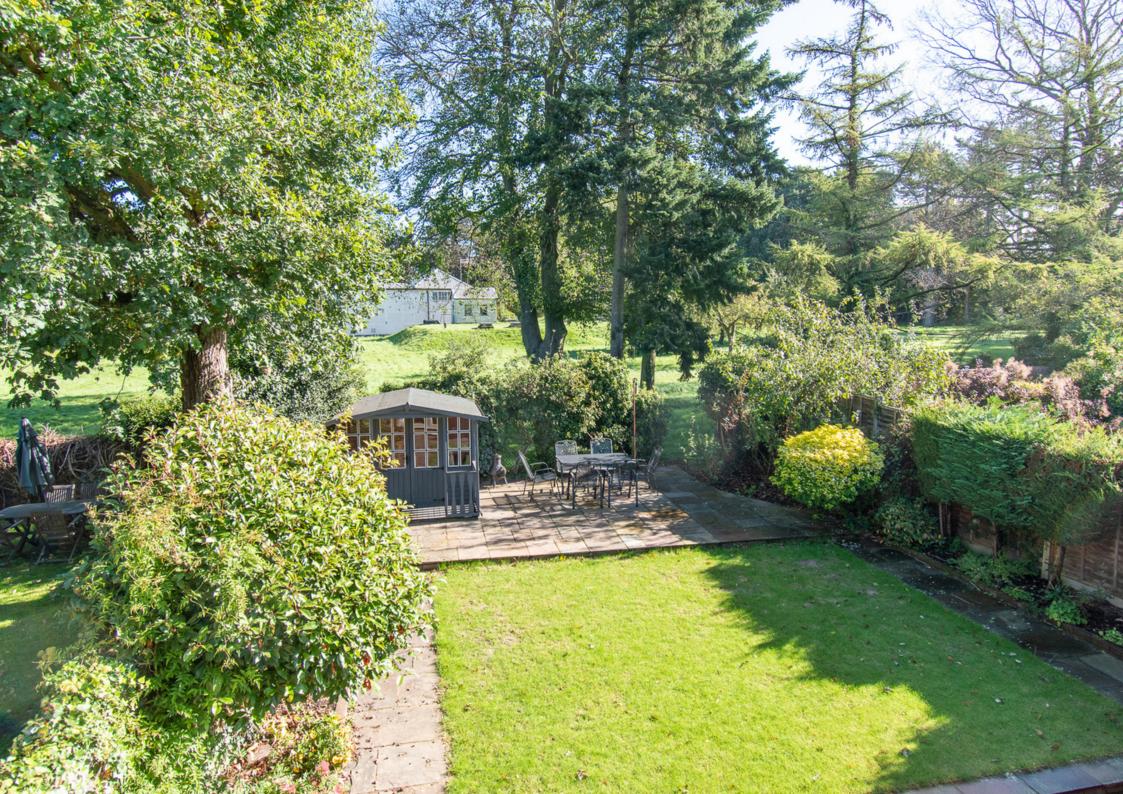

On the first floor there are five bedrooms and two separate bathrooms. Outside we find a good sized private, mature rear garden, mainly laid to lawn and two patio areas. To the front there is a block paved driveway offering parking for several cars, integral garage and side alleyway with access to the garden.

# **Key Features**

- Excellent Linked-Detached Family Home
- Five Bedrooms
- Two Reception Rooms
- Home Office
- Kitchen & Utility Room

- Two Bathrooms
- Garage & Off Road Parking
- Mature & Good Size Rear Garden
- Viewing Highly Recommended