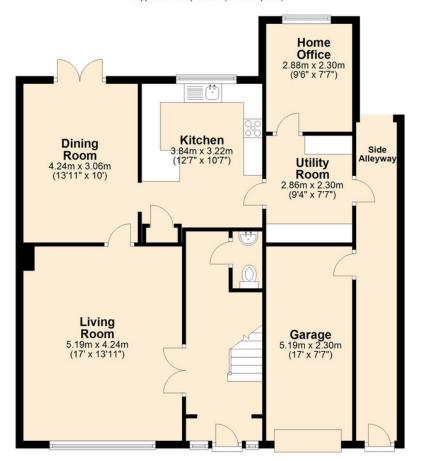

## The Property

A fantastic, spacious five-bedroom linked detached family home with desirable home office, stunning and mature rear garden, garage and off-road parking located in Colney Heath village.

This excellent property provides well-planned and versatile accommodation comprising a spacious living room with doors opening to a dining room with patio doors to rear garden. There is furthermore a modern kitchen with utility room, home office and WC.

On the first floor there are five bedrooms and two separate bathrooms. Outside we find a good sized private, mature rear garden, mainly laid to lawn and two patio areas. To the front there is a block paved driveway offering parking for several cars, integral garage and side alleyway with access to the garden.

## Ground Floor

Approx. 97.5 sq. metres (1049.6 sq. feet)

### First Floor

Approx. 68.5 sq. metres (737.7 sq. feet)

Total area: approx. 166.0 sq. metres (1787.3 sq. feet)

plan created by Fullbrook & Floor Estate Agent. Plan SQFT incl Garage and Side Alleyway Plan produced using PlanUp.