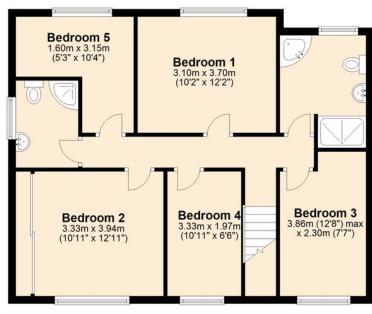

### First Floor

Approx. 68.5 sq. metres (737.7 sq. feet)

Total area: approx. 166.0 sq. metres (1787.3 sq. feet)

plan created by Fullbrook & Floor Estate Agent. Plan SQFT incl Garage and Side Alleyway Plan produced using PlanUp.