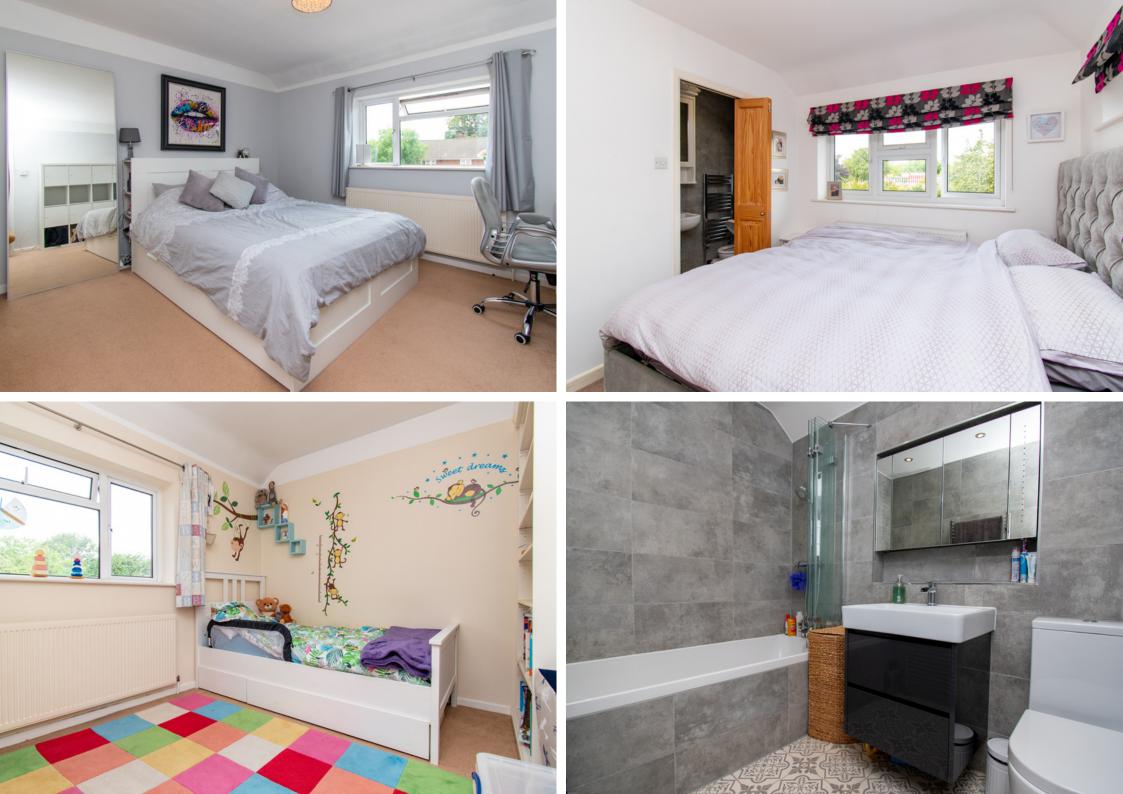

The property provides spacious, well-presented accommodation throughout to include an entrance porch with built-in storage cupboards, hallway, a large principle front reception room with open fireplace, a well-appointed kitchen/dining room open plan to further rear reception room with cloakroom. The first floor provides a master bedroom with ensuite shower room, three further good-sized bedrooms and a luxury family bathroom. Of further benefit is a useful loft area with excellent additional eaves storage. To the front there is hardstanding offstreet parking. To the rear is a delightful, fully enclosed garden with gated access, garden sheds and a brick-built storage sheds.

#### • Extended Four bedroom Home

- Spacious Porch And Hallway
- Large Front Reception
- Rear Reception Room
- Well-Appointed Kitchen/Dining Room
- Cloakroom

- Master Bedroom With Ensuite Shower Room
- Three Further Good-Sized Bedrooms
- Useful Loft Area
- Hardstanding Off-Street Parking
- Fully Enclosed Private Garden
- Close To St Albans Girls School