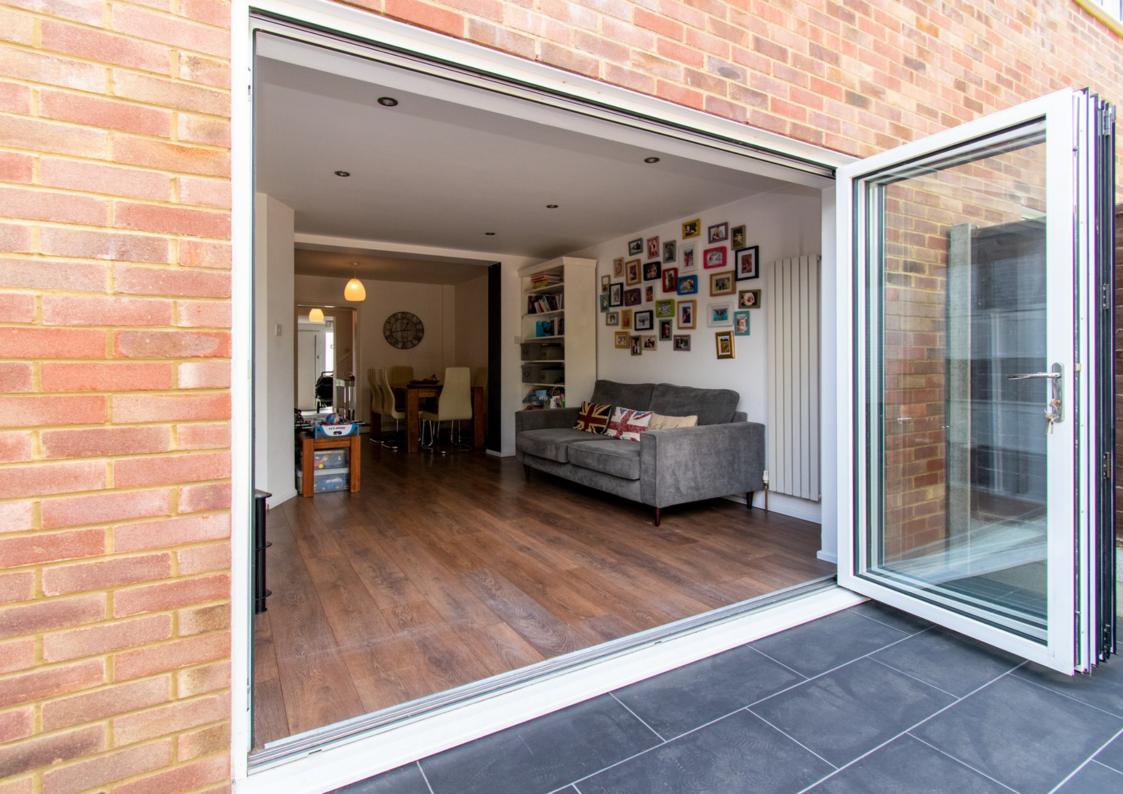

The property provides spacious, well-presented accommodation throughout to include an entrance porch with built-in storage cupboards, hallway, a large principle front reception room with open fireplace, a well-appointed kitchen/dining room open plan to further rear reception room with cloakroom. The first floor provides a master bedroom with ensuite shower room, three further good-sized bedrooms and a luxury family bathroom. Of further benefit is a useful loft area with excellent additional eaves storage. To the front there is hardstanding offstreet parking. To the rear is a delightful, fully enclosed garden with gated access, garden sheds and a brick-built storage sheds.