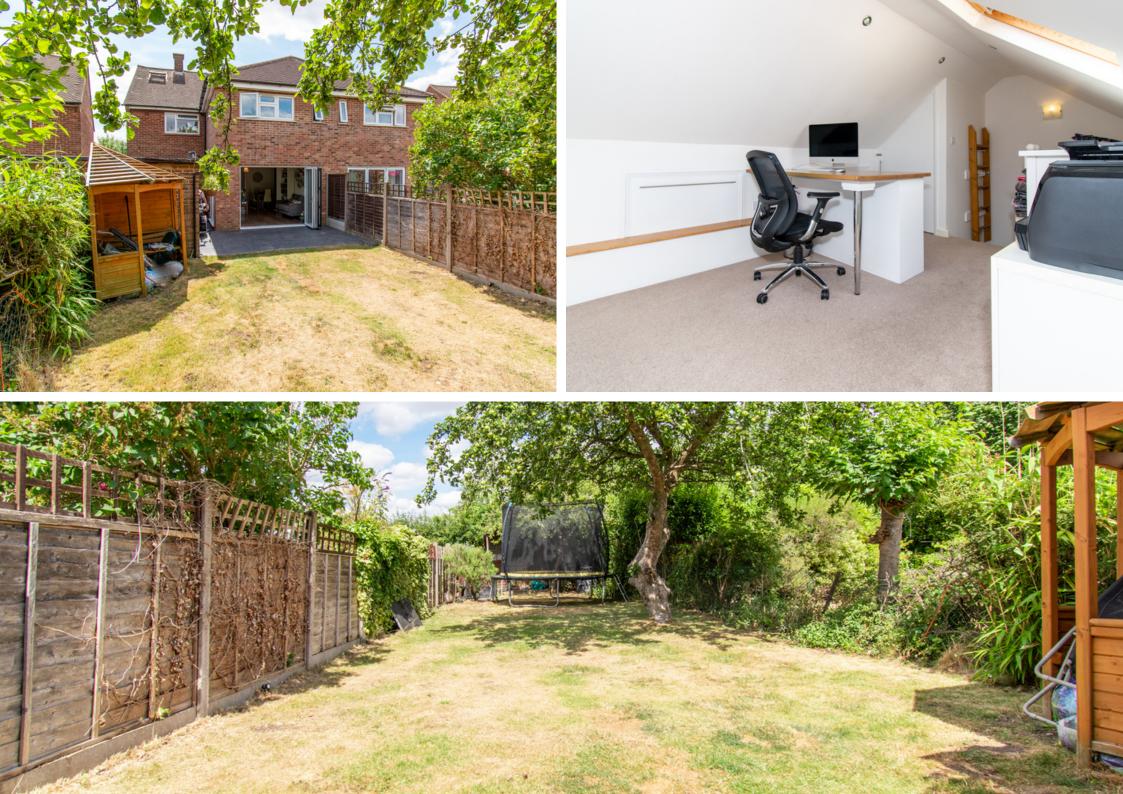

The property provides spacious, well-presented accommodation throughout to include an entrance porch with built-in storage cupboards, hallway, a large principle front reception room with open fireplace, a well-appointed kitchen/dining room open plan to further rear reception room with cloakroom. The first floor provides a master bedroom with ensuite shower room, three further good-sized bedrooms and a luxury family bathroom. Of further benefit is a useful loft area with excellent additional eaves storage. To the front there is hardstanding offstreet parking. To the rear is a delightful, fully enclosed garden with gated access, garden sheds and a brick-built storage sheds.

#### • Extended Four bedroom Home

- Spacious Porch And Hallway
- Large Front Reception
- Rear Reception Room
- Well-Appointed Kitchen/Dining Room
- Cloakroom

- Master Bedroom With Ensuite Shower Room
- Three Further Good-Sized Bedrooms
- Useful Loft Area
- Hardstanding Off-Street Parking
- Fully Enclosed Private Garden
- Close To St Albans Girls School