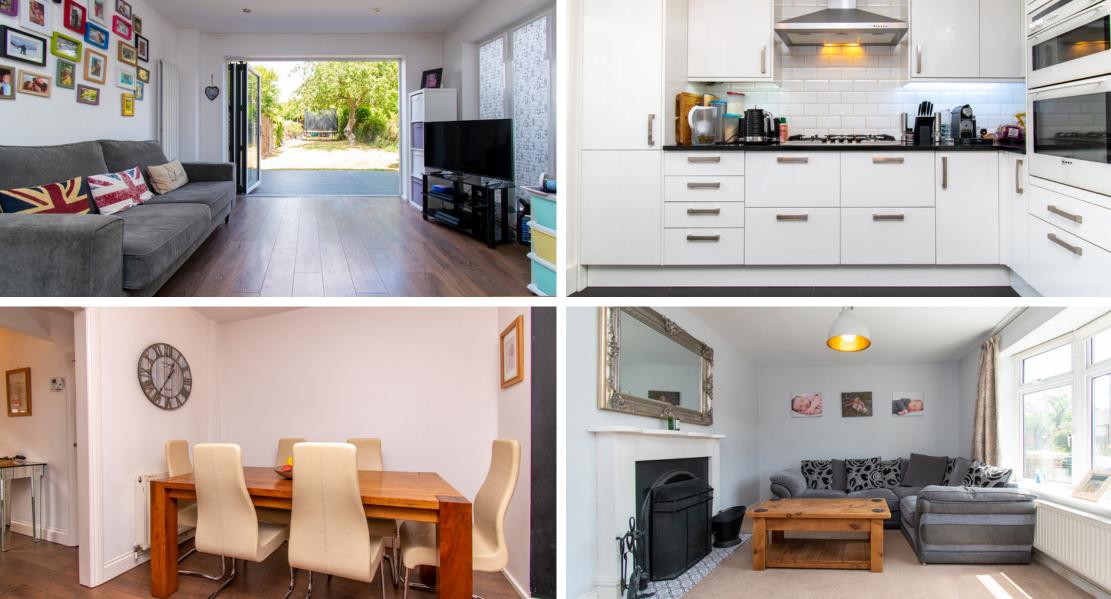

The property provides spacious, well-presented accommodation throughout to include an entrance porch with built-in storage cupboards, hallway, a large principle front reception room with open fireplace, a well-appointed kitchen/dining room open plan to further rear reception room with cloakroom. The first floor provides a master bedroom with ensuite shower room, three further good-sized bedrooms and a luxury family bathroom. Of further benefit is a useful loft area with excellent additional eaves storage. To the front there is hardstanding offstreet parking. To the rear is a delightful, fully enclosed garden with gated access, garden sheds and a brick-built storage sheds.