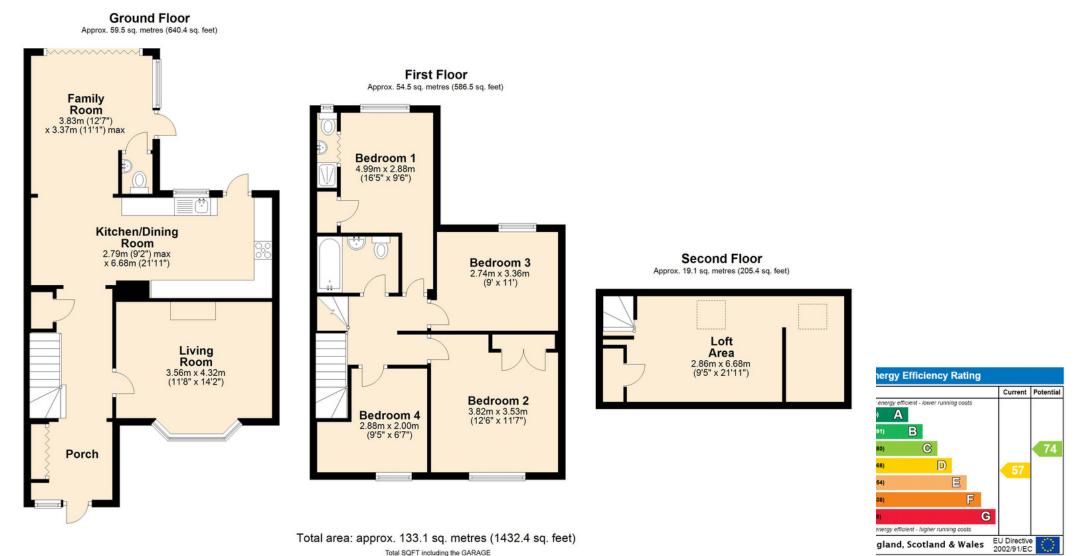

The property provides spacious, well-presented accommodation throughout to include an entrance porch with built-in storage cupboards, hallway, a large principle front reception room with open fireplace, a well-appointed kitchen/dining room open plan to further rear reception room with cloakroom. The first floor provides a master bedroom with ensuite shower room, three further good-sized bedrooms and a luxury family bathroom. Of further benefit is a useful loft area with excellent additional eaves storage. To the front there is hardstanding offstreet parking. To the rear is a delightful, fully enclosed garden with gated access, garden sheds and a brick-built storage sheds.

#### • Extended Four bedroom Home

- Spacious Porch And Hallway
- Large Front Reception
- Rear Reception Room
- Well-Appointed Kitchen/Dining Room
- Cloakroom

- Master Bedroom With Ensuite Shower Room
- Three Further Good-Sized Bedrooms
- Useful Loft Area
- Hardstanding Off-Street Parking
- Fully Enclosed Private Garden
- Close To St Albans Girls School