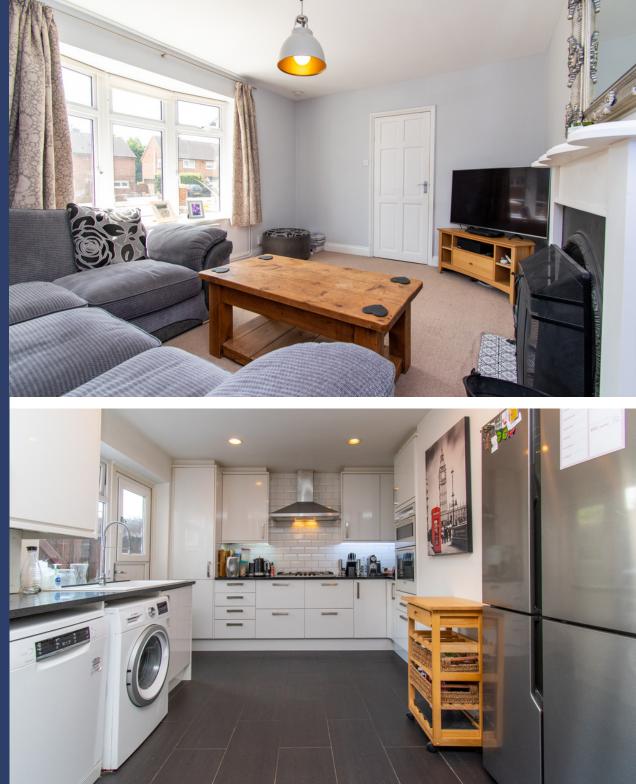

The property provides spacious, well-presented accommodation throughout to include an entrance porch with built-in storage cupboards, hallway, a large principle front reception room with open fireplace, a well-appointed kitchen/dining room open plan to further rear reception room with cloakroom. The first floor provides a master bedroom with ensuite shower room, three further good-sized bedrooms and a luxury family bathroom. Of further benefit is a useful loft area with excellent additional eaves storage. To the front there is hardstanding offstreet parking. To the rear is a delightful, fully enclosed garden with gated access, garden sheds and a brick-built storage sheds.