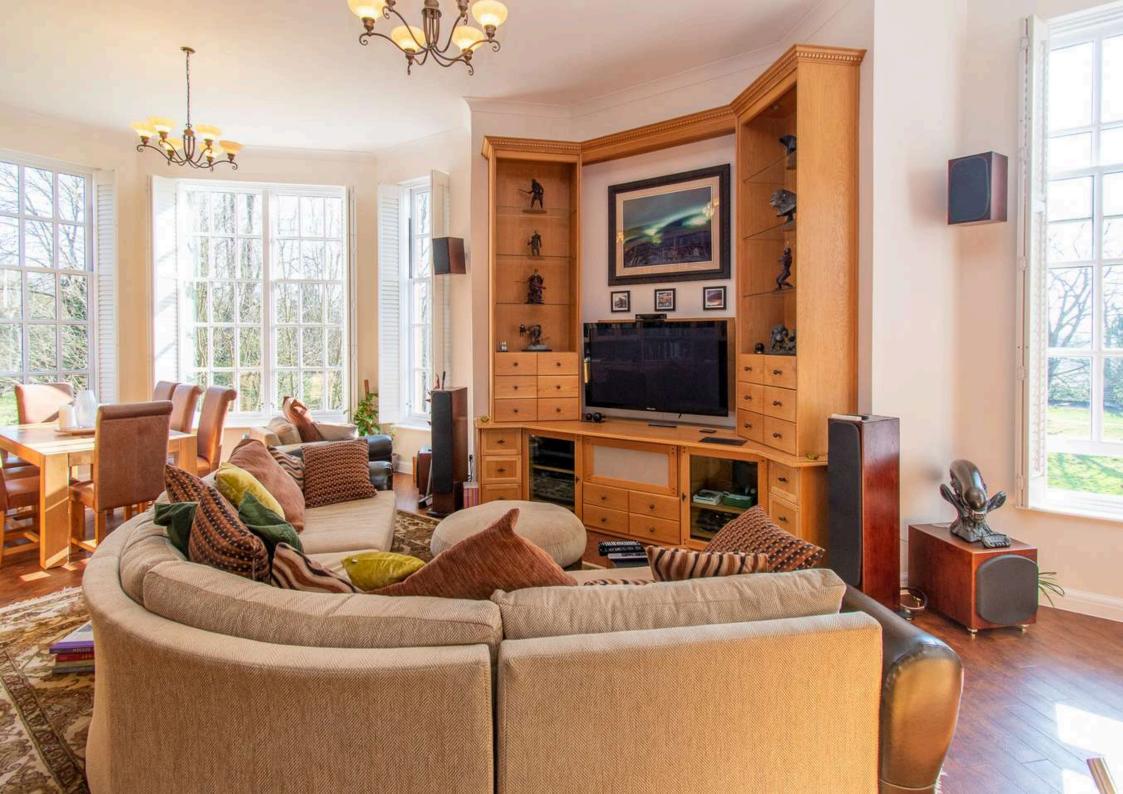

This beautifully appointed apartment is located on the first floor and offers spacious living accommodation throughout, with an impressive entrance hall, modern fitted kitchen with granite work tops and built-in appliances, master bedroom with en suite shower room, a further double bedroom, modern bathroom and a superb reception room (35ft x 17ft) overlooking well-kept communal gardens. Outside there are dedicated residents parking bays.