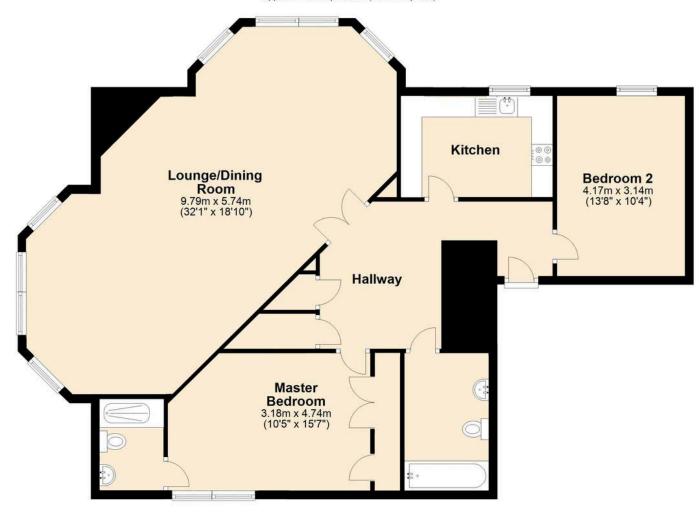

## First Floor

Approx. 115.9 sq. metres (1247.6 sq. feet)

Total area: approx. 115.9 sq. metres (1247.6 sq. feet)