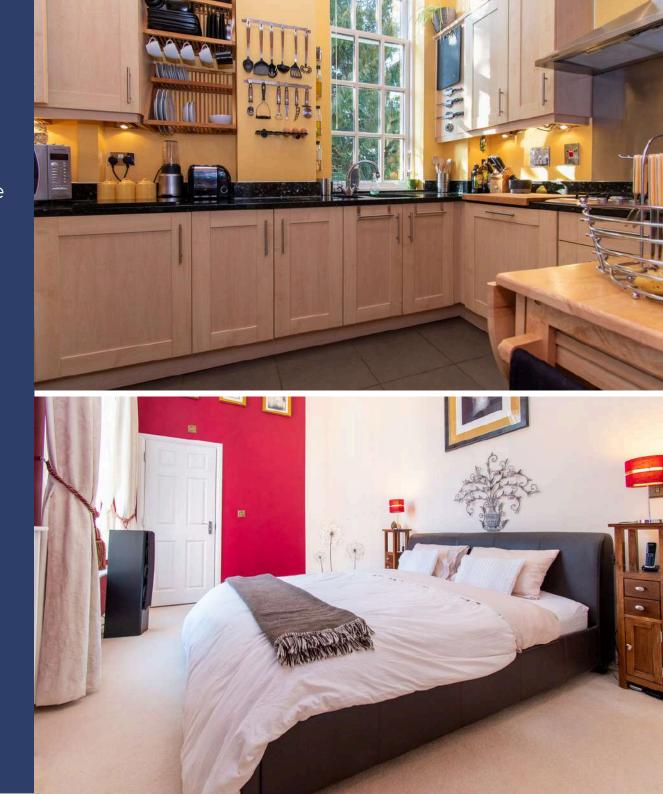

This beautifully appointed apartment is located on the first floor and offers spacious living accommodation throughout, with an impressive entrance hall, modern fitted kitchen with granite work tops and built-in appliances, master bedroom with en suite shower room, a further double bedroom, modern bathroom and a superb reception room (35ft x 17ft) overlooking well-kept communal gardens. Outside there are dedicated residents parking bays.

- Master Bedroom With En Suite Shower Room
- Second Double Bedroom
- Additional Bathroom
- Well-Kept Communal Gardens
- Residents Parking