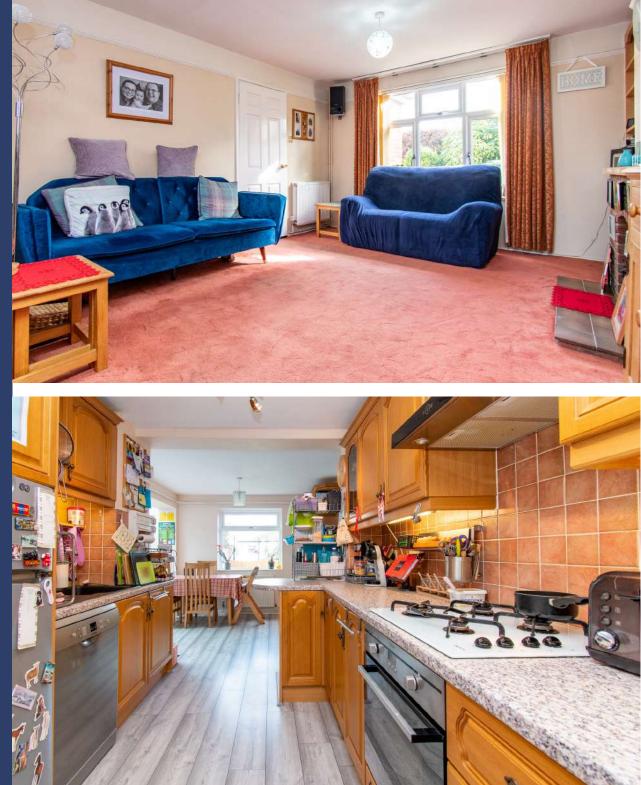

## The Property

A large, well-presented, four double bedroom semidetached house, tucked away in highly sought-after village location with added benefit of a driveway plus an integral garage.

The property has been skilfully extended to provide superb family accommodation generously spread over two floors to include, entrance lobby, entrance hall, a large double length living room leading to an openplan dining room with conservatory, kitchen, utility room plus a shower room. The first floor provides four double bedroom (main bedroom with balcony area), plus a large family bathroom/wet room. To the front there is driveway off-street parking, leading to the integral garage. To the rear there is a wonderful, fully enclosed private garden with gated side access.

## Key Features

- Extended Four Bedroom Semi-Detached House
- Sought-After Village Location
- Off-Street Parking Plus Garage
- Private Rear Garden
- Large Living Room
- Open-Plan Dining room With Conservatory