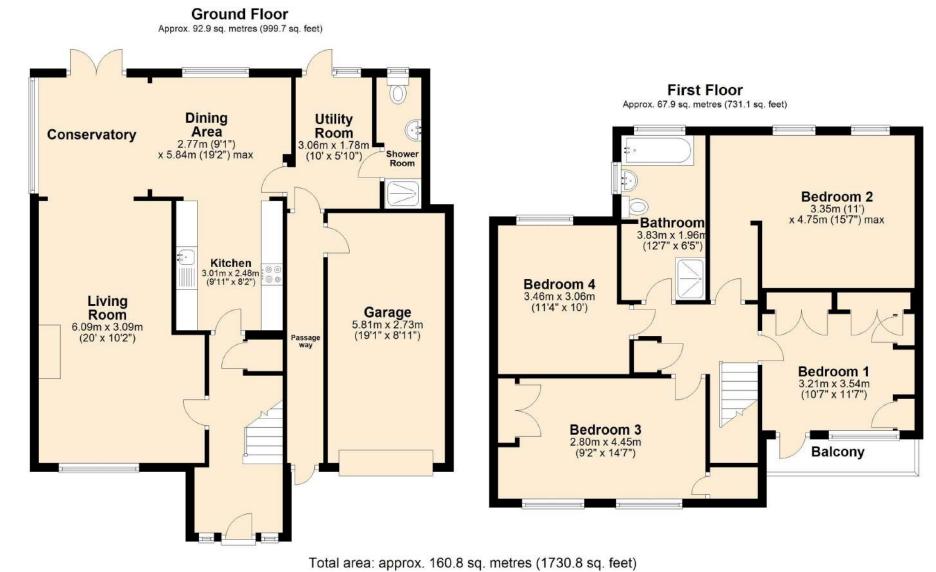

## The Property

A large, well-presented, four double bedroom semidetached house, tucked away in highly sought-after village location with added benefit of a driveway plus an integral garage.

The property has been skilfully extended to provide superb family accommodation generously spread over two floors to include, entrance lobby, entrance hall, a large double length living room leading to an openplan dining room with conservatory, kitchen, utility room plus a shower room. The first floor provides four double bedroom (main bedroom with balcony area), plus a large family bathroom/wet room. To the front there is driveway off-street parking, leading to the integral garage. To the rear there is a wonderful, fully enclosed private garden with gated side access.

- Master Bedroom With Balcony Off
- Three Further Good-Sized Bedrooms
- Ground Floor Shower Room
- Utility Room
- Large Bathroom

Total SQFT including the garden office created by Fullbrook & Floor Estate Agents

## Disclaimer:

Plan produced using PlanUp. Every attempt has been made to ensure accuracy; however, these property particulars are approximate and for illustrative purposes only. They have been prepared in good faith and they are not intended to constitute part of an offer of contract. We have not carried out a structural survey and the services, appliances and specific fittings have not been tested. All photographs, measurements, floor plans and distances referred to are given as a guide only and should not be relied upon for the purchase of any fixture or fittings. Lease details, service charges and ground rent (where applicable) are given as a guide only and should be checked prior to agreeing a sale.