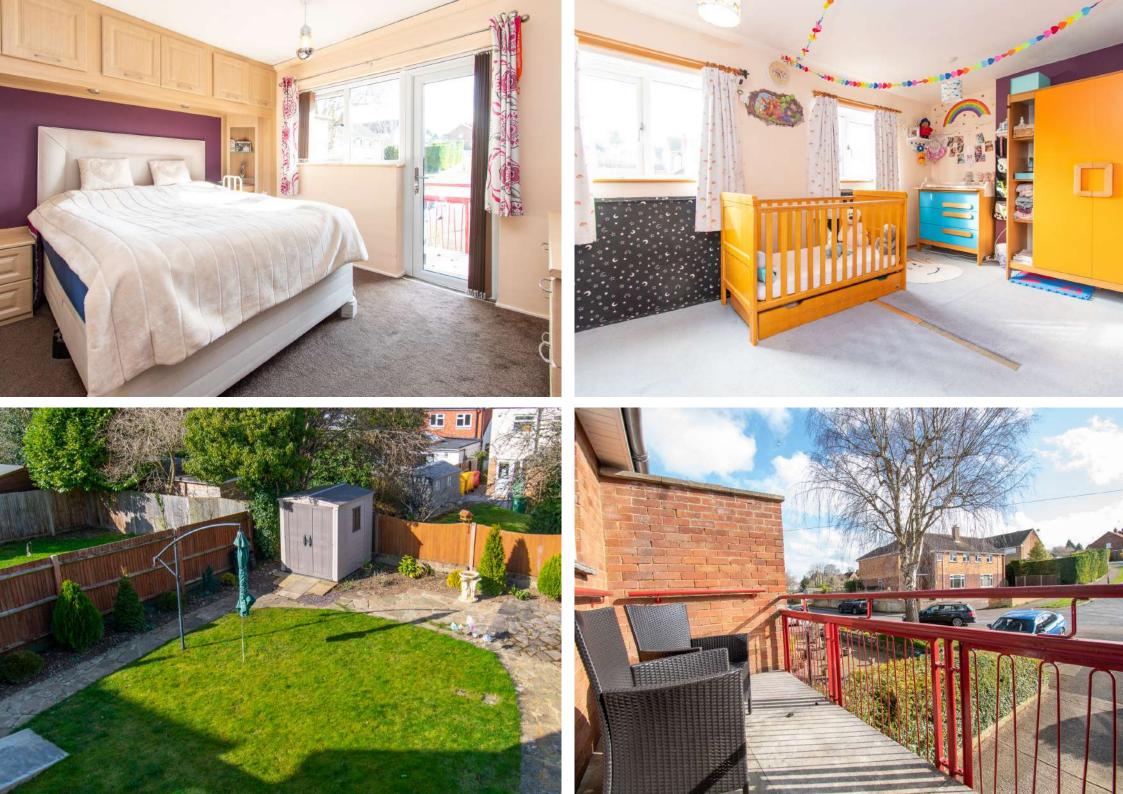

## The Property

A large, well-presented, four double bedroom semidetached house, tucked away in highly sought-after village location with added benefit of a driveway plus an integral garage.

The property has been skilfully extended to provide superb family accommodation generously spread over two floors to include, entrance lobby, entrance hall, a large double length living room leading to an openplan dining room with conservatory, kitchen, utility room plus a shower room. The first floor provides four double bedroom (main bedroom with balcony area), plus a large family bathroom/wet room. To the front there is driveway off-street parking, leading to the integral garage. To the rear there is a wonderful, fully enclosed private garden with gated side access.

## Key Features

- Extended Four Bedroom Semi-Detached House
- Sought-After Village Location
- Off-Street Parking Plus Garage
- Private Rear Garden
- Large Living Room
- Open-Plan Dining room With Conservatory

- Master Bedroom With Balcony Off
- Three Further Good-Sized Bedrooms
- Ground Floor Shower Room
- Utility Room
- Large Bathroom

Total SQFT including the garden office created by Fullbrook & Floor Estate Agents