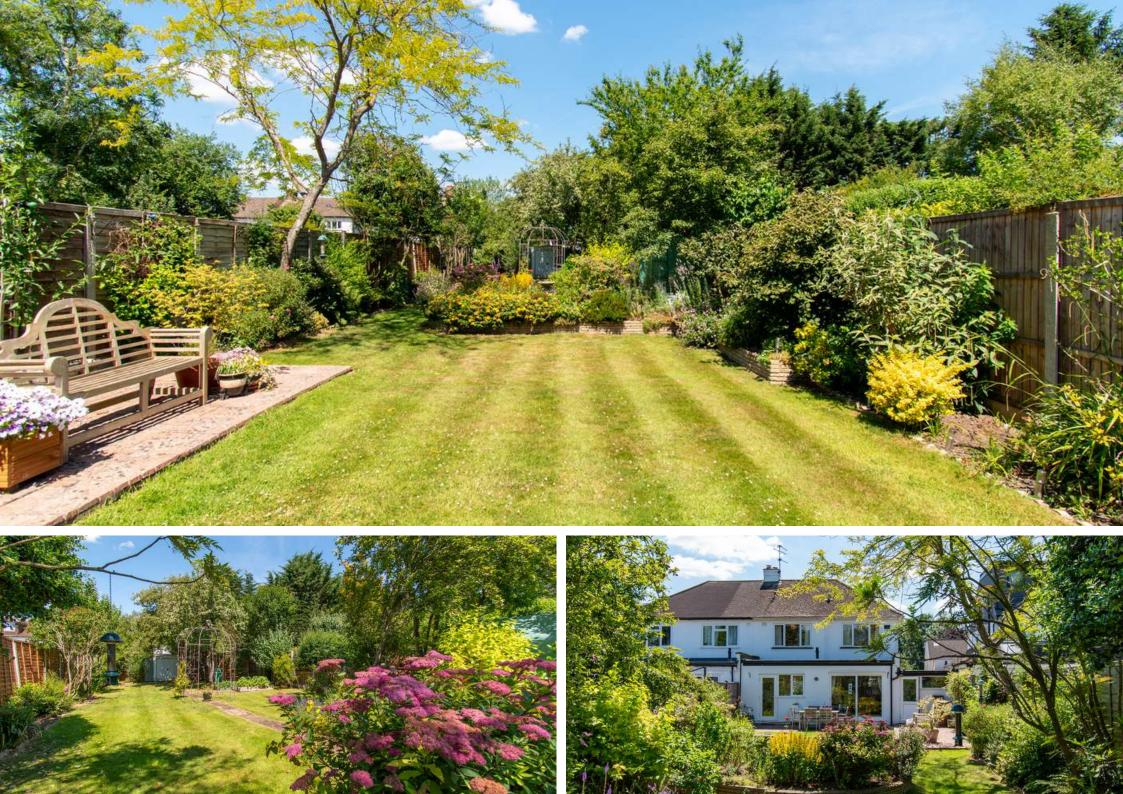

## The Property

A beautifully presented, bay fronted three bedroom semi-detached house with a stunning mature over 100ft rear garden, situated in a highly sought-after, quiet location in Ellenbrook towards the western fringes of Hatfield, within a short drive of St Albans.

This wonderful family home has been extended to the ground floor and offers further scope to enlarge, subject to the necessary consents. Spaciously arranged over two levels the property offers a welcoming hallway, double length living room, a large open-plan kitchen/dining room, ground floor shower room, three double bedrooms and a well-appointed bathroom. To the rear is a magnificent mature garden extended to over 100ft. The front provides off-street parking and to the side there is a garage.

- Three Double Bedrooms
- Bathroom Plus Ground Floor Shower Room
- Large Mature Garden (over 100ft)
- Parking Plus Garage
- Close To Excellent Transportation Links