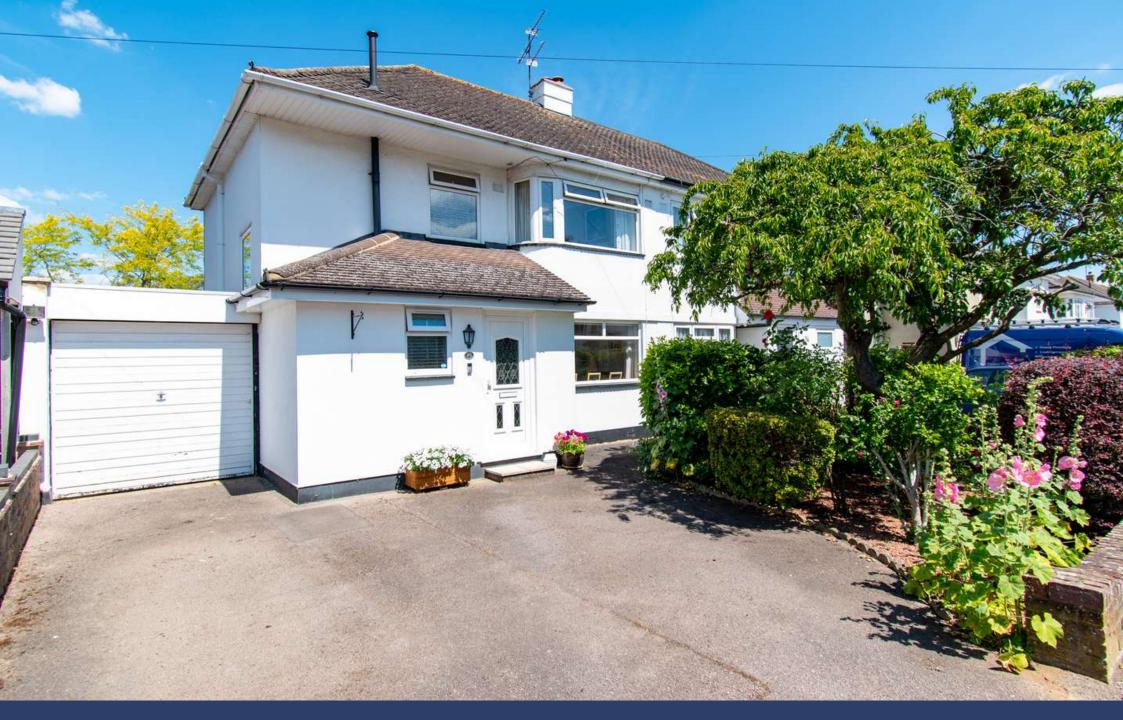

## The Property

A beautifully presented, bay fronted three bedroom semi-detached house with a stunning mature over 100ft rear garden, situated in a highly sought-after, quiet location in Ellenbrook towards the western fringes of Hatfield, within a short drive of St Albans.

This wonderful family home has been extended to the ground floor and offers further scope to enlarge, subject to the necessary consents. Spaciously arranged over two levels the property offers a welcoming hallway, double length living room, a large open-plan kitchen/dining room, ground floor shower room, three double bedrooms and a well-appointed bathroom. To the rear is a magnificent mature garden extended to over 100ft. The front provides off-street parking and to the side there is a garage.

The property is located on the western fringes of Hatfield, close to the historic City of St Albans City. There are also excellent transport facilities such as the A1M, M1 and M25 within easy reach.

Guide price £689,950