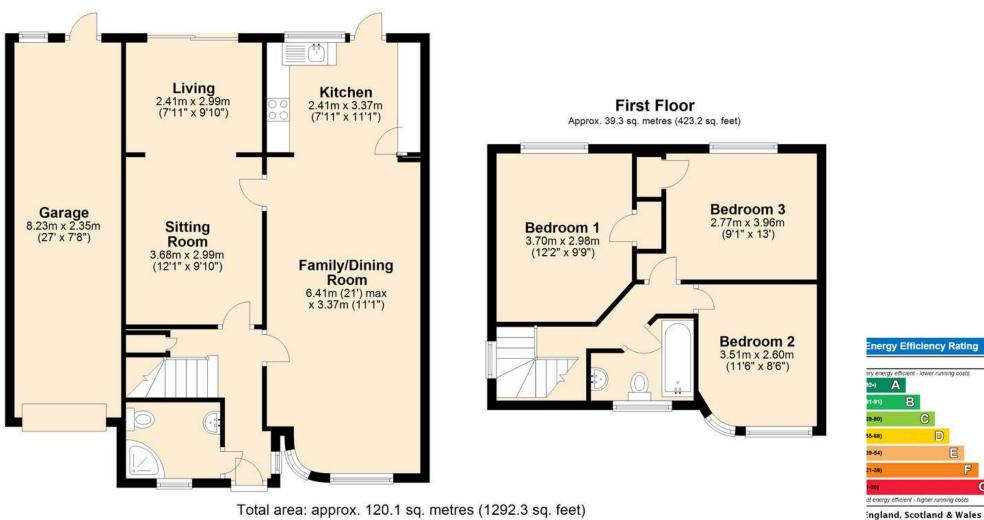

#### Ground Floor

Approx. 80.7 sq. metres (869.1 sq. feet)

Total SQFT including the GARAGE

created by Fullbrook & Floor Estate Agents

Every attempt has been made to ensure accuracy; however, these property particulars are approximate and for illustrative purposes only. They have been prepared in good faith and they are not intended to constitute part of an offer of contract. We have not carried out a structural survey and the services, appliances and specific fittings have not been tested. All photographs, measurements, floor plans and distances referred to are given as a guide only and should not be relied upon for the purchase of any fixture or fittings. Lease details, service charges and ground rent (where applicable) are given as a guide only and should be checked prior to agreeing a sale.