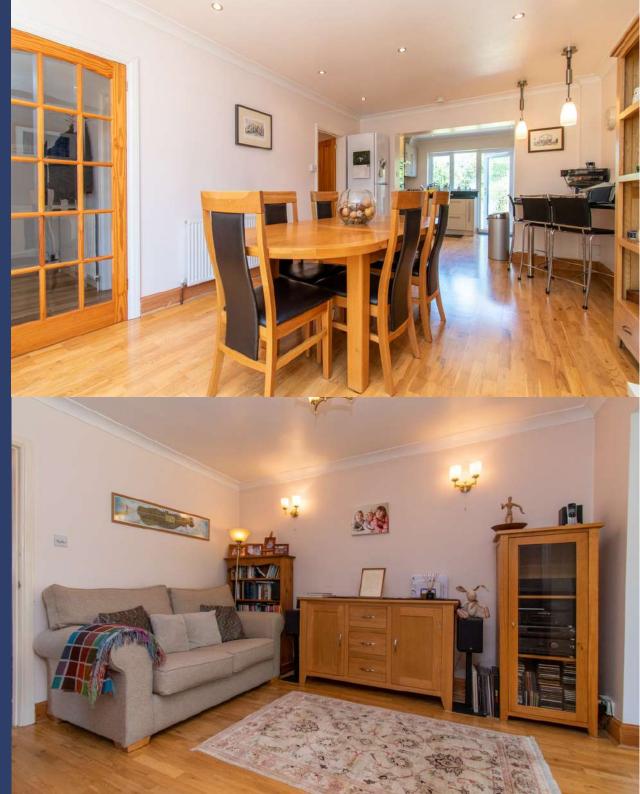

This wonderful family home has been extended to the ground floor and offers further scope to enlarge, subject to the necessary consents. Spaciously arranged over two levels the property offers a welcoming hallway, double length living room, a large open-plan kitchen/dining room, ground floor shower room, three double bedrooms and a well-appointed bathroom. To the rear is a magnificent mature garden extended to over 100ft. The front provides off-street parking and to the side there is a garage.