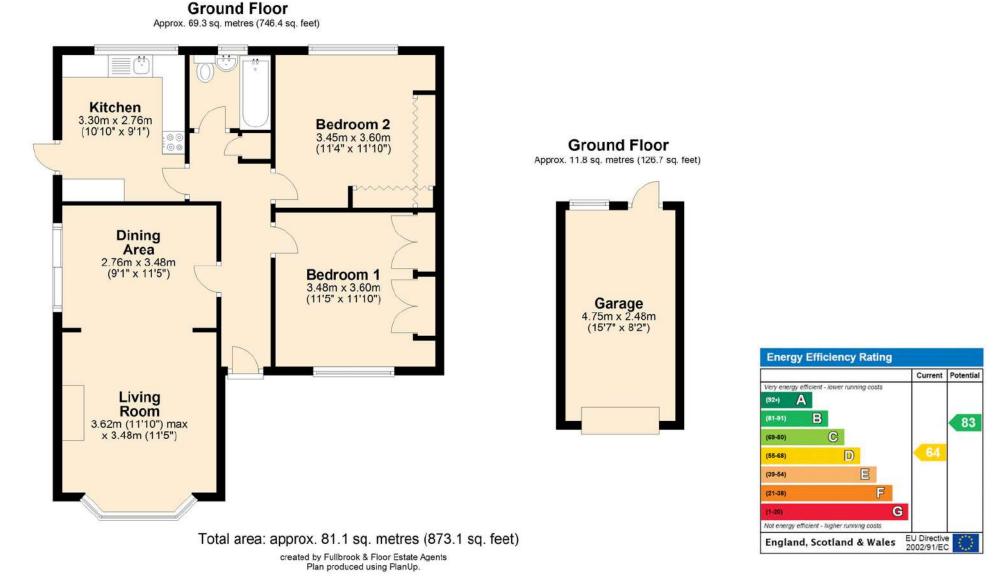

### The Property

A rarely available, two double bedroomed semidetached bungalow, situated in one of Chiswell Green's most favoured settings, within easy walking distance of local amenities.

The property is in need of some updating and provides an excellent opportunity to extend/enlarge, subject to the necessary consents. Currently comprises of, a spacious entrance hall, a large open-plan living-dining room, two double bedrooms, kitchen and bathroom. To the front there is hardstanding off street parking, plus a garage to the side. To the rear is a delightful, private garden with storage barns.

## Key Features

- Semi-Detached Bungalow
- Highly Sought-After Location
- Entrance Hall
- Living-Dining Room
- Two Double Bedrooms
- Some Updating Required

- Off-Street Parking
- Garage
- Private Rear Garden
- Short Walk To Local Amenities
- Excellent Transportation Links