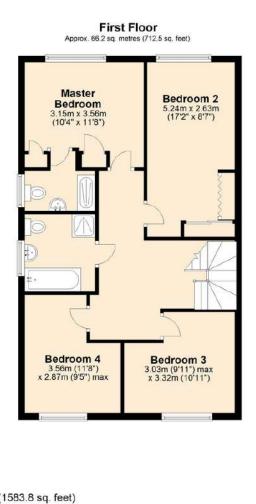

The property provide superb living accommodation with entrance hall leading to a living room with patio doors to rear garden, dining room, modern fitted kitchen and WC. On the first floor there is a master bedroom with en-suite shower room, three further bedrooms and a family bathroom.