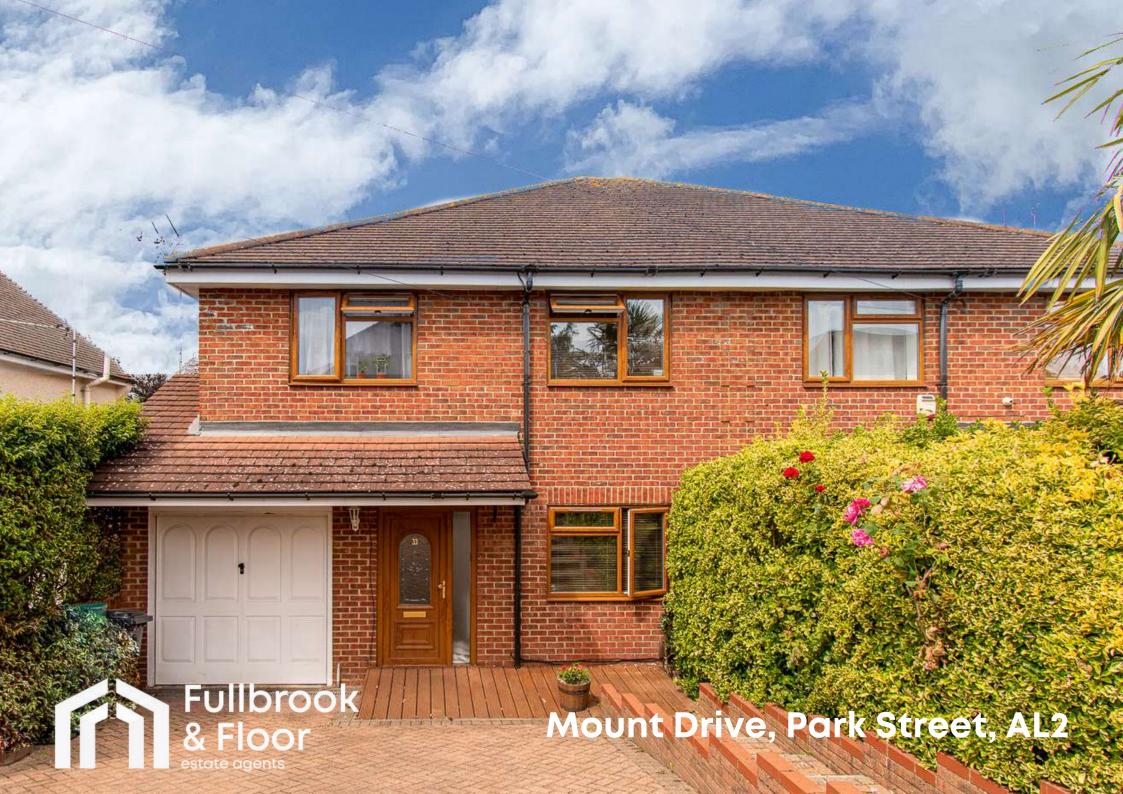

## The Property

A well presented extended four (double) bedroom semi detached family home with garage situated in a quiet residential road in Park Street village within a short drive to St Albans and motorway network links M1 & M25.

Outside there is a mature private rear garden main laid to lawn and decking area, side access to integral garage and off road parking to the front.

### **Key Features:**

- Semi-Detached
- Four Bedrooms
- Living Room
- Dining Room
- Modern Kitchen

- Cloak Room
- Two Bathrooms
- Mature Rear Garden
- Garage
- Off Road Parking

## Guide Price: £640,000