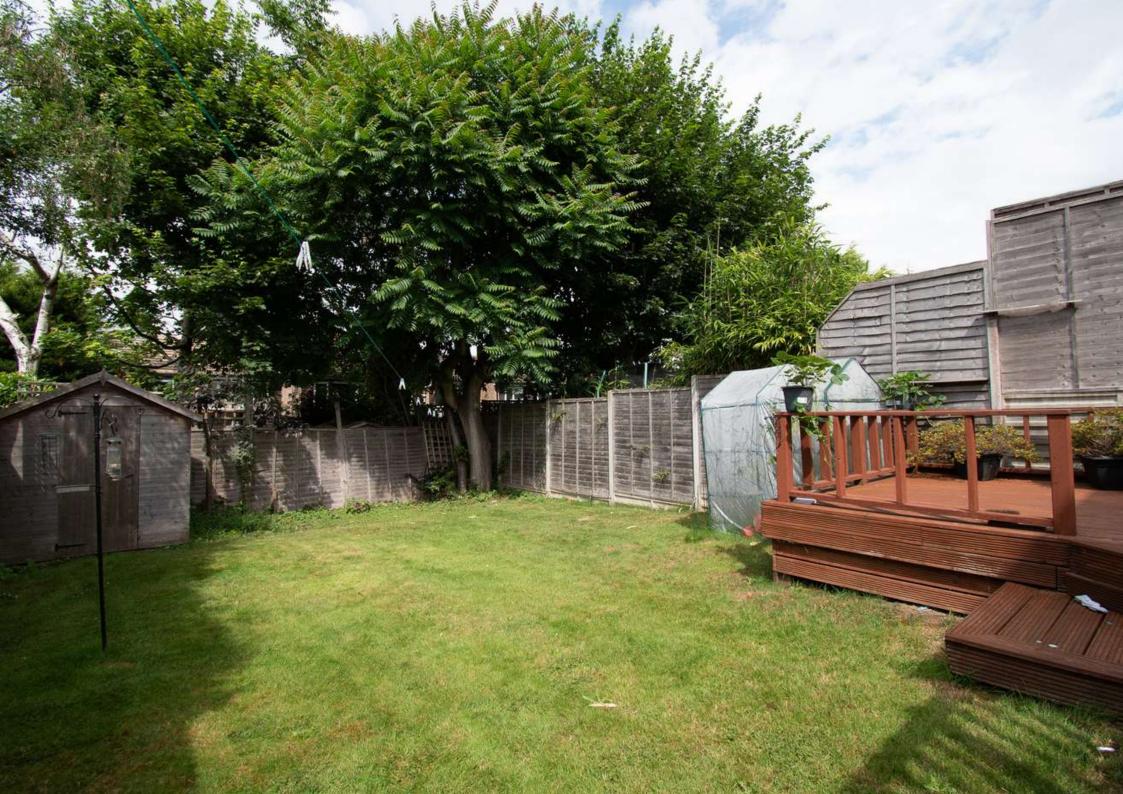

Outside there is a mature private rear garden main laid to lawn and decking area, side access to integral garage and off road parking to the front.

### **Key Features:**

- Semi-Detached
- Four Bedrooms
- Living Room
- Dining Room
- Modern Kitchen

- Cloak Room
- Two Bathrooms
- Mature Rear Garden
- Garage
- Off Road Parking