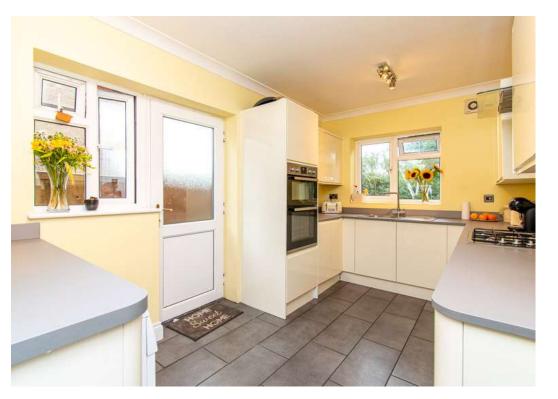

The property provide superb living accommodation with entrance hall leading to a living room with patio doors to rear garden, dining room, modern fitted kitchen and WC. On the first floor there is a master bedroom with en-suite shower room, three further bedrooms and a family bathroom.

### **Key Features:**

- Semi-Detached
- Four Bedrooms
- Living Room
- Dining Room
- Modern Kitchen

- Cloak Room
- Two Bathrooms
- Mature Rear Garden
- Garage
- Off Road Parking