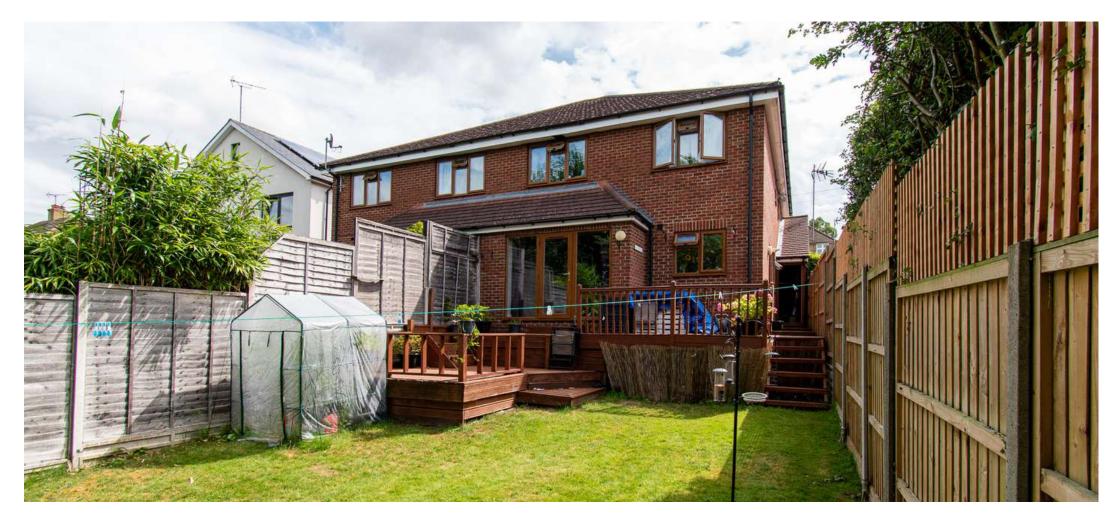

Outside there is a mature private rear garden main laid to lawn and decking area, side access to integral garage and off road parking to the front.

### **Key Features:**

- Semi-Detached
- Four Bedrooms
- Living Room
- Dining Room
- Modern Kitchen

- Cloak Room
- Two Bathrooms
- Mature Rear Garden
- Garage
- Off Road Parking