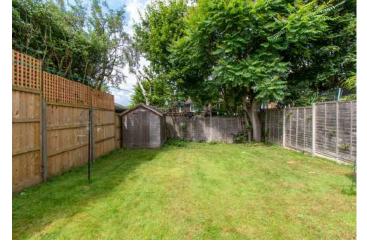

Outside there is a mature private rear garden main laid to lawn and decking area, side access to integral garage and off road parking to the front.

### **Key Features:**

- Semi-Detached
- Four Bedrooms
- Living Room
- Dining Room
- Modern Kitchen

- Cloak Room
- Two Bathrooms
- Mature Rear Garden
- Garage
- Off Road Parking