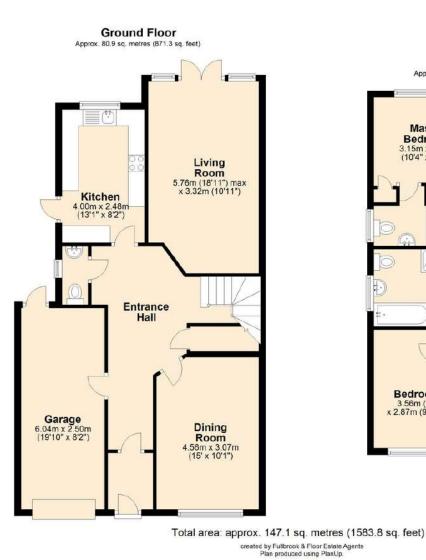

The property provide superb living accommodation with entrance hall leading to a living room with patio doors to rear garden, dining room, modern fitted kitchen and WC. On the first floor there is a master bedroom with en-suite shower room, three further bedrooms and a family bathroom.

### **Key Features:**

- Semi-Detached
- Four Bedrooms
- Living Room
- Dining Room
- Modern Kitchen

- Cloak Room
- Two Bathrooms
- Mature Rear Garden
- Garage
- Off Road Parking