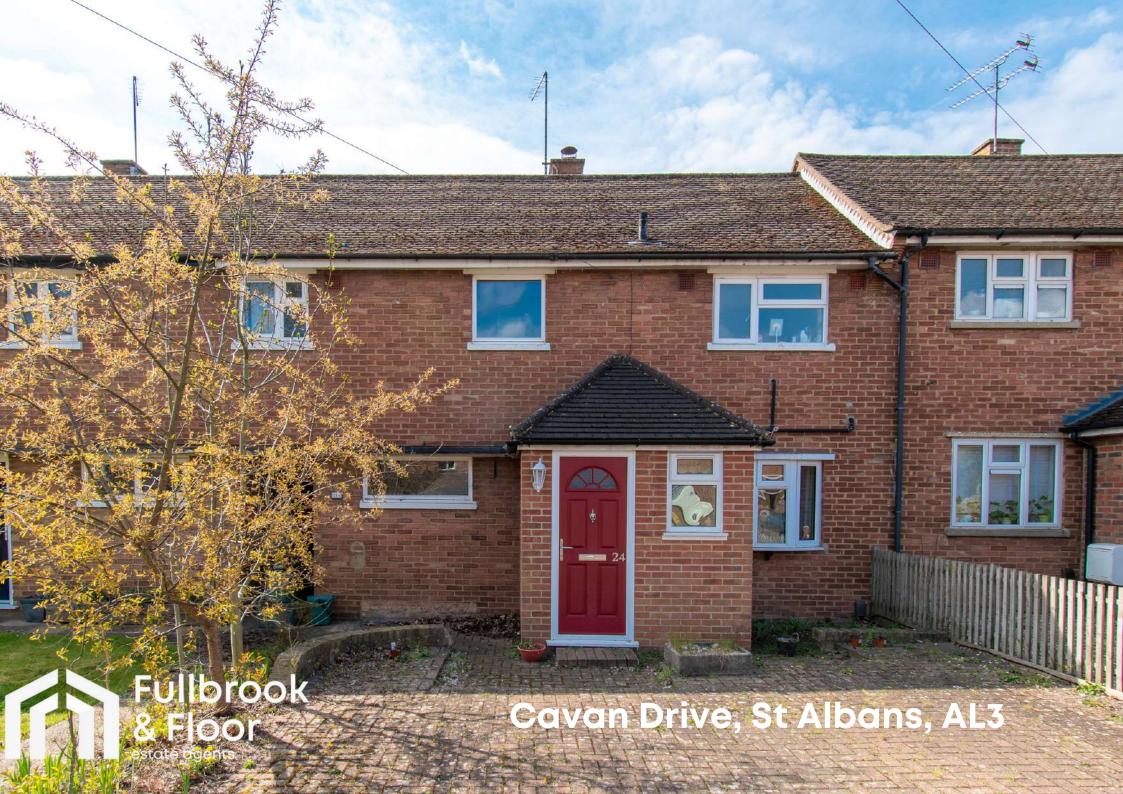

## The Property

A wonderful, three bedroomed mid-terraced house, benefiting from off-street parking and large, southeast facing garden, situated in a sought-after location, close to St Albans Girls School.

The property provides excellent accommodation, ideal for a growing family, offering further scope to extend to the rear, subject to the necessary consents.

The accommodation briefly comprises, entrance porch, entrance hallway, living room, kitchen, ground floor cloakroom, three bedroom and a first-floor bathroom. Exterior: To the front there is off-street parking and to the rear there is a good-sized, private garden with gated access.

## **Key Features:**

- Three Bedroomed Mid-Terraced House
- Sought-After Location
- Close To St Albans Girls
  School
- Off-Street Parking

- Large Rear Garden
- Excellent Transportation Links
- Chain Free
- Porch With Ground Floor WC