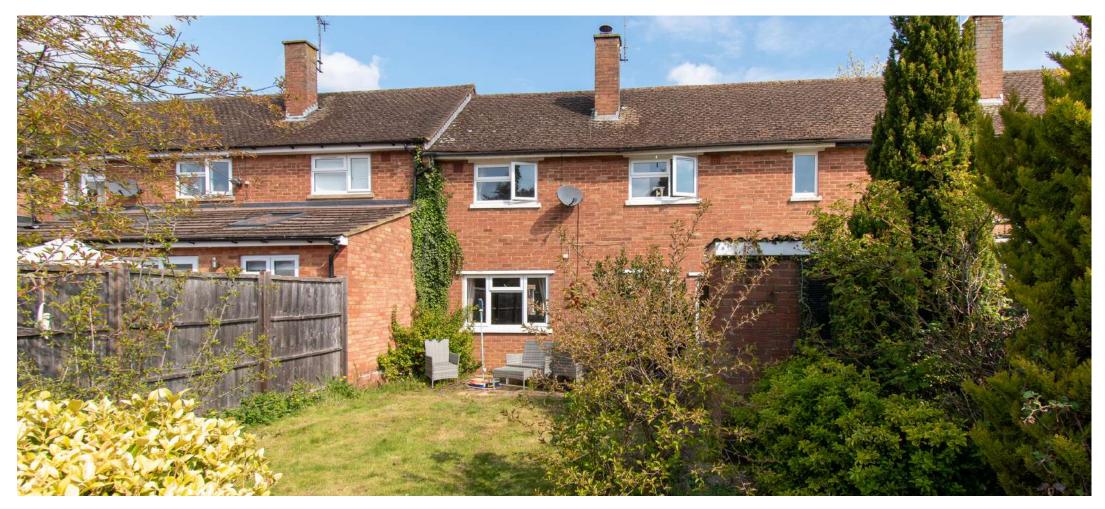

## The Property

A wonderful, three bedroomed mid-terraced house, benefiting from off-street parking and large, southeast facing garden, situated in a sought-after location, close to St Albans Girls School.

The property provides excellent accommodation, ideal for a growing family, offering further scope to extend to the rear, subject to the necessary consents.

The accommodation briefly comprises, entrance porch, entrance hallway, living room, kitchen, ground floor cloakroom, three bedroom and a first-floor bathroom. Exterior: To the front there is off-street parking and to the rear there is a good-sized, private garden with gated access.

## **Key Features:**

- Three Bedroomed Mid-Terraced House
- Sought-After Location
- Close To St Albans Girls
  School
- Off-Street Parking

- Large Rear Garden
- Excellent Transportation Links
- Chain Free
- Porch With Ground Floor WC