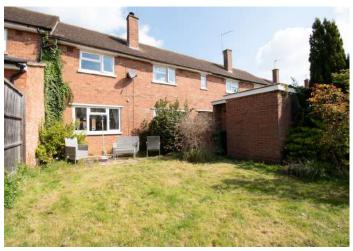

## The Property

A wonderful, three bedroomed mid-terraced house, benefiting from off-street parking and large, southeast facing garden, situated in a sought-after location, close to St Albans Girls School.

The property provides excellent accommodation, ideal for a growing family, offering further scope to extend to the rear, subject to the necessary consents.

The accommodation briefly comprises, entrance porch, entrance hallway, living room, kitchen, ground floor cloakroom, three bedroom and a first-floor bathroom. Exterior: To the front there is off-street parking and to the rear there is a good-sized, private garden with gated access.

## **Key Features:**

- Three Bedroomed Mid-Terraced House
- Sought-After Location
- Close To St Albans Girls
  School
- Off-Street Parking

- Large Rear Garden
- Excellent Transportation Links
- Chain Free
- Porch With Ground Floor WC