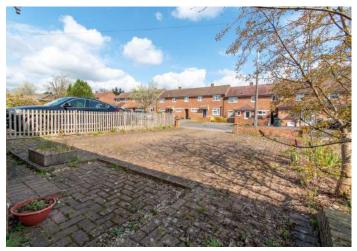

## The Property

A wonderful, three bedroomed mid-terraced house, benefiting from off-street parking and large, southeast facing garden, situated in a sought-after location, close to St Albans Girls School.

The property provides excellent accommodation, ideal for a growing family, offering further scope to extend to the rear, subject to the necessary consents.

The accommodation briefly comprises, entrance porch, entrance hallway, living room, kitchen, ground floor cloakroom, three bedroom and a first-floor bathroom. Exterior: To the front there is off-street parking and to the rear there is a good-sized, private garden with gated access.

## **Key Features:**

- Three Bedroomed Mid-Terraced House
- Sought-After Location
- Close To St Albans Girls
  School
- Off-Street Parking

- Large Rear Garden
- Excellent Transportation Links
- Chain Free
- Porch With Ground Floor WC