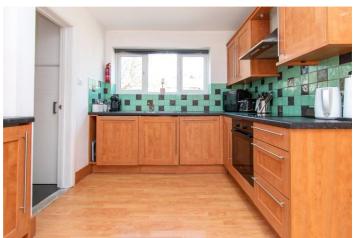

**Entrance Hall** 

**Living Room** 12'6" x 12'8" (3.8m x 3.86m).

**Kitchen / Dining Room** 9'4" x 18'11" (2.84m x 5.77m).

**Conservatory** 9'5" x 18'7" (2.87m x 5.66m).

**Utility Room / Storage Area** 

**First Floor** 