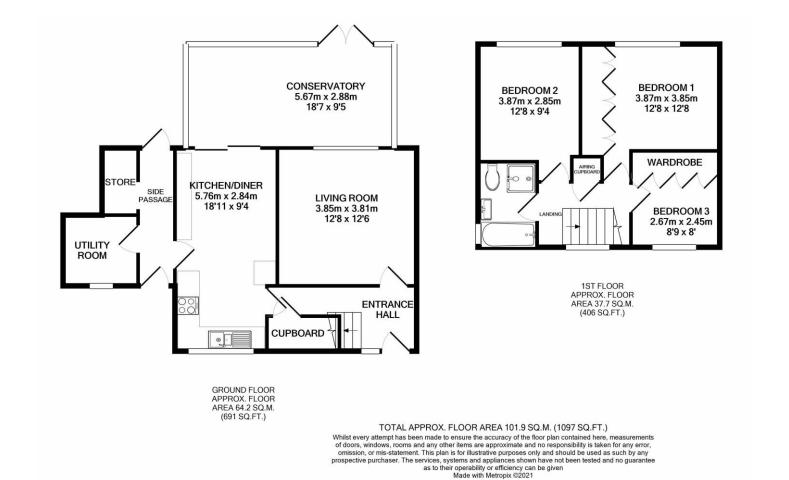

## **Property**

The property provides spacious, beautifully presented accommodation, ideal for a growing family, benefitting from an entrance hallway, good-sized living room, kitchen breakfast room, large conservatory, three bedrooms and a luxury family bathroom with separate shower cubicle. Lobby area to side with plumbing and side access. Off-street parking to front, and a generous south-facing garden to the rear.

**Entrance Hall** 

**Living Room** 12'6" x 12'8" (3.8m x 3.86m).

**Kitchen / Dining Room** 9'4" x 18'11" (2.84m x 5.77m).

**Conservatory** 9'5" x 18'7" (2.87m x 5.66m).

**Utility Room / Storage Area** 

**First Floor** 

Landing

**Bedroom 1** 12'8" x 12'8" (3.86m x 3.86m).

**Bedroom 2** 9'4" x 12'8" (2.84m x 3.86m).

**Bedroom 3** 8' x 8'9" (2.44m x 2.67m).

**Bathroom** 

**Outside** 

**Driveway** 

**Rear Garden** 