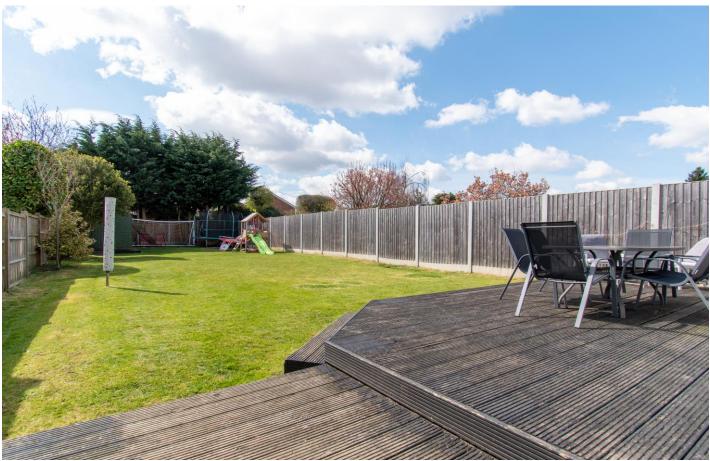

## Snatchup, Redbourn, St. Albans, Hertfordshire, AL3

**Guide Price: £525,000** 

Freehold

A superb, three bedroomed semi-detached house, benefitting from a wonderful south facing garden, situated in a highly popular location within walking distance of picturesque Redbourn common, local primary school and village amenities.

## **Property**

The property provides spacious, beautifully presented accommodation, ideal for a growing family, benefitting from an entrance hallway, good-sized living room, kitchen breakfast room, large conservatory, three bedrooms and a luxury family bathroom with separate shower cubicle. Lobby area to side with plumbing and side access. Off-street parking to front, and a generous south-facing garden to the rear.

Landing

**Bedroom 1** 12'8" x 12'8" (3.86m x 3.86m).

**Bedroom 2** 9'4" x 12'8" (2.84m x 3.86m).

**Bedroom 3** 8' x 8'9" (2.44m x 2.67m).

**Bathroom** 

**Outside** 

**Driveway** 

**Rear Garden** 