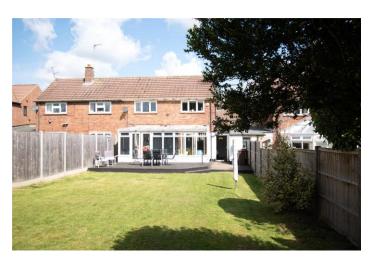

## **Property**

The property provides spacious, beautifully presented accommodation, ideal for a growing family, benefitting from an entrance hallway, good-sized living room, kitchen breakfast room, large conservatory, three bedrooms and a luxury family bathroom with separate shower cubicle. Lobby area to side with plumbing and side access. Off-street parking to front, and a generous south-facing garden to the rear.

Landing

**Bedroom 1** 12'8" x 12'8" (3.86m x 3.86m).

**Bedroom 2** 9'4" x 12'8" (2.84m x 3.86m).

**Bedroom 3** 8' x 8'9" (2.44m x 2.67m).

**Bathroom** 

**Outside** 

**Driveway** 

**Rear Garden** 