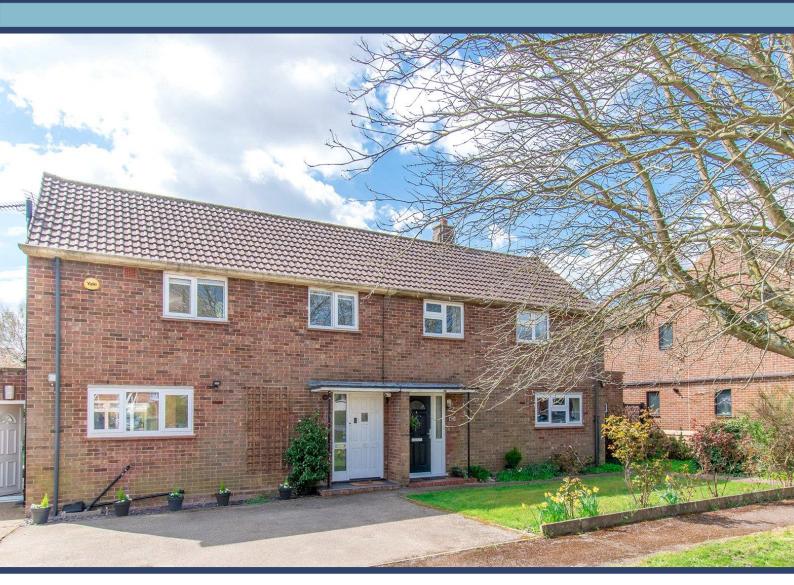

## Snatchup, Redbourn, St. Albans, Hertfordshire, AL3

**Guide Price: £525,000** 

Freehold

A superb, three bedroomed semi-detached house, benefitting from a wonderful south facing garden, situated in a highly popular location within walking distance of picturesque Redbourn common, local primary school and village amenities.

## **Property**

The property provides spacious, beautifully presented accommodation, ideal for a growing family, benefitting from an entrance hallway, good-sized living room, kitchen breakfast room, large conservatory, three bedrooms and a luxury family bathroom with separate shower cubicle. Lobby area to side with plumbing and side access. Off-street parking to front, and a generous south-facing garden to the rear.