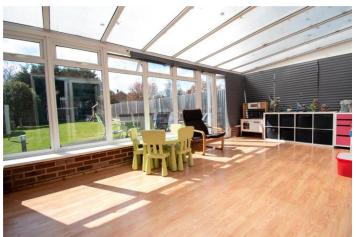

## **Property**

The property provides spacious, beautifully presented accommodation, ideal for a growing family, benefitting from an entrance hallway, good-sized living room, kitchen breakfast room, large conservatory, three bedrooms and a luxury family bathroom with separate shower cubicle. Lobby area to side with plumbing and side access. Off-street parking to front, and a generous south-facing garden to the rear.

**Entrance Hall** 

**Living Room** 12'6" x 12'8" (3.8m x 3.86m).

**Kitchen / Dining Room** 9'4" x 18'11" (2.84m x 5.77m).

**Conservatory** 9'5" x 18'7" (2.87m x 5.66m).

**Utility Room / Storage Area** 

**First Floor** 