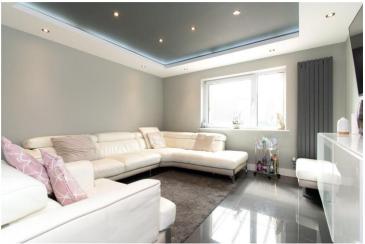

**Entrance Hall** 

**Living Room** 12'6" x 12'8" (3.8m x 3.86m).

**Kitchen / Dining Room** 9'4" x 18'11" (2.84m x 5.77m).

**Conservatory** 9'5" x 18'7" (2.87m x 5.66m).

**Utility Room / Storage Area** 

**First Floor** 