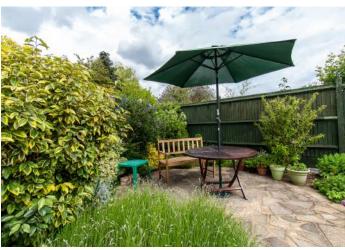

To the rear is a generous west-facing, landscaped garden with gated side access and to the front there is a well maintained garden, with a block paved driveway plus garage, providing ample parking.