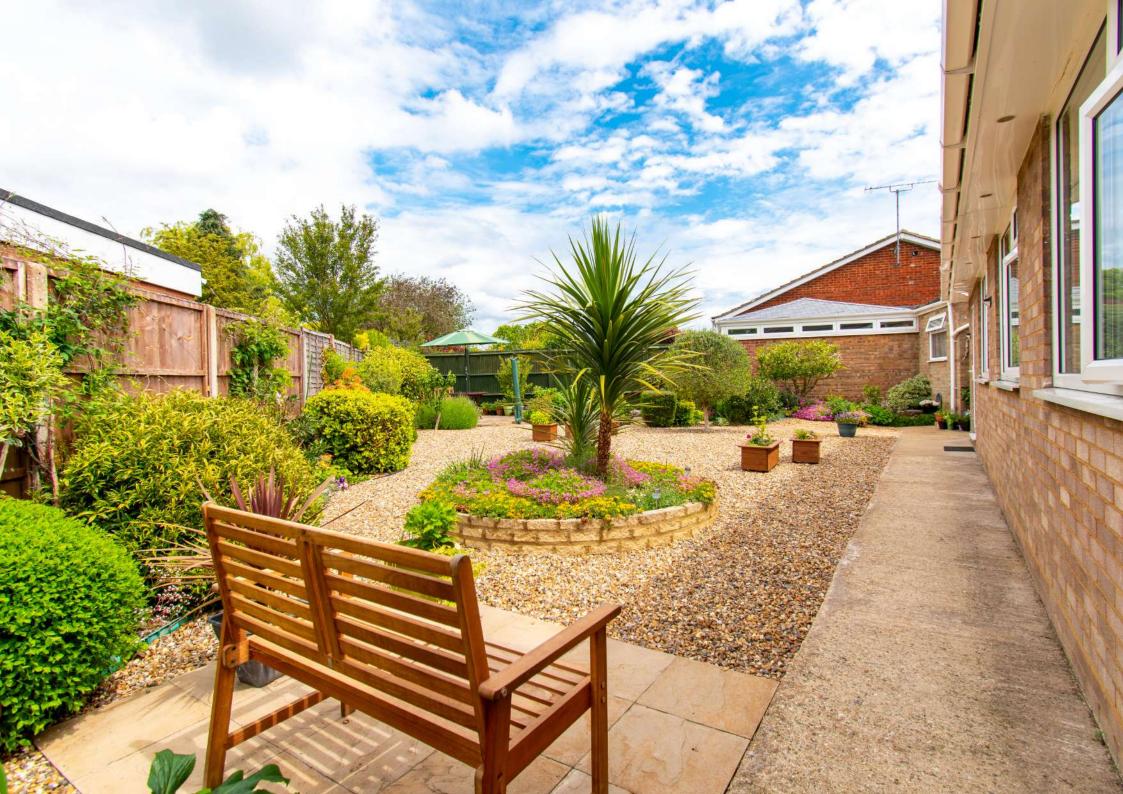

To the rear is a generous west-facing, landscaped garden with gated side access and to the front there is a well maintained garden, with a block paved driveway plus garage, providing ample parking.