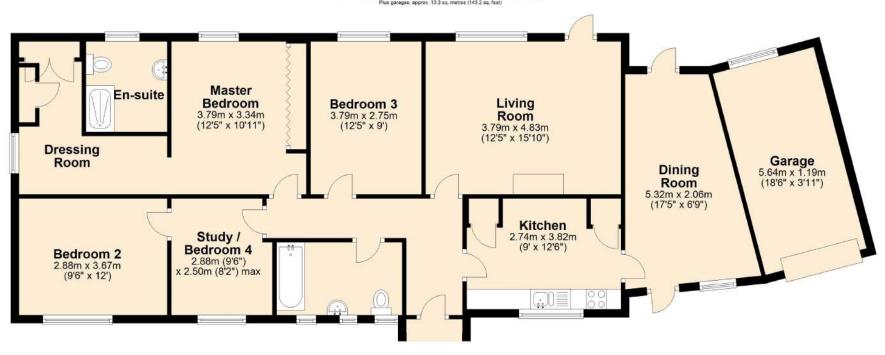

### **Ground Floor**

Main area: approx. 115.4 sq. metres (1242.6 sq. feet)

Main area: Approx. 115.4 sq. metres (1242.6 sq. feet)

Plus garages, approx. 13.3 sq. metres (143.2 sq. feet)

created by Fullbrook & Floor Estate Agents Plan produced using PlanUp.