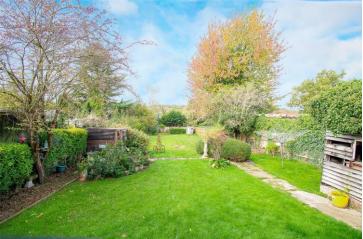

## Property

This spacious family home provides excellent accommodation throughout to include an entrance hallway, living room, reception room/bedroom, a lovely large kitchen breakfast room, ground floor bathroom, three bedrooms and further first floor bathroom. To the rear there is a large, private West facing garden with side access. To the side there is off-street parking plus a garage.

# Bathroom

<u>Outside</u> Rear Garden with Patio Area

Front Garden

**Off Road Parking** 

Total area: approx. 119.7 sq. metres (1288.5 sq. feet) created by Fullbrook & Floor Plan produced using PlanUp.

| Energy Efficiency Rating                    |         |           |
|---------------------------------------------|---------|-----------|
|                                             | Current | Potential |
| Very energy efficient - lower running costs |         |           |
| (92+) <b>A</b>                              |         |           |
| (81-91)                                     |         | 85        |
| (69-80)                                     |         |           |
| (55-68) D                                   | 58      |           |
| (39-54)                                     |         |           |
| (21-38)                                     |         |           |
| (1-20)                                      |         |           |
| Not energy efficient - higher running costs |         |           |
| England, Scotland & Wales                   |         |           |