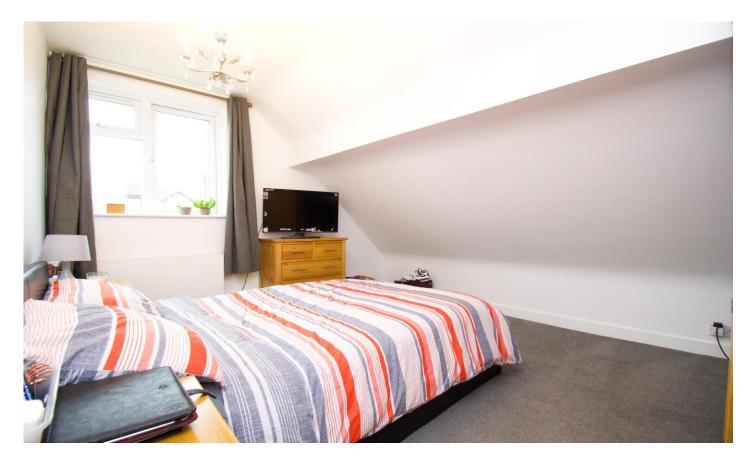

### **First Floor**

**Bedroom 1** 10'3" x 13'1" (3.12m x 4m).

**Bedroom 2** 10'10" x 12'6" (3.3m x 3.8m).

**Bedroom 3** 9'8" x 9'11" (2.95m x 3.02m).