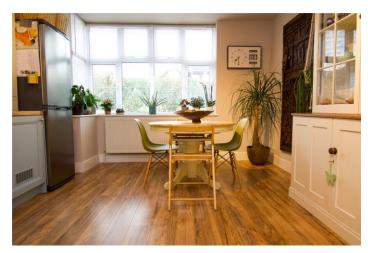

# Rooms

**Ground Floor** 

**Entrance Hall** 

**Living Room** *10' x 13'1" (3.05m x 4m)*.

**Dining Room/Bedroom 4** 10'9" x 12'8" (3.28m x 3.86m).

**Kitchen Breakfast Room** 14'4" x 18'6" (4.37m x 5.64m).