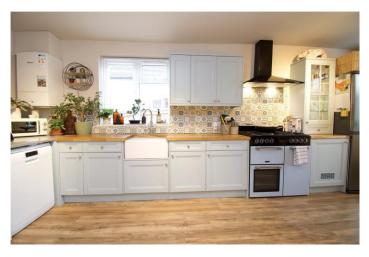

# Rooms

**Ground Floor** 

**Entrance Hall** 

**Living Room** *10' x 13'1" (3.05m x 4m)*.

**Dining Room/Bedroom 4** 10'9" x 12'8" (3.28m x 3.86m).

**Kitchen Breakfast Room** 14'4" x 18'6" (4.37m x 5.64m).