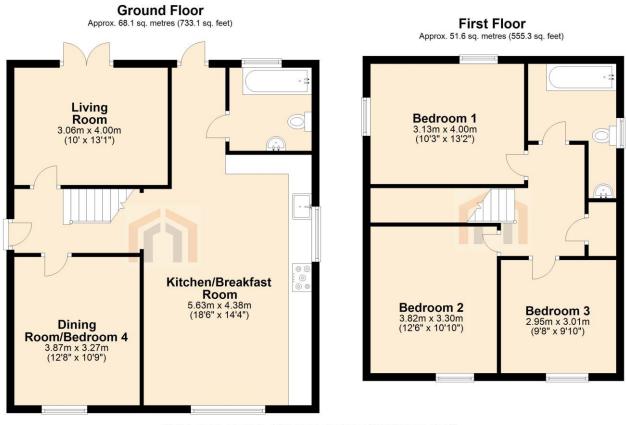

# Rooms

**Ground Floor** 

**Entrance Hall** 

**Living Room** *10' x 13'1" (3.05m x 4m)*.

**Dining Room/Bedroom 4** 10'9" x 12'8" (3.28m x 3.86m).

**Kitchen Breakfast Room** 14'4" x 18'6" (4.37m x 5.64m).

### **First Floor**

**Bedroom 1** 10'3" x 13'1" (3.12m x 4m).

**Bedroom 2** 10'10" x 12'6" (3.3m x 3.8m).

**Bedroom 3** 9'8" x 9'11" (2.95m x 3.02m).

# Bathroom

<u>Outside</u> Rear Garden with Patio Area

Front Garden

**Off Road Parking** 

Total area: approx. 119.7 sq. metres (1288.5 sq. feet) created by Fullbrook & Floor Plan produced using PlanUp.

| Energy Efficiency Rating                    |         |           |
|---------------------------------------------|---------|-----------|
|                                             | Current | Potential |
| Very energy efficient - lower running costs |         |           |
| (92+) <b>A</b>                              |         |           |
| (81-91)                                     |         | 85        |
| (69-80)                                     |         |           |
| (55-68) D                                   | 58      |           |
| (39-54)                                     |         |           |
| (21-38)                                     |         |           |
| (1-20)                                      |         |           |
| Not energy efficient - higher running costs |         |           |
| England, Scotland & Wales                   |         |           |