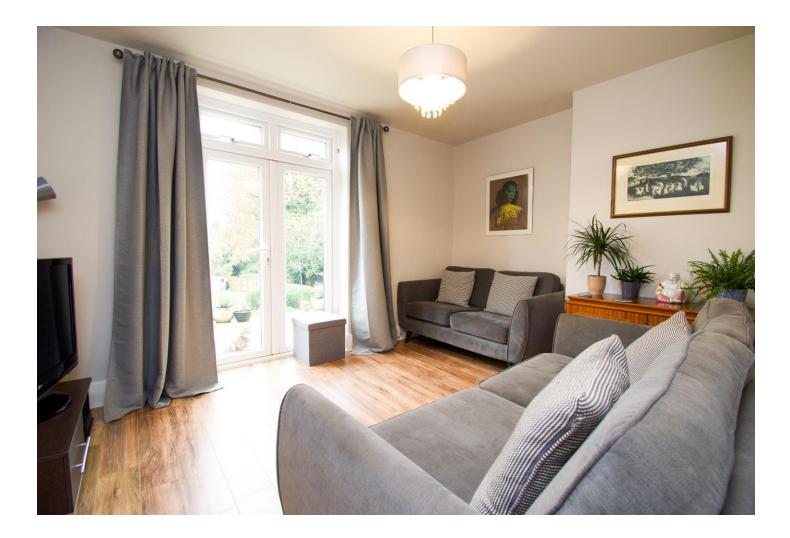

# Rooms

**Ground Floor** 

**Entrance Hall** 

**Living Room** *10' x 13'1" (3.05m x 4m)*.

**Dining Room/Bedroom 4** 10'9" x 12'8" (3.28m x 3.86m).

**Kitchen Breakfast Room** 14'4" x 18'6" (4.37m x 5.64m).