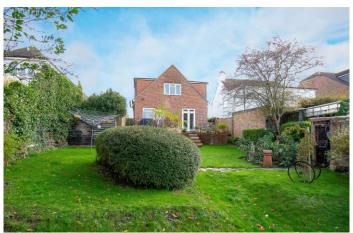

## Property

This spacious family home provides excellent accommodation throughout to include an entrance hallway, living room, reception room/bedroom, a lovely large kitchen breakfast room, ground floor bathroom, three bedrooms and further first floor bathroom. To the rear there is a large, private West facing garden with side access. To the side there is off-street parking plus a garage.

# Bathroom

<u>Outside</u> Rear Garden with Patio Area

Front Garden

**Off Road Parking** 

Total area: approx. 119.7 sq. metres (1288.5 sq. feet) created by Fullbrook & Floor Plan produced using PlanUp.

| Energy Efficiency Rating                    |         |           |
|---------------------------------------------|---------|-----------|
|                                             | Current | Potential |
| Very energy efficient - lower running costs |         |           |
| (92+) <b>A</b>                              |         |           |
| (81-91)                                     |         | 85        |
| (69-80)                                     |         |           |
| (55-68) D                                   | 58      |           |
| (39-54)                                     |         |           |
| (21-38)                                     |         |           |
| (1-20)                                      |         |           |
| Not energy efficient - higher running costs |         |           |
| England, Scotland & Wales                   |         |           |