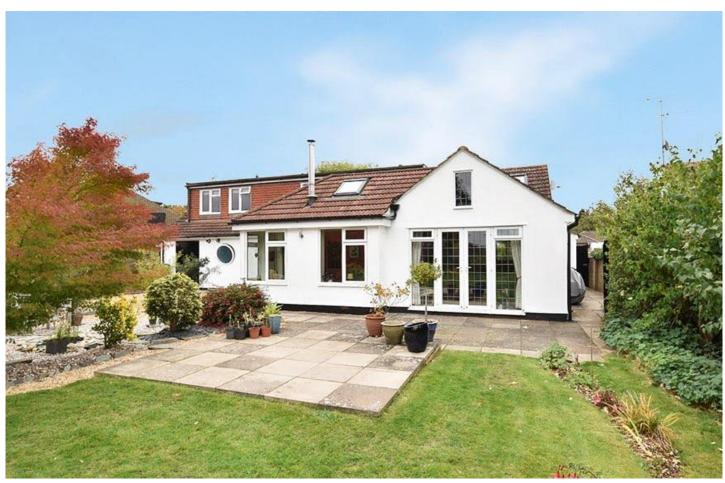

# The Mall, Park Street, St. Albans, Hertfordshire, AL2

**Guide Price: £870,000** 

Freehold

A substantial, four bedroomed detached family home, positioned on a wide, generous plot in one of Park Street's most sought-after locations, within walking distance of picturesque countryside, How Wood train station, an array of local amenities and highly regarded schools.

# **The Property**

This fine home offers exceptionally versatile accommodation measuring in excess of 2,000 sqft to include a large welcoming entrance hallway, a spacious light filled principle reception room, sun room, study, kitchen breakfast room, utility, two ground floor bedrooms, both with en suite facilities, plus two further first floor bedrooms, including a master bedroom with dressing room and en suite bathroom plus additional bathroom. Of further benefit is a fabulous, mature, landscaped rear garden offering ample privacy. To the front there is a carriage driveway plus a garage.