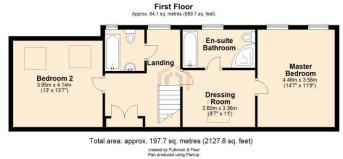

#### First Floor

Landing

**Bathroom** 

**Bedroom 2** 13' x 13'7" (3.96m x 4.14m).

**Dressing Room** 8'6" x 11' (2.6m x 3.35m).

**En Suite Bathroom** 

**Master Bedroom** 11'9" x 14'8" (3.58m x 4.47m).