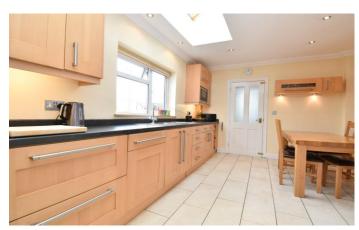

# **The Property**

This fine home offers exceptionally versatile accommodation measuring in excess of 2,000 sqft to include a large welcoming entrance hallway, a spacious light filled principle reception room, sun room, study, kitchen breakfast room, utility, two ground floor bedrooms, both with en suite facilities, plus two further first floor bedrooms, including a master bedroom with dressing room and en suite bathroom plus additional bathroom. Of further benefit is a fabulous, mature, landscaped rear garden offering ample privacy. To the front there is a carriage driveway plus a garage.

#### **Ground Floor**

**Entrance Hall** 

**Lounge Dining Room** 13'1" x 21'11" (4m x 6.68m).

**Garden Room** 10'11" x 12' (3.33m x 3.66m).

Kitchen Breakfast Room  $10'1" \times 18' (3.07m \times 5.49m)$ .