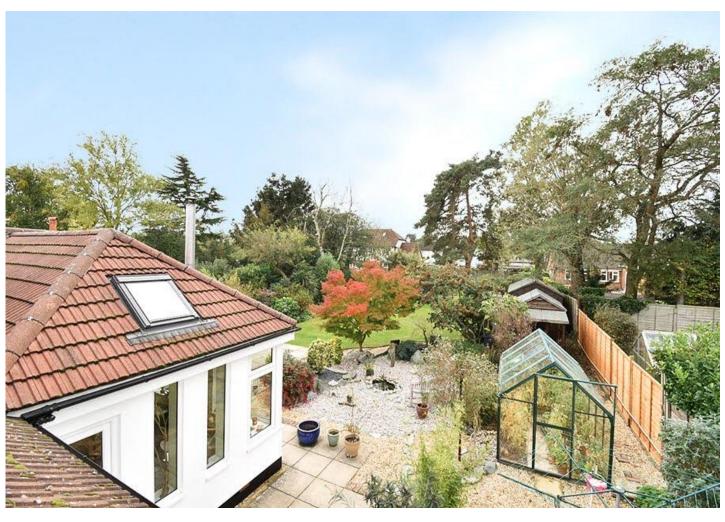

# **The Property**

This fine home offers exceptionally versatile accommodation measuring in excess of 2,000 sqft to include a large welcoming entrance hallway, a spacious light filled principle reception room, sun room, study, kitchen breakfast room, utility, two ground floor bedrooms, both with en suite facilities, plus two further first floor bedrooms, including a master bedroom with dressing room and en suite bathroom plus additional bathroom. Of further benefit is a fabulous, mature, landscaped rear garden offering ample privacy. To the front there is a carriage driveway plus a garage.

## **Outside**

**Garage** 8'2" x 21'2" (2.5m x 6.45m).

**Front Garden** 

**Carriage Driveway** 

**Rear Garden** 

EPC

Fullbrook & Floor 4-A Canberra House, London Road, St Albans, AL1 1LE

T: 01727 251691