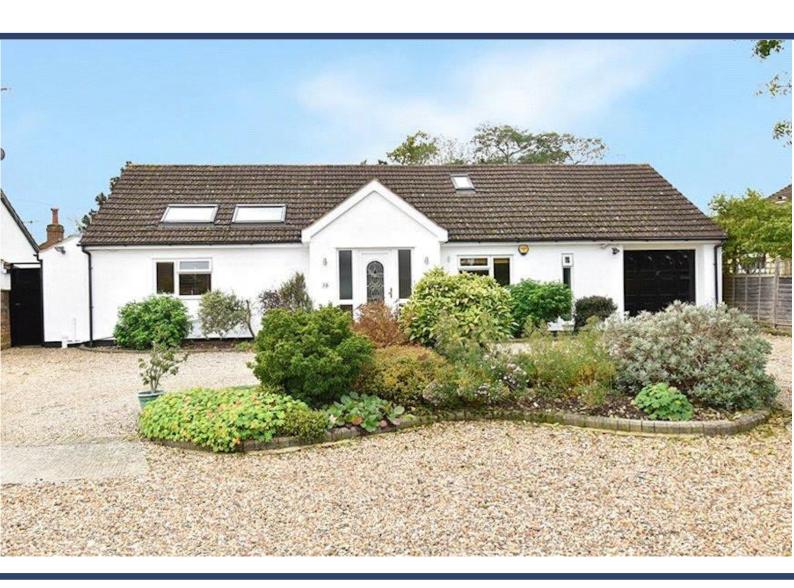

# The Mall, Park Street, St. Albans, Hertfordshire, AL2

**Guide Price: £870,000** 

Freehold

A substantial, four bedroomed detached family home, positioned on a wide, generous plot in one of Park Street's most sought-after locations, within walking distance of picturesque countryside, How Wood train station, an array of local amenities and highly regarded schools.

# **The Property**

This fine home offers exceptionally versatile accommodation measuring in excess of 2,000 sqft to include a large welcoming entrance hallway, a spacious light filled principle reception room, sun room, study, kitchen breakfast room, utility, two ground floor bedrooms, both with en suite facilities, plus two further first floor bedrooms, including a master bedroom with dressing room and en suite bathroom plus additional bathroom. Of further benefit is a fabulous, mature, landscaped rear garden offering ample privacy. To the front there is a carriage driveway plus a garage.