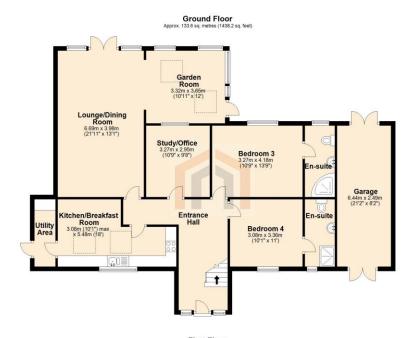

#### **Ground Floor**

**Entrance Hall** 

**Lounge Dining Room** 13'1" x 21'11" (4m x 6.68m).

**Garden Room** 10'11" x 12' (3.33m x 3.66m).

Kitchen Breakfast Room  $10'1" \times 18' (3.07m \times 5.49m)$ .

**Utility Area** 

**Study/Office** 9'8" x 10'9" (2.95m x 3.28m).

**Bedroom 3** 10'9" x 13'9" (3.28m x 4.2m).

**En Suite** 

**Bedroom 4** 10'1" x 11' (3.07m x 3.35m).

**En Suite** 

## **Outside**

**Garage** 8'2" x 21'2" (2.5m x 6.45m).

**Front Garden** 

**Carriage Driveway** 

**Rear Garden** 

EPC

Fullbrook & Floor 4-A Canberra House, London Road, St Albans, AL1 1LE

T: 01727 251691