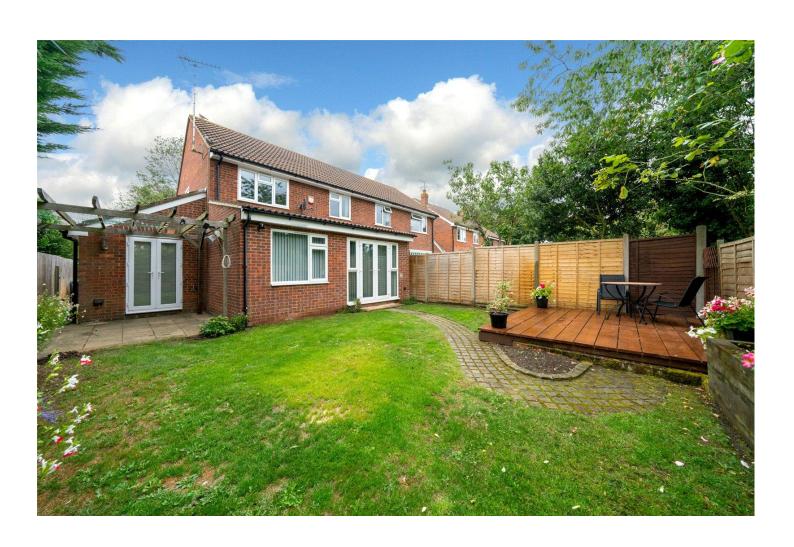

# **Property**

This beautifully presented family home has been skilfully extended providing a stunning open plan living/dining/kitchen room ideal for entertaining. The property further benefits from a second reception/family room, three good sized bedrooms and a luxury bathroom. To the rear is a private, well kept south facing garden and the front there is hardstanding off-street parking for two vehicles.

The accommodation briefly comprises: entrance, hallway, cloakroom, open-plan living/kitchen/dining room, playroom, three bedrooms and bathroom. Rear garden with gated side access. Front garden providing hardstanding off-street parking.