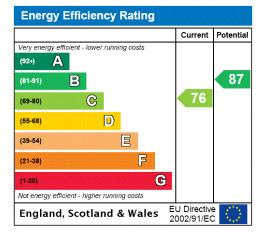

### **First Floor**

**Bedroom 1** 9'6" x 11'1" (2.9m x 3.38m). **Bedroom 2** 7'10" x 12'6" (2.4m x 3.8m).

**Bedroom 3** 7'10" x 8'10" (2.4m x 2.7m).

**Bathroom** 

Council Tax Band: E (information provided by homeowner)