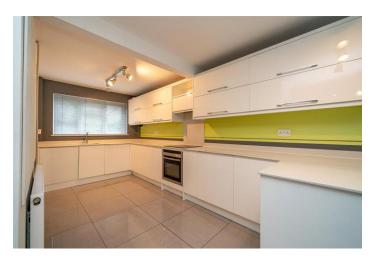

### WC

**Kitchen/Dining Room** 19'2" x 21'6" (5.84m x 6.55m).

**Open Plan Kitchen** 9'9" x 18' (2.97m x 5.49m). **Family Room** 8' x 18'1" (2.44m x 5.5m).