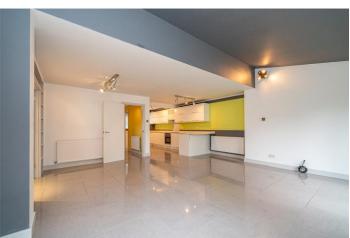

# **Property**

This beautifully presented family home has been skilfully extended providing a stunning open plan living/dining/kitchen room ideal for entertaining. The property further benefits from a second reception/family room, three good sized bedrooms and a luxury bathroom. To the rear is a private, well kept south facing garden and the front there is hardstanding off-street parking for two vehicles.

### WC

**Kitchen/Dining Room** 19'2" x 21'6" (5.84m x 6.55m).

**Open Plan Kitchen** 9'9" x 18' (2.97m x 5.49m). **Family Room** 8' x 18'1" (2.44m x 5.5m).