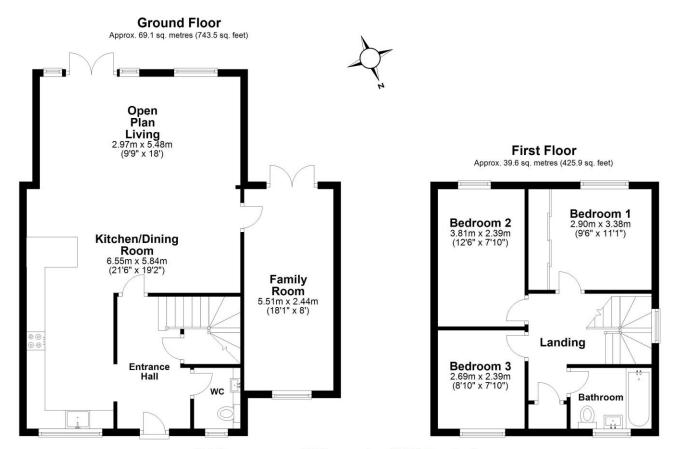

The accommodation briefly comprises: entrance, hallway, cloakroom, open-plan living/kitchen/dining room, playroom, three bedrooms and bathroom. Rear garden with gated side access. Front garden providing hardstanding off-street parking.

### **Entrance Hall**

### WC

**Kitchen/Dining Room** 19'2" x 21'6" (5.84m x 6.55m).

**Open Plan Kitchen** 9'9" x 18' (2.97m x 5.49m). **Family Room** 8' x 18'1" (2.44m x 5.5m).

### **First Floor**

**Bedroom 1** 9'6" x 11'1" (2.9m x 3.38m). **Bedroom 2** 7'10" x 12'6" (2.4m x 3.8m).

**Bedroom 3** 7'10" x 8'10" (2.4m x 2.7m).

**Bathroom** 

Council Tax Band: E (information provided by homeowner)

Total area: approx. 108.6 sq. metres (1169.4 sq. feet)

Disclaimer - Floor plan is for marketing purposes only and is to be used as a guide.