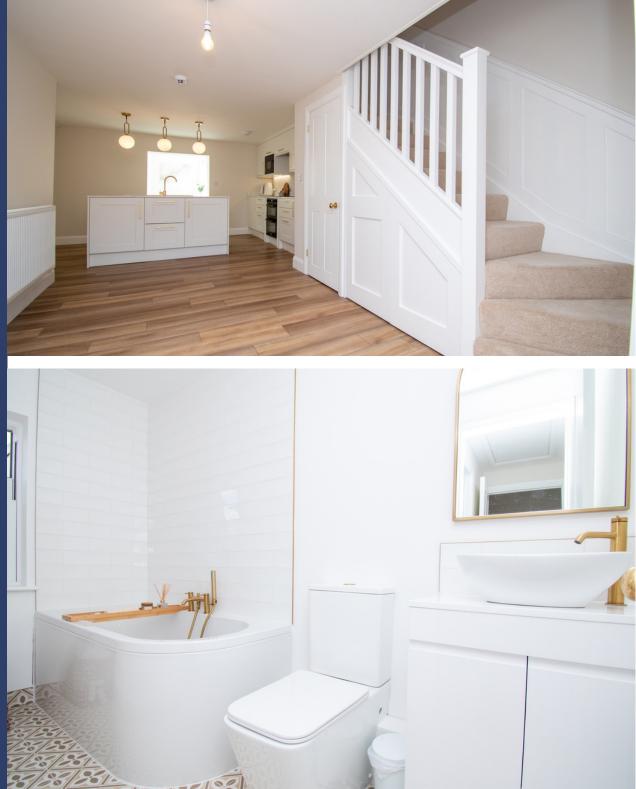

This superb period home seamlessly blends old style charm with luxury modern day living, providing accommodation of considerable merit to include, a spacious entrance hallway with built-in storage cupboards, a good-sized front reception, rear reception and shower room. Stairs lead down from the rear reception to a stunning kitchen/dining room with utilty cupboard and French doors giving direct access to the rear patio. The first floor provides three good-sized bedrooms and a luxury bathroom. To the rear is a wonderful, private garden with gated back access leading to hardstanding parking for two cars. There is also potential for off-street parking to the front subject to the necessary consents.

- Luxury Bathroom
- Additional Shower Room
- Private Rear Garden
- Superb City Centre Location
- Short Walk To Mainline Station