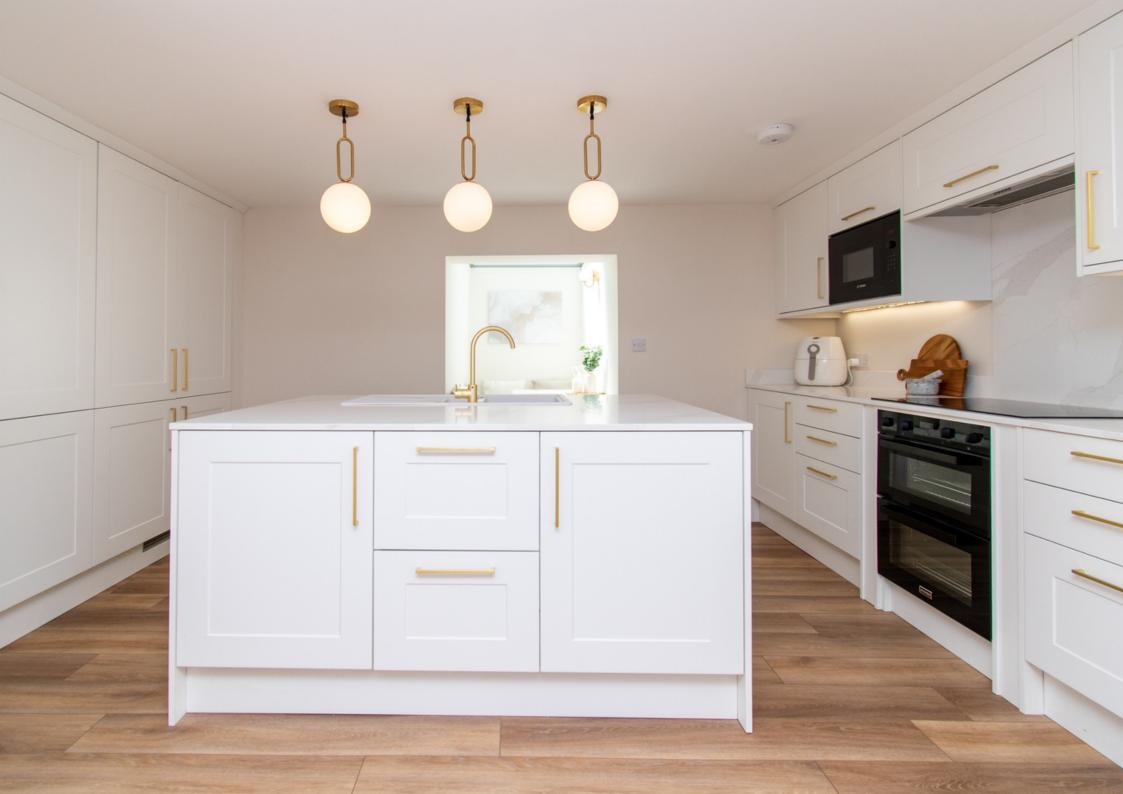

This superb period home seamlessly blends old style charm with luxury modern day living, providing accommodation of considerable merit to include, a spacious entrance hallway with built-in storage cupboards, a good-sized front reception, rear reception and shower room. Stairs lead down from the rear reception to a stunning kitchen/dining room with utilty cupboard and French doors giving direct access to the rear patio. The first floor provides three good-sized bedrooms and a luxury bathroom. To the rear is a wonderful, private garden with gated back access leading to hardstanding parking for two cars. There is also potential for off-street parking to the front subject to the necessary consents.

## Key Features

- Stunning City Centre Town House
- Refurbished To High Standard
- Two Off-Street Parking Spaces
- Stunning Kitchen/Dining Room
- Three Good Sized Bedrooms
- Front And Rear Reception Rooms