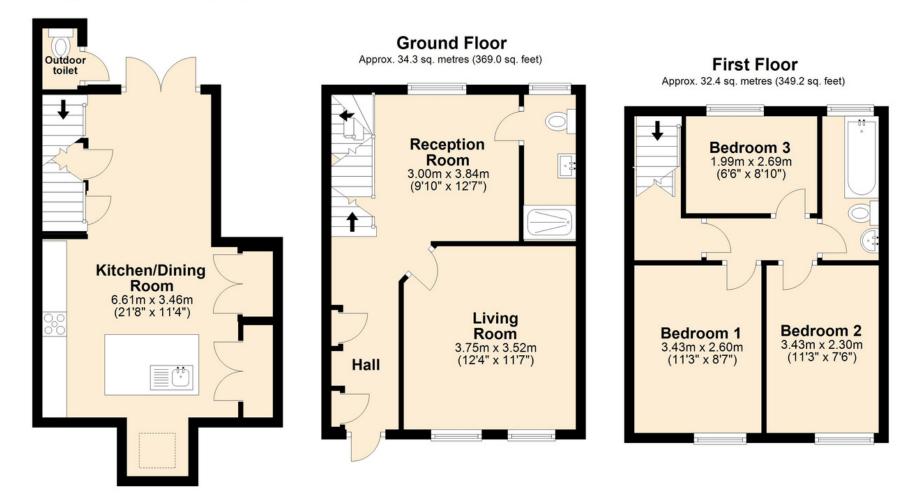

### Lower Ground Floor

Approx. 29.7 sq. metres (320.2 sq. feet)

### Total area: approx. 96.5 sq. metres (1038.3 sq. feet)

created by Fullbrook & Floor Estate Agents Plan produced using PlanUp.