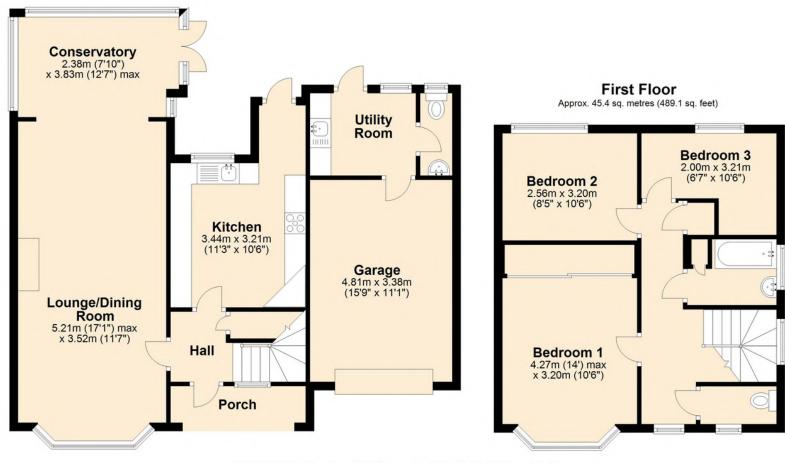

The property offers a wonderful opportunity to considerably enlarge/extend (subject to the necessary consents). Currently, the accommodation is arranged over two floors to include, a spacious entrance hallway, open-plan living/dining room with conservatory to rear, a good-sized kitchen/breakfast room, utility room with a cloakroom. The first floor provides three bedrooms and a bathroom. To the rear is a fabulous, mature rear garden extended to well over 100ft and to the front there is a garage plus hardstanding off-street parking.

## **Ground Floor**

Approx. 79.8 sq. metres (859.2 sq. feet)

Total area: approx. 125.3 sq. metres (1348.3 sq. feet)

plan created by Fullbrook & Floor Estate Agents Plan produced using PlanUp.