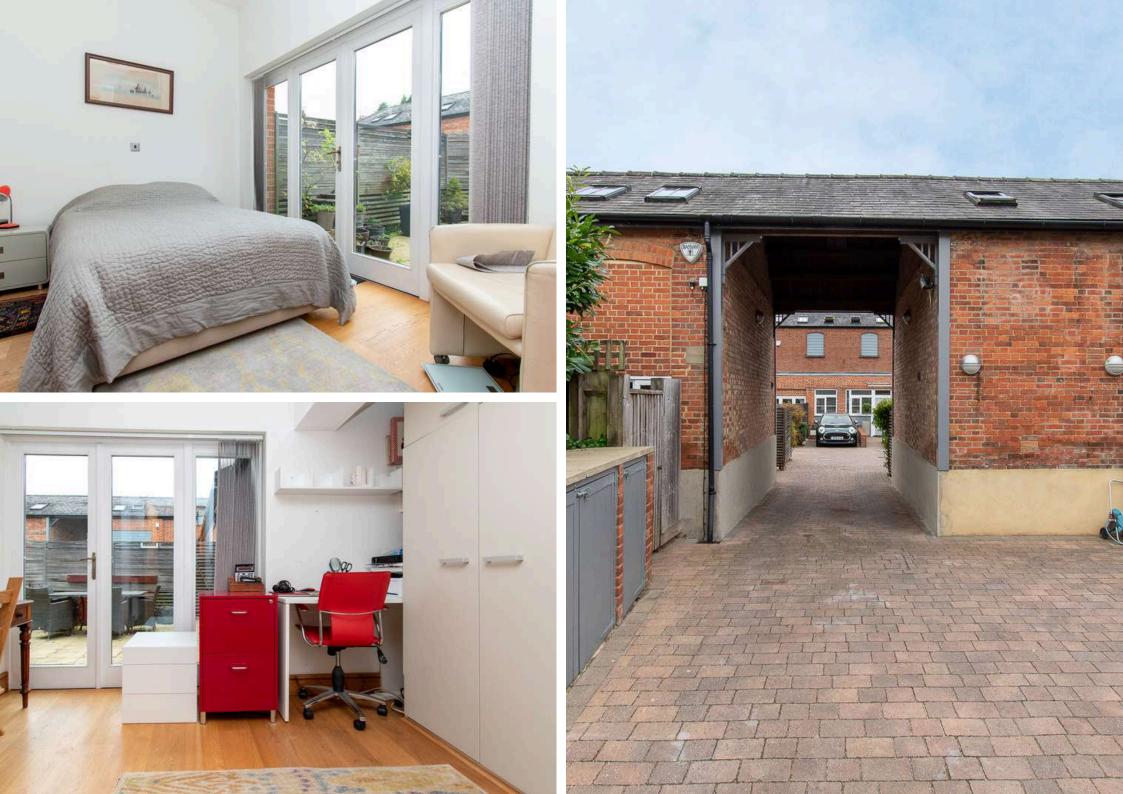

Ascending to the first floor, you'll find the master bedroom, that includes an en suite bathroom. The master suite also features access to a private balcony, perfect for enjoying your morning coffee or unwinding in the evening.

This property also provides a private courtyard garden, ideal for alfresco dining or simply soaking in the sun. The gated development ensures privacy and security, while the off-road parking offers convenience and ease.