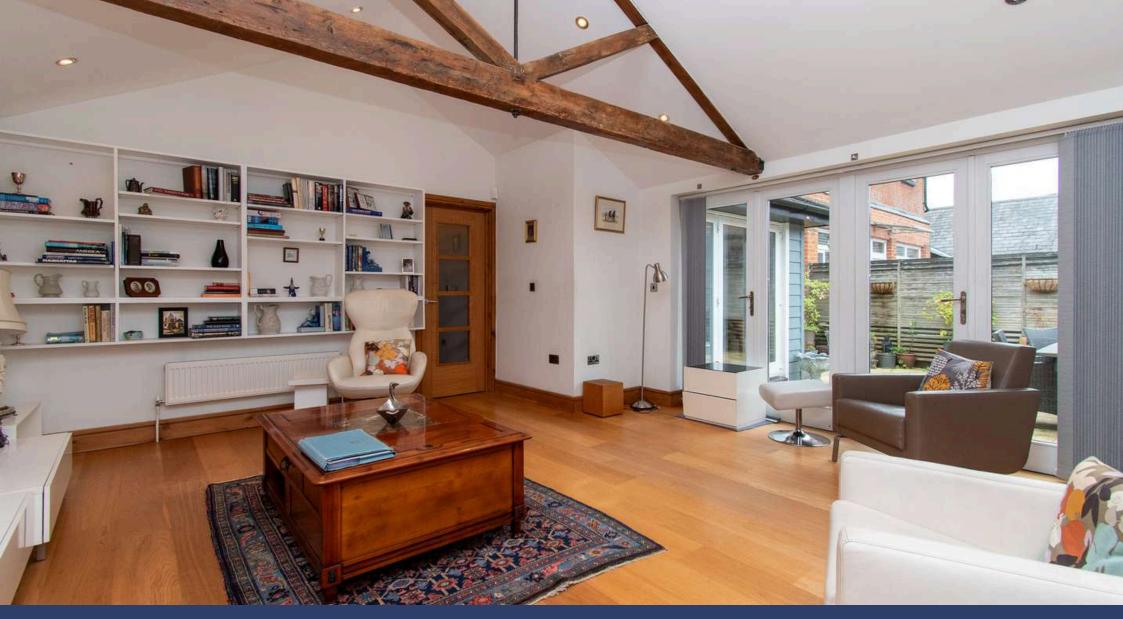

The ground floor features a well-proportioned kitchen breakfast room with a modern fitted kitchen, providing ample space for table and chairs. Adjacent to the kitchen, the spacious living room is designed for comfort, featuring a vaulted ceiling that enhances the sense of space and light. It's an ideal spot for relaxing or entertaining, with plenty of room for various seating arrangements. The ground floor also includes two well-appointed bedrooms, offering flexibility for family, guests, or even a home office. A separate dressing area adds to the convenience, while the adjacent bathroom and toilet provide modern amenities.