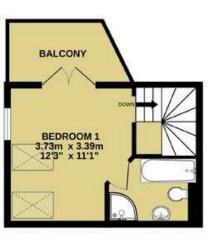

Ascending to the first floor, you'll find the master bedroom, that includes an en suite bathroom. The master suite also features access to a private balcony, perfect for enjoying your morning coffee or unwinding in the evening.

## Guide price £835,000

\*There is an annual charge of approx. £1,200 for the up keep of the communal areas. Please speak to the agent for further information.

GROUND FLOOR 1ST FLOOR 18.5 sq.m. (877 sq.ft.) approx. 18.9 sq.m. (204 sq.ft.) approx.

TOTAL FLOOR AREA: 100.4 sq.m. (1081 sq.ft.) approx.

Whilst every attempt has been made to ensure the accuracy of the floorplan contained here, measurements of doors, windows, rooms and any other items are approximate and no responsibility is taken for any error, omission or mis-statement. This plan is for illustrative purposes only and should be used as such by any prospective purchaser. The services, systems and appliances shown have not been tested and no guarantee as to their operability or efficiency can be given.