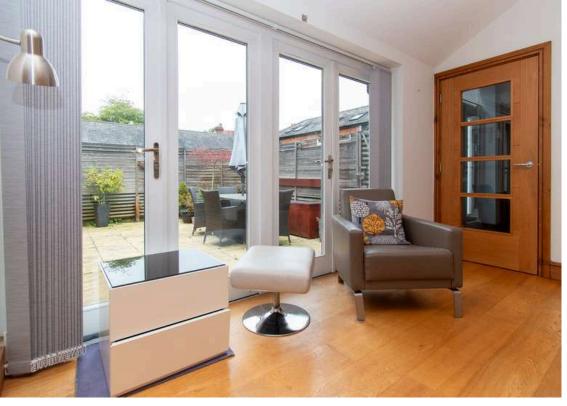

The ground floor features a well-proportioned kitchen breakfast room with a modern fitted kitchen, providing ample space for table and chairs. Adjacent to the kitchen, the spacious living room is designed for comfort, featuring a vaulted ceiling that enhances the sense of space and light. It's an ideal spot for relaxing or entertaining, with plenty of room for various seating arrangements. The ground floor also includes two well-appointed bedrooms, offering flexibility for family, guests, or even a home office. A separate dressing area adds to the convenience, while the adjacent bathroom and toilet provide modern amenities.

This property also provides a private courtyard garden, ideal for alfresco dining or simply soaking in the sun. The gated development ensures privacy and security, while the off-road parking offers convenience and ease.