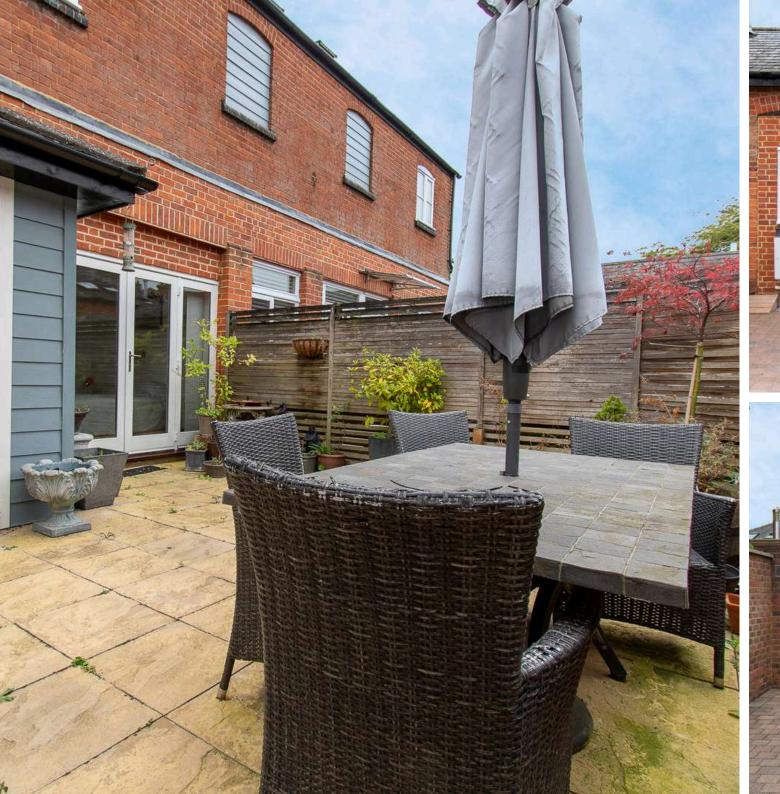

This property also provides a private courtyard garden, ideal for alfresco dining or simply soaking in the sun. The gated development ensures privacy and security, while the off-road parking offers convenience and ease.