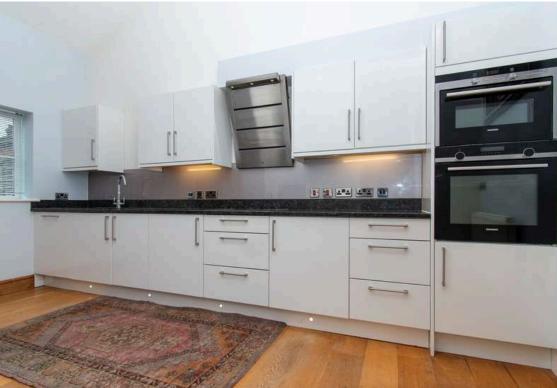

The ground floor features a well-proportioned kitchen breakfast room with a modern fitted kitchen, providing ample space for table and chairs. Adjacent to the kitchen, the spacious living room is designed for comfort, featuring a vaulted ceiling that enhances the sense of space and light. It's an ideal spot for relaxing or entertaining, with plenty of room for various seating arrangements. The ground floor also includes two well-appointed bedrooms, offering flexibility for family, guests, or even a home office. A separate dressing area adds to the convenience, while the adjacent bathroom and toilet provide modern amenities.