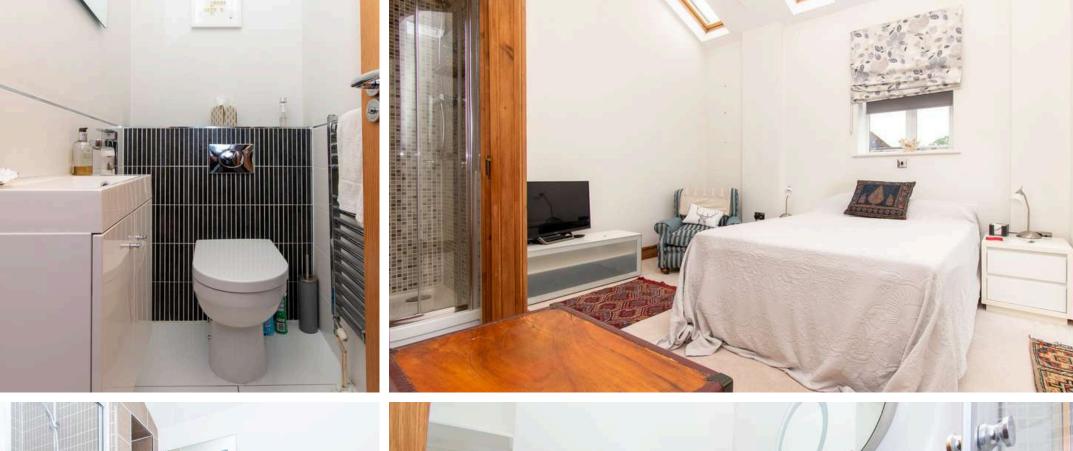

The ground floor features a well-proportioned kitchen breakfast room with a modern fitted kitchen, providing ample space for table and chairs. Adjacent to the kitchen, the spacious living room is designed for comfort, featuring a vaulted ceiling that enhances the sense of space and light. It's an ideal spot for relaxing or entertaining, with plenty of room for various seating arrangements. The ground floor also includes two well-appointed bedrooms, offering flexibility for family, guests, or even a home office. A separate dressing area adds to the convenience, while the adjacent bathroom and toilet provide modern amenities.

Ascending to the first floor, you'll find the master bedroom, that includes an en suite bathroom. The master suite also features access to a private balcony, perfect for enjoying your morning coffee or unwinding in the evening.