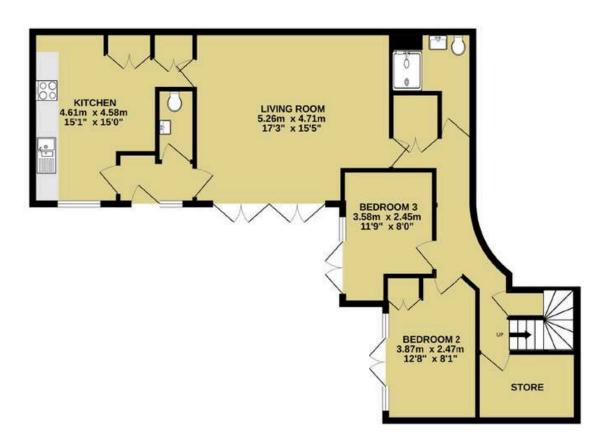

The ground floor features a well-proportioned kitchen breakfast room with a modern fitted kitchen, providing ample space for table and chairs. Adjacent to the kitchen, the spacious living room is designed for comfort, featuring a vaulted ceiling that enhances the sense of space and light. It's an ideal spot for relaxing or entertaining, with plenty of room for various seating arrangements. The ground floor also includes two well-appointed bedrooms, offering flexibility for family, guests, or even a home office. A separate dressing area adds to the convenience, while the adjacent bathroom and toilet provide modern amenities.

## Guide price £835,000

\*There is an annual charge of approx. £1,200 for the up keep of the communal areas. Please speak to the agent for further information.

GROUND FLOOR 1ST FLOOR 18.5 sq.m. (877 sq.ft.) approx. 18.9 sq.m. (204 sq.ft.) approx.

TOTAL FLOOR AREA: 100.4 sq.m. (1081 sq.ft.) approx.

Whilst every attempt has been made to ensure the accuracy of the floorplan contained here, measurements of doors, windows, rooms and any other items are approximate and no responsibility is taken for any error, omission or mis-statement. This plan is for illustrative purposes only and should be used as such by any prospective purchaser. The services, systems and appliances shown have not been tested and no guarantee as to their operability or efficiency can be given.