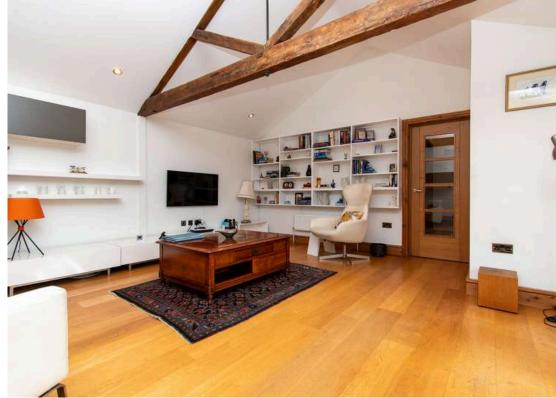

The ground floor features a well-proportioned kitchen breakfast room with a modern fitted kitchen, providing ample space for table and chairs. Adjacent to the kitchen, the spacious living room is designed for comfort, featuring a vaulted ceiling that enhances the sense of space and light. It's an ideal spot for relaxing or entertaining, with plenty of room for various seating arrangements. The ground floor also includes two well-appointed bedrooms, offering flexibility for family, guests, or even a home office. A separate dressing area adds to the convenience, while the adjacent bathroom and toilet provide modern amenities.