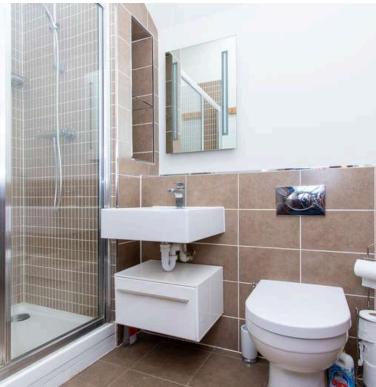

The ground floor features a well-proportioned kitchen breakfast room with a modern fitted kitchen, providing ample space for table and chairs. Adjacent to the kitchen, the spacious living room is designed for comfort, featuring a vaulted ceiling that enhances the sense of space and light. It's an ideal spot for relaxing or entertaining, with plenty of room for various seating arrangements. The ground floor also includes two well-appointed bedrooms, offering flexibility for family, guests, or even a home office. A separate dressing area adds to the convenience, while the adjacent bathroom and toilet provide modern amenities.