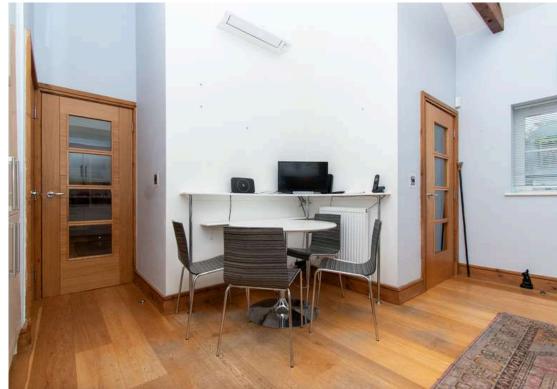

The ground floor features a well-proportioned kitchen breakfast room with a modern fitted kitchen, providing ample space for table and chairs. Adjacent to the kitchen, the spacious living room is designed for comfort, featuring a vaulted ceiling that enhances the sense of space and light. It's an ideal spot for relaxing or entertaining, with plenty of room for various seating arrangements. The ground floor also includes two well-appointed bedrooms, offering flexibility for family, guests, or even a home office. A separate dressing area adds to the convenience, while the adjacent bathroom and toilet provide modern amenities.