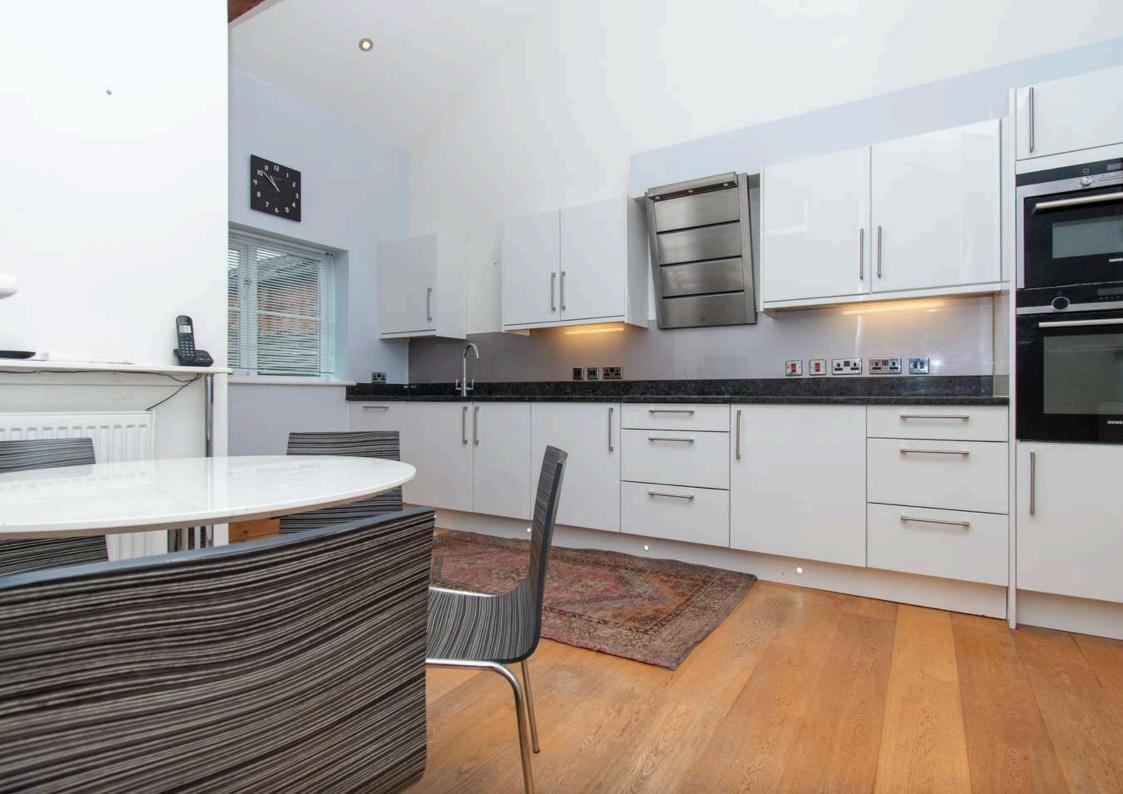

The ground floor features a well-proportioned kitchen breakfast room with a modern fitted kitchen, providing ample space for table and chairs. Adjacent to the kitchen, the spacious living room is designed for comfort, featuring a vaulted ceiling that enhances the sense of space and light. It's an ideal spot for relaxing or entertaining, with plenty of room for various seating arrangements. The ground floor also includes two well-appointed bedrooms, offering flexibility for family, guests, or even a home office. A separate dressing area adds to the convenience, while the adjacent bathroom and toilet provide modern amenities.