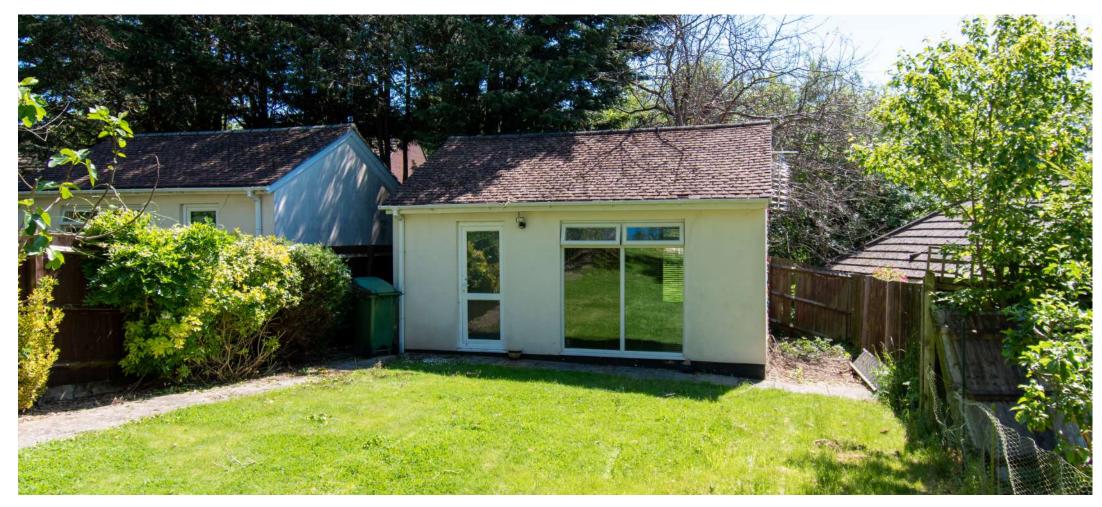

The property provides excellent, flexible accommodation, ideal for a growing family to include a large living/dining room, a well-appointed kitchen/breakfast room, WC, plus two double ground floor bedrooms The first floor provides a master bedroom with ensuite shower room, bedroom four and a family bathroom. To the rear is a large, private garden with extensive sun patio, steps down leading to a mature lawn with the added benefit of a large Garden outbuilding, ideal for a games room of home office. To the front there is ample hardstanding off-street parking.