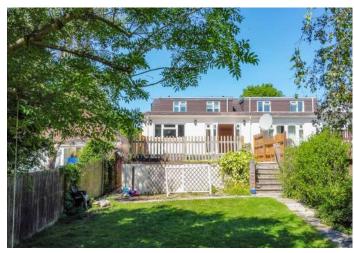

## The Property

A spacious, four-bedroom semi-detached home, benefiting from a wonderful private rear garden, situated approximately one mile to the North of St Albans City Centre, close to highly regarded St Albans Girls School.

The property provides excellent, flexible accommodation, ideal for a growing family to include a large living/dining room, a well-appointed kitchen/breakfast room, WC, plus two double ground floor bedrooms The first floor provides a master bedroom with ensuite shower room, bedroom four and a family bathroom. To the rear is a large, private garden with extensive sun patio, steps down leading to a mature lawn with the added benefit of a large Garden outbuilding, ideal for a games room of home office. To the front there is ample hardstanding off-street parking.