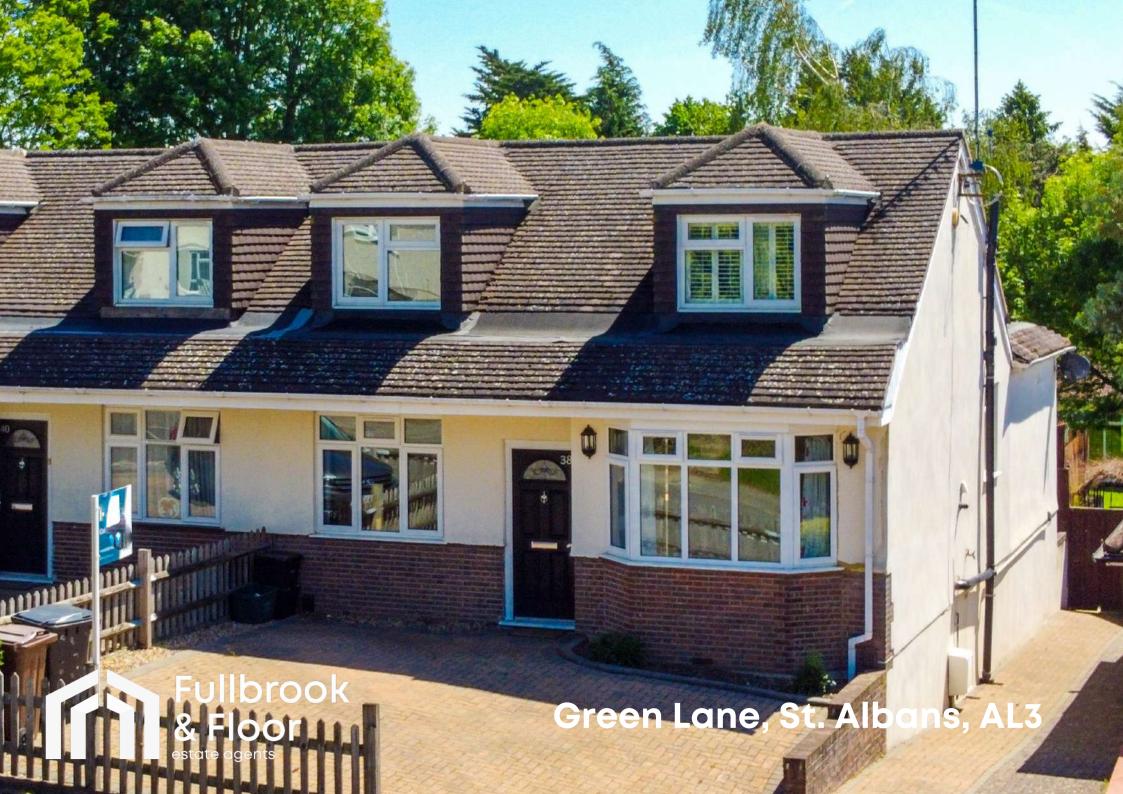

## The Property

A spacious, four-bedroom semi-detached home, benefiting from a wonderful private rear garden, situated approximately one mile to the North of St Albans City Centre, close to highly regarded St Albans Girls School.

The property provides excellent, flexible accommodation, ideal for a growing family to include a large living/dining room, a well-appointed kitchen/breakfast room, WC, plus two double ground floor bedrooms The first floor provides a master bedroom with ensuite shower room, bedroom four and a family bathroom. To the rear is a large, private garden with extensive sun patio, steps down leading to a mature lawn with the added benefit of a large Garden outbuilding, ideal for a games room of home office. To the front there is ample hardstanding off-street parking.

## **Key Features:**

- Flexible Family Home
- Sought-After Location
- One Mile North Of The City Centre
- Close To St Albans Girls
  School
- Four Good-Sized Bedrooms
- Large Living Room

- Kitchen/Breakfast Room
- Master Bedroom With Ensuite Shower Room
- Large Private Garden
- Useful Outbuilding Home Office/Gym
- Ample Hardstanding Off Street Parking