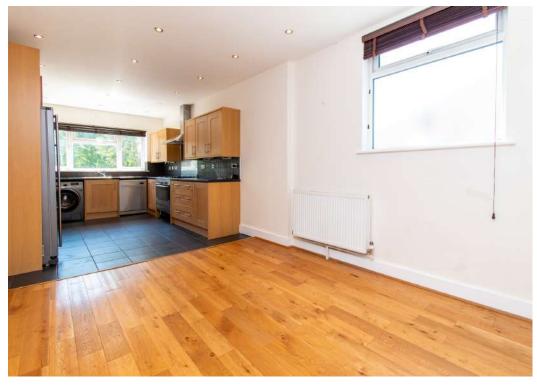

The property provides excellent, flexible accommodation, ideal for a growing family to include a large living/dining room, a well-appointed kitchen/breakfast room, WC, plus two double ground floor bedrooms The first floor provides a master bedroom with ensuite shower room, bedroom four and a family bathroom. To the rear is a large, private garden with extensive sun patio, steps down leading to a mature lawn with the added benefit of a large Garden outbuilding, ideal for a games room of home office. To the front there is ample hardstanding off-street parking.