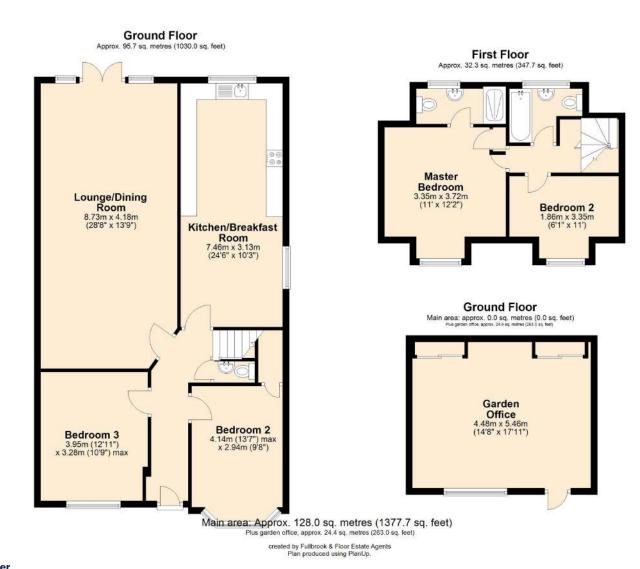

The property provides excellent, flexible accommodation, ideal for a growing family to include a large living/dining room, a well-appointed kitchen/breakfast room, WC, plus two double ground floor bedrooms The first floor provides a master bedroom with ensuite shower room, bedroom four and a family bathroom. To the rear is a large, private garden with extensive sun patio, steps down leading to a mature lawn with the added benefit of a large Garden outbuilding, ideal for a games room of home office. To the front there is ample hardstanding off-street parking.