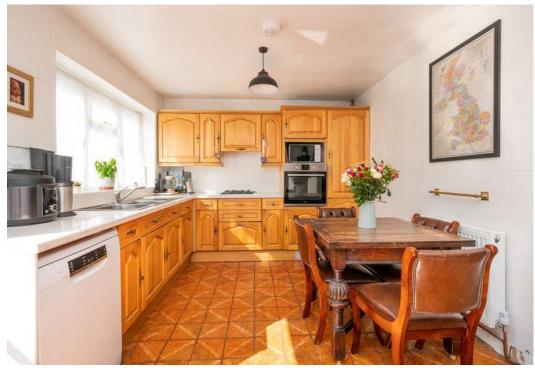

To the ground floor there is a welcoming entrance hall with doors leading to a good size front reception room, family room opening up to an open plan kitchen/breakfast room with patio doors to rear garden. There is further a useful storage room/study and WC. On the first floor there are three bedrooms and a modern fitted bathroom. Outside there is off road parking to the front and to the rear a generous matured garden mainly laid to lawn with patio area and outbuildings.

## **Key Features:**

- Well Presented 1930's Semi Detached Home
- Three Bedrooms
- Two Reception Rooms
- Kitchen/Breakfast Room
- Utility Room & WC
- Modern Four Piece Bathroom

- Stunning Rear Garden
- Useful Workshop
- Short Distance to City Centre & Station
- Highly Regarded Schools Nearby
- Off Road Parking