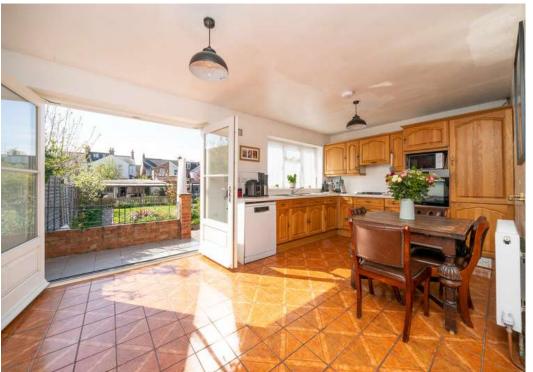

To the ground floor there is a welcoming entrance hall with doors leading to a good size front reception room, family room opening up to an open plan kitchen/breakfast room with patio doors to rear garden. There is further a useful storage room/study and WC. On the first floor there are three bedrooms and a modern fitted bathroom. Outside there is off road parking to the front and to the rear a generous matured garden mainly laid to lawn with patio area and outbuildings.

## **Key Features:**

- Well Presented 1930's Semi Detached Home
- Three Bedrooms
- Two Reception Rooms
- Kitchen/Breakfast Room
- Utility Room & WC
- Modern Four Piece Bathroom

- Stunning Rear Garden
- Useful Workshop
- Short Distance to City Centre & Station
- Highly Regarded Schools Nearby
- Off Road Parking