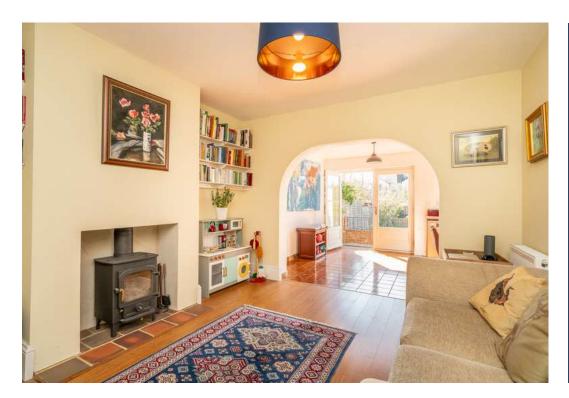

To the ground floor there is a welcoming entrance hall with doors leading to a good size front reception room, family room opening up to an open plan kitchen/breakfast room with patio doors to rear garden. There is further a useful storage room/study and WC. On the first floor there are three bedrooms and a modern fitted bathroom. Outside there is off road parking to the front and to the rear a generous matured garden mainly laid to lawn with patio area and outbuildings.

## **Key Features:**

- Well Presented 1930's Semi Detached Home
- Three Bedrooms
- Two Reception Rooms
- Kitchen/Breakfast Room
- Utility Room & WC
- Modern Four Piece Bathroom

- Stunning Rear Garden
- Useful Workshop
- Short Distance to City Centre & Station
- Highly Regarded Schools Nearby
- Off Road Parking