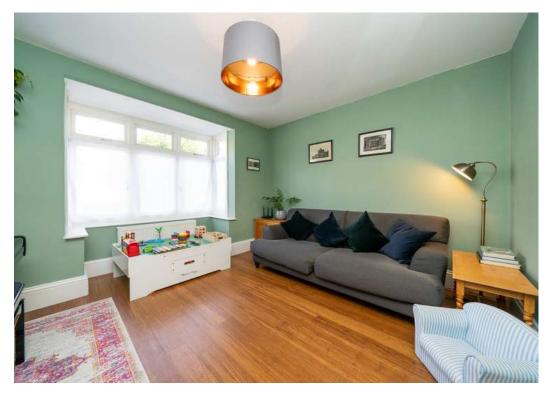

To the ground floor there is a welcoming entrance hall with doors leading to a good size front reception room, family room opening up to an open plan kitchen/breakfast room with patio doors to rear garden. There is further a useful storage room/study and WC. On the first floor there are three bedrooms and a modern fitted bathroom. Outside there is off road parking to the front and to the rear a generous matured garden mainly laid to lawn with patio area and outbuildings.

## **Key Features:**

- Well Presented 1930's Semi Detached Home
- Three Bedrooms
- Two Reception Rooms
- Kitchen/Breakfast Room
- Utility Room & WC
- Modern Four Piece Bathroom

- Stunning Rear Garden
- Useful Workshop
- Short Distance to City Centre & Station
- Highly Regarded Schools Nearby
- Off Road Parking