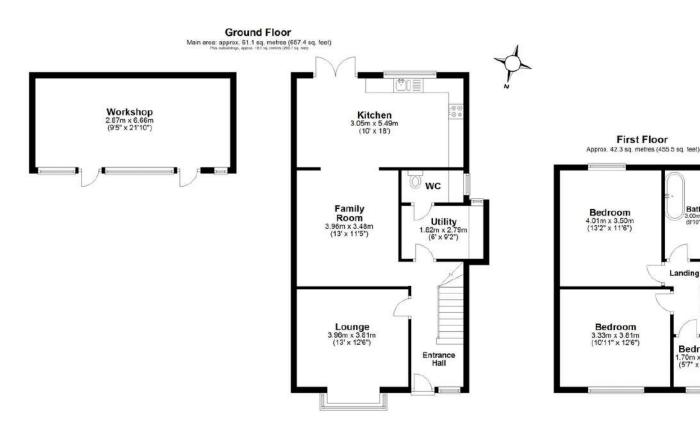

Extensive local amenities in the popular Fleetville area are just a short walk, while further amenities are at hand in close by Marshalswick.

Main area: Approx. 103.4 sq. metres (1112.9 sq. feet) Plus outbuildings, approx. 19.1 sq. metres (205.7 sq. feet)

Disclaimer - Floor plan is for marketing purposes only and is to be used as a guide - SKM Studio Plan produced using PlanUp.

4-A Canberra House London Road, St Albans, AL1 1LE

01727 251691 | 01462 690525

≥ info@fullbrookandfloor.co.uk

www.fullbrookandfloor.co.uk

Bathroom

3.00m x 2.11r (910" x 611"

Bedroom

1.70m x 1.78m (5'7" x 5'10")

Landing

© @fullbrookandfloor

f @fullbrookandfloor

Fullbrook & Floor